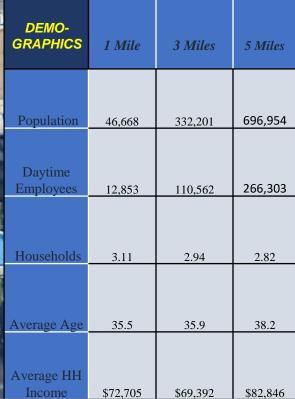

### **SPACE 2**

- Former Podiatrist Office
- 2<sup>nd</sup> Floor 2B
  - 3 Exam Rooms
  - Waiting Room
  - Dr's Office with Private Bathroom
  - Reception Desk
  - Storage Room/Closet
  - Common Area Bathrooms
- Heavy Daytime Population
- Ample Parking
- Traffic Main Ave: 16,061 VPD
- Located Near: Rt 46, Rt3, Parkway, Rt 80
- Nearby National Tenants: Enterprise, White Castle, Aldi,
  Dollar Tree, Wells Fargo, TD Bank, Advance Auto Parts, and Many More.