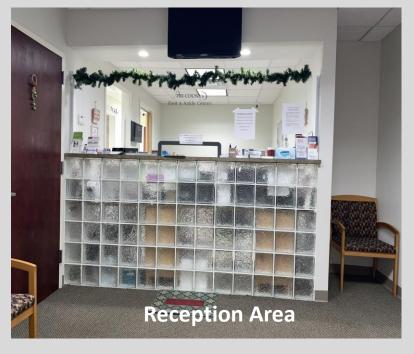

### **SPACE 1**

- Former Dental Office
- 1,312 SF w/Common Area
- 1<sup>st</sup> Floor Office
  - Wheelchair ADA Accessible
  - 3 Chair Space + Extra Office
  - Storage/Closet
  - Reception Desk with Black Granite Top
  - Waiting Room Area
  - One In-Suite Bathroom

### **SPACE 2**

- Former Podiatrist Office
- 2<sup>nd</sup> Floor 2B
  - 3 Exam Rooms
  - Waiting Room
  - Dr's Office with Private Bathroom
  - Reception Desk
  - Storage Room/Closet
  - Common Area Bathrooms
- Heavy Daytime Population
- Ample Parking
- Traffic Main Ave: 16,061 VPD
- Located Near: Rt 46, Rt3, Parkway, Rt 80
- Nearby National Tenants: Enterprise, White Castle, Aldi,
  Dollar Tree, Wells Fargo, TD Bank, Advance Auto Parts, and Many More.