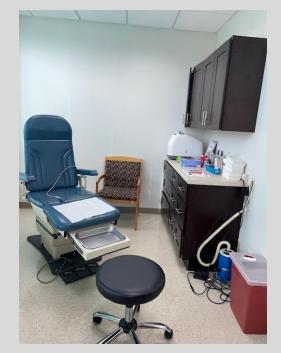

### **SPACE 1**

- Former Dental Office
- 1,312 SF w/Common Area
- 1<sup>st</sup> Floor Office
  - Wheelchair ADA Accessible
  - 3 Chair Space + Extra Office
  - Storage/Closet
  - Reception Desk with Black Granite Top
  - Waiting Room Area
  - One In-Suite Bathroom

### **SPACE 2**

- Former Podiatrist Office
- 2<sup>nd</sup> Floor 2B
  - 3 Exam Rooms
  - Waiting Room
  - Dr's Office with Private Bathroom
  - Reception Desk
  - Storage Room/Closet
  - Common Area Bathrooms
- Heavy Daytime Population
- Ample Parking
- Traffic Main Ave: 16,061 VPD
- Located Near: Rt 46, Rt3, Parkway, Rt 80
- Nearby National Tenants: Enterprise, White Castle, Aldi,
  Dollar Tree, Wells Fargo, TD Bank, Advance Auto Parts, and Many More.