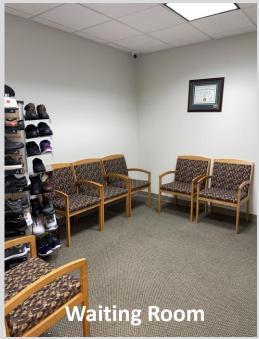

### **SPACE 1**

- Former Dental Office
- 1,312 SF w/Common Area
- 1<sup>st</sup> Floor Office
  - Wheelchair ADA Accessible
  - 3 Chair Space + Extra Office
  - Storage/Closet
  - Reception Desk with Black Granite Top
  - Waiting Room Area
  - One In-Suite Bathroom

### **SPACE 2**

- Former Podiatrist Office
- 2<sup>nd</sup> Floor 2B
  - 3 Exam Rooms
  - Waiting Room
  - Dr's Office with Private Bathroom
  - Reception Desk
  - Storage Room/Closet
  - Common Area Bathrooms
- Heavy Daytime Population
- Ample Parking
- Traffic Main Ave: 16,061 VPD
- Located Near: Rt 46, Rt3, Parkway, Rt 80
- Nearby National Tenants: Enterprise, White Castle, Aldi,
  Dollar Tree, Wells Fargo, TD Bank, Advance Auto Parts, and Many More.