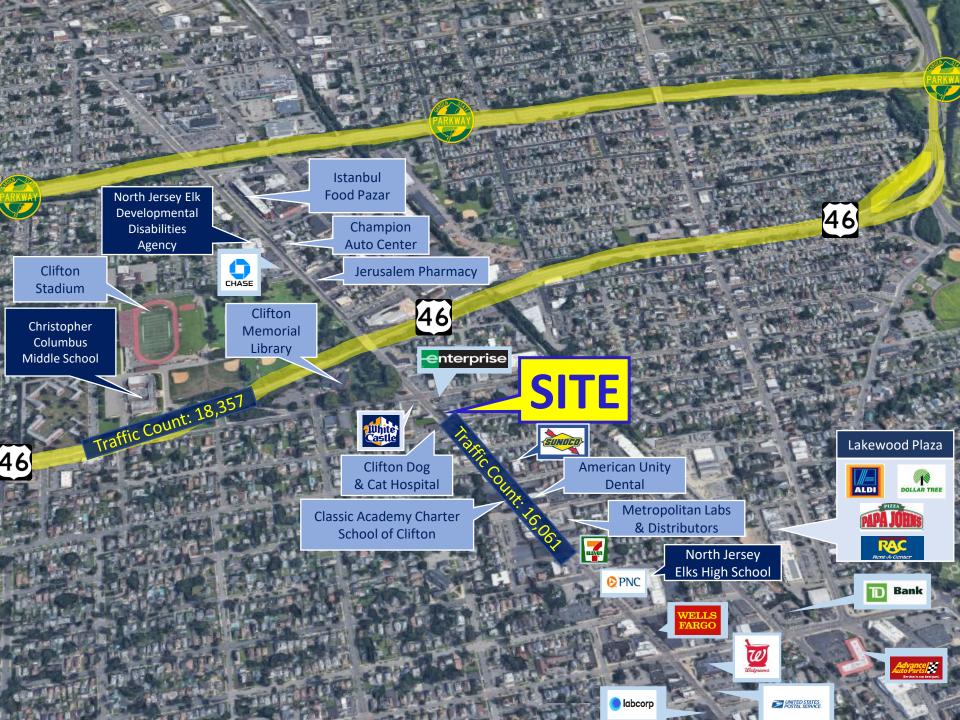

### **SPACE 2**

- Former Podiatrist Office
- 2<sup>nd</sup> Floor 2B
  - 3 Exam Rooms
  - Waiting Room
  - Dr's Office with Private Bathroom
  - Reception Desk
  - Storage Room/Closet
  - Common Area Bathrooms
- Heavy Daytime Population
- Ample Parking
- Traffic Main Ave: 16,061 VPD
- Located Near: Rt 46, Rt3, Parkway, Rt 80
- Nearby National Tenants: Enterprise, White Castle, Aldi,
  Dollar Tree, Wells Fargo, TD Bank, Advance Auto Parts, and Many More.