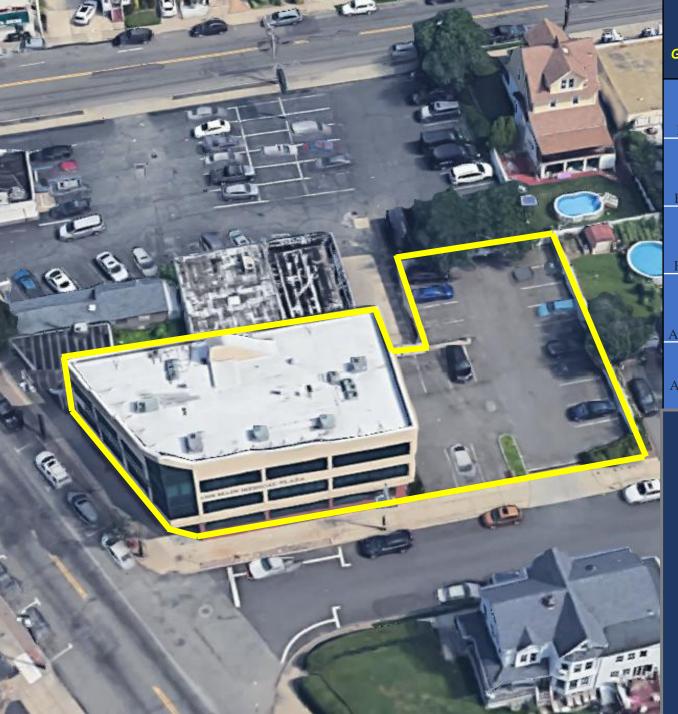

### **SPACE 2**

- Former Podiatrist Office
- 2<sup>nd</sup> Floor 2B
  - 3 Exam Rooms
  - Waiting Room
  - Dr's Office with Private Bathroom
  - Reception Desk
  - Storage Room/Closet
  - Common Area Bathrooms
- Heavy Daytime Population
- Ample Parking
- Traffic Main Ave: 16,061 VPD
- Located Near: Rt 46, Rt3, Parkway, Rt 80
- Nearby National Tenants: Enterprise, White Castle, Aldi,
  Dollar Tree, Wells Fargo, TD Bank, Advance Auto Parts, and Many More.