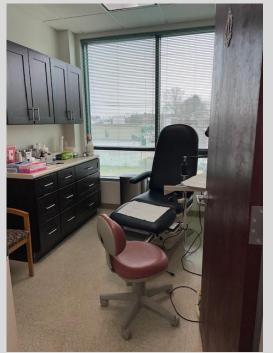

### **SPACE 2**

- Former Podiatrist Office
- 2<sup>nd</sup> Floor 2B
  - 3 Exam Rooms
  - Waiting Room
  - Dr's Office with Private Bathroom
  - Reception Desk
  - Storage Room/Closet
  - Common Area Bathrooms
- Heavy Daytime Population
- Ample Parking
- Traffic Main Ave: 16,061 VPD
- Located Near: Rt 46, Rt3, Parkway, Rt 80
- Nearby National Tenants: Enterprise, White Castle, Aldi,
  Dollar Tree, Wells Fargo, TD Bank, Advance Auto Parts, and Many More.