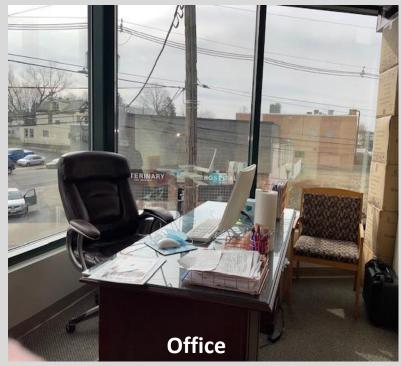

### **SPACE 1**

- Former Dental Office
- 1,312 SF w/Common Area
- 1<sup>st</sup> Floor Office
  - Wheelchair ADA Accessible
  - 3 Chair Space + Extra Office
  - Storage/Closet
  - Reception Desk with Black Granite Top
  - Waiting Room Area
  - One In-Suite Bathroom