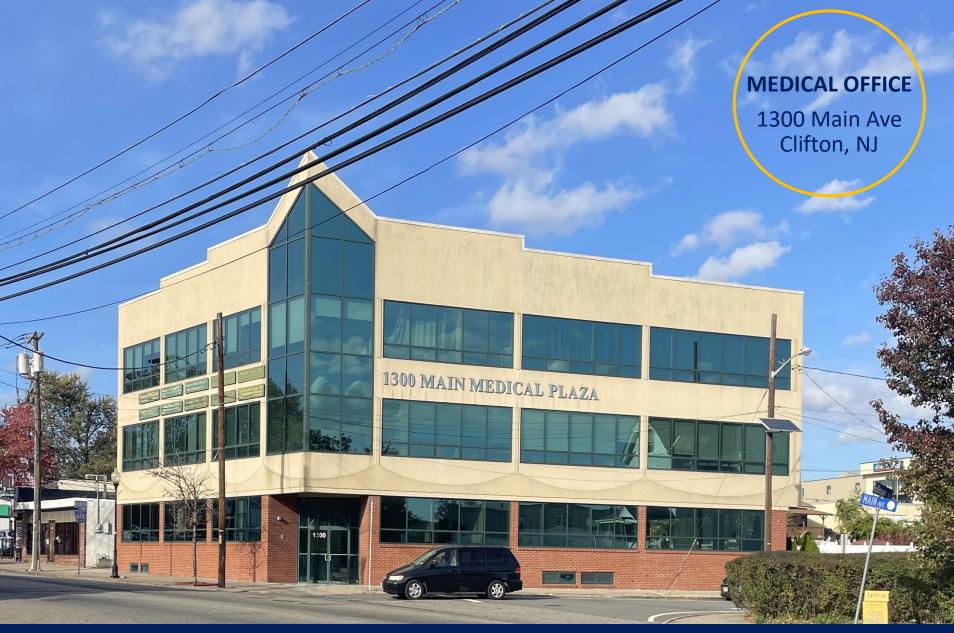

## **CLASS A MEDICAL BUILDING**

### **SPACE 2**

- Former Podiatrist Office
- 2<sup>nd</sup> Floor 2B
  - 3 Exam Rooms
  - Waiting Room
  - Dr's Office with Private Bathroom
  - Reception Desk
  - Storage Room/Closet
  - Common Area Bathrooms
- Heavy Daytime Population
- Ample Parking
- Traffic Main Ave: 16,061 VPD
- Located Near: Rt 46, Rt3, Parkway, Rt 80
- Nearby National Tenants: Enterprise, White Castle, Aldi,
  Dollar Tree, Wells Fargo, TD Bank, Advance Auto Parts, and Many More.