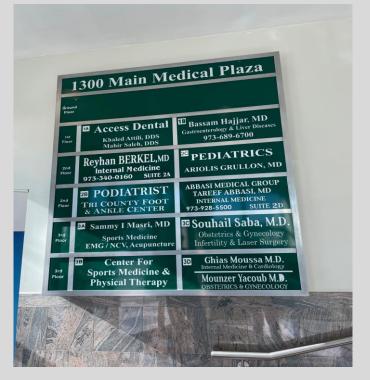

### **SPACE 1**

- Former Dental Office
- 1,312 SF w/Common Area
- 1<sup>st</sup> Floor Office
  - Wheelchair ADA Accessible
  - 3 Chair Space + Extra Office
  - Storage/Closet
  - Reception Desk with Black Granite Top
  - Waiting Room Area
  - One In-Suite Bathroom

### **SPACE 2**

- Former Podiatrist Office
- 2<sup>nd</sup> Floor 2B
  - 3 Exam Rooms
  - Waiting Room
  - Dr's Office with Private Bathroom
  - Reception Desk
  - Storage Room/Closet
  - Common Area Bathrooms
- Heavy Daytime Population
- Ample Parking
- Traffic Main Ave: 16,061 VPD
- Located Near: Rt 46, Rt3, Parkway, Rt 80
- Nearby National Tenants: Enterprise, White Castle, Aldi,
  Dollar Tree, Wells Fargo, TD Bank, Advance Auto Parts, and Many More.