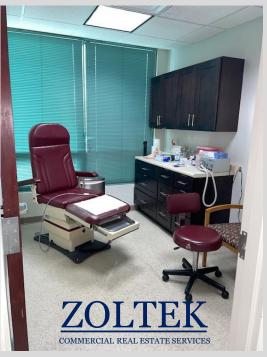

### **SPACE 2**

- Former Podiatrist Office
- 2<sup>nd</sup> Floor 2B
  - 3 Exam Rooms
  - Waiting Room
  - Dr's Office with Private Bathroom
  - Reception Desk
  - Storage Room/Closet
  - Common Area Bathrooms
- Heavy Daytime Population
- Ample Parking
- Traffic Main Ave: 16,061 VPD
- Located Near: Rt 46, Rt3, Parkway, Rt 80
- Nearby National Tenants: Enterprise, White Castle, Aldi,
  Dollar Tree, Wells Fargo, TD Bank, Advance Auto Parts, and Many More.