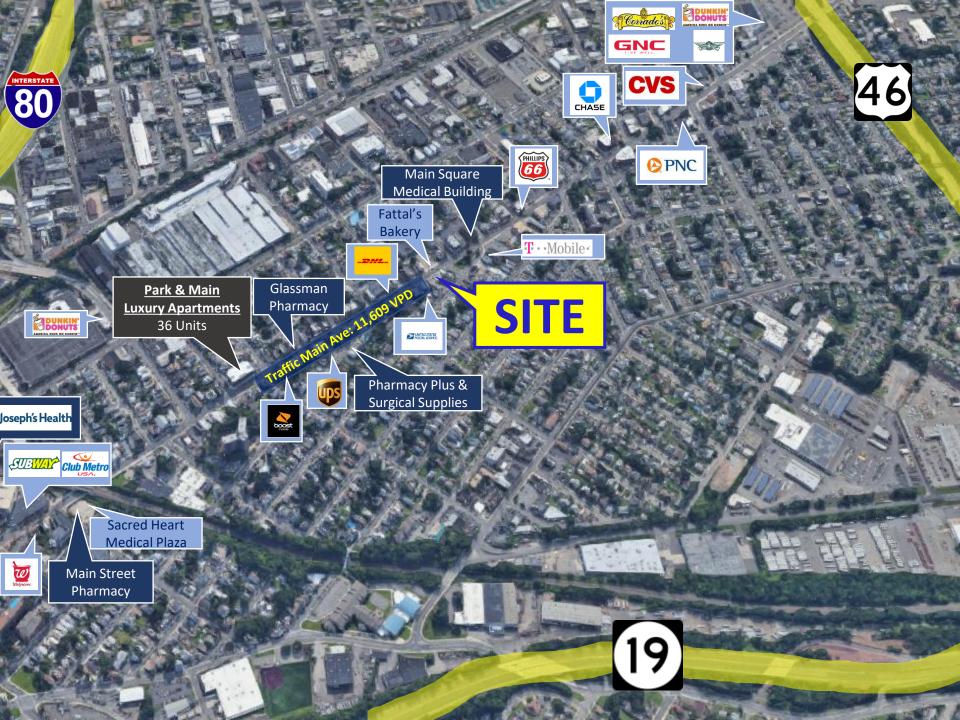

## **OFFICE SPACE AVAILABLE**

- 2nd Floor Office
- Space 1:
  - 1,200 SF (Approx.)
  - 6 Rooms
  - One Bathroom
- Space 2: LEASED
- Parking Available
- Heavy Daytime Population
- Traffic Main Ave: 11,609 VPD
- Located Near: Rt 46, Rt3, Parkway, Rt 80
- Nearby National Tenants: CVS, Dunkin Donuts, GNC, Wingstop, Walgreens, DHL, UPS, United States Postal Service, and Many More.
- Nearby Local Tenants: Fattal's Bakery, Baraka Restaurant, Halva, and Many More.