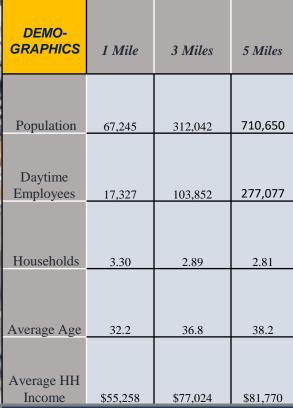

## **OFFICE SPACE AVAILABLE**

- 2nd Floor Office
- Space 1:
  - 1,200 SF (Approx.)
  - 6 Rooms
  - One Bathroom
- Space 2: LEASED
- Parking Available
- Heavy Daytime Population
- Traffic Main Ave: 11,609 VPD
- Located Near: Rt 46, Rt3, Parkway, Rt 80
- Nearby National Tenants: CVS, Dunkin Donuts, GNC, Wingstop, Walgreens, DHL, UPS, United States Postal Service, and Many More.
- Nearby Local Tenants: Fattal's Bakery, Baraka Restaurant, Halva, and Many More.