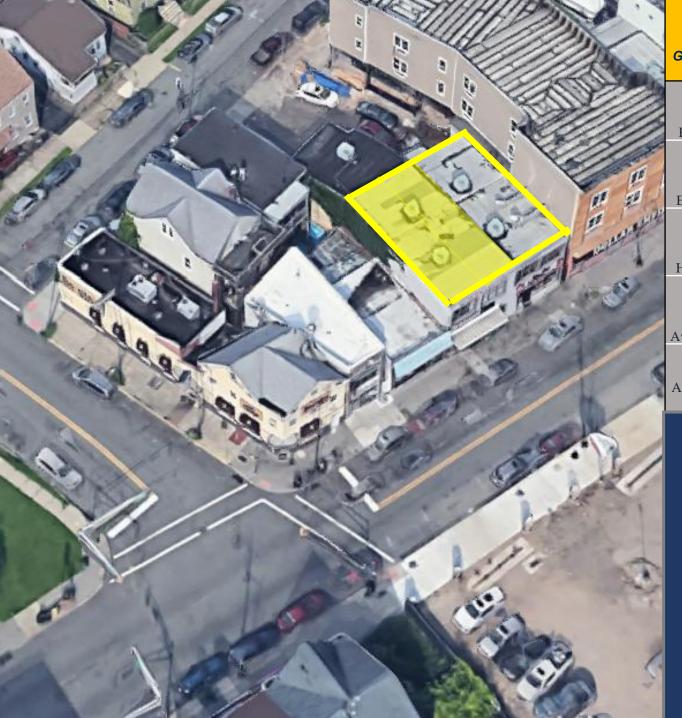

## **OFFICE SPACE AVAILABLE**

- 2nd Floor Office
- Space 1:
  - 1,200 SF (Approx.)
  - 6 Rooms
  - One Bathroom
- Space 2: LEASED
- Parking Available
- Heavy Daytime Population
- Traffic Main Ave: 11,609 VPD
- Located Near: Rt 46, Rt3, Parkway, Rt 80
- Nearby National Tenants: CVS, Dunkin Donuts, GNC, Wingstop, Walgreens, DHL, UPS, United States Postal Service, and Many More.
- Nearby Local Tenants: Fattal's Bakery, Baraka Restaurant, Halva, and Many More.