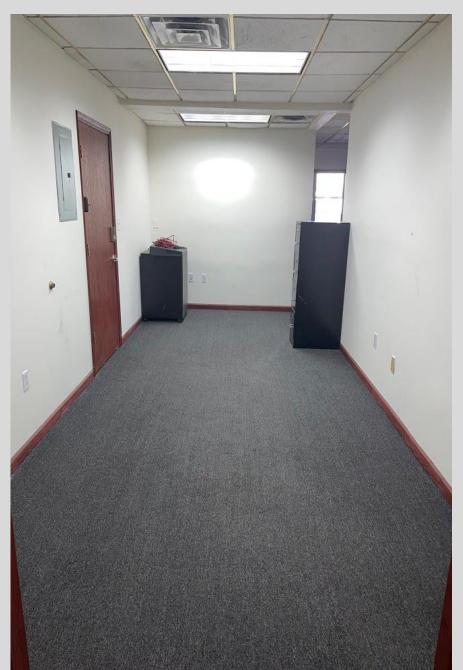

## **OFFICE SPACE AVAILABLE**

- 2nd Floor Office
- Space 1:
  - 1,200 SF (Approx.)
  - 6 Rooms
  - One Bathroom
- Space 2: LEASED
- Parking Available
- Heavy Daytime Population
- Traffic Main Ave: 11,609 VPD
- Located Near: Rt 46, Rt3, Parkway, Rt 80
- Nearby National Tenants: CVS, Dunkin Donuts, GNC, Wingstop, Walgreens, DHL, UPS, United States Postal Service, and Many More.
- Nearby Local Tenants: Fattal's Bakery, Baraka Restaurant, Halva, and Many More.