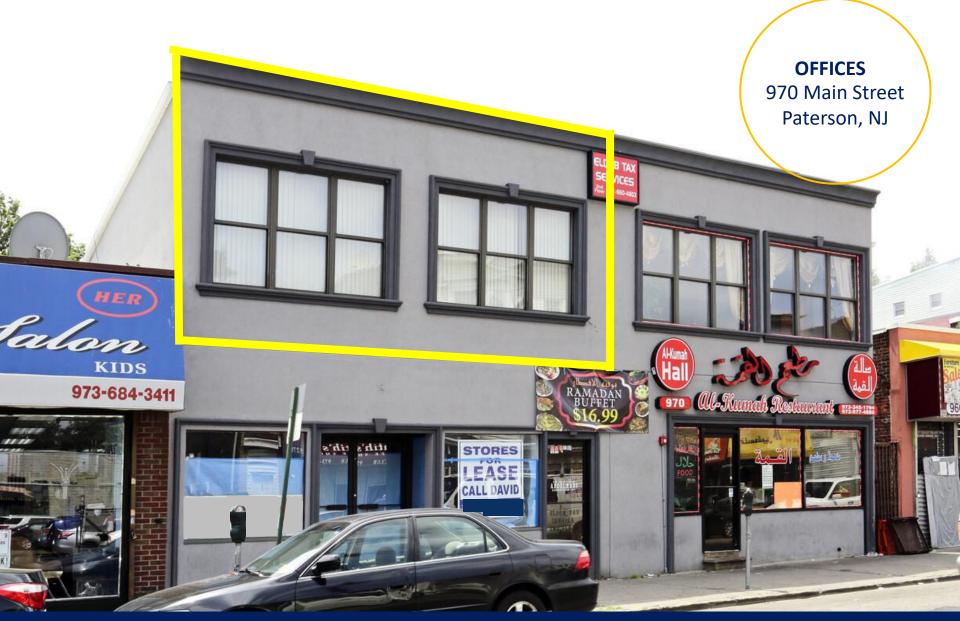

## **OFFICE SPACE AVAILABLE**

- 2nd Floor Office
- Space 1:
  - 1,200 SF (Approx.)
  - 6 Rooms
  - One Bathroom
- Space 2: LEASED
- Parking Available
- Heavy Daytime Population
- Traffic Main Ave: 11,609 VPD
- Located Near: Rt 46, Rt3, Parkway, Rt 80
- Nearby National Tenants: CVS, Dunkin Donuts, GNC, Wingstop, Walgreens, DHL, UPS, United States Postal Service, and Many More.
- Nearby Local Tenants: Fattal's Bakery, Baraka Restaurant, Halva, and Many More.