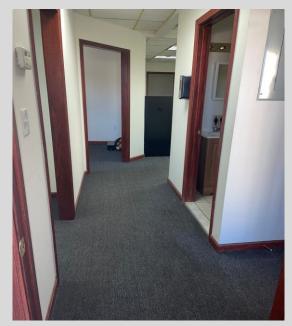

## **OFFICE SPACE AVAILABLE**

- 2nd Floor Office
- Space 1:
  - 1,200 SF (Approx.)
  - 6 Rooms
  - One Bathroom
- Space 2: LEASED
- Parking Available
- Heavy Daytime Population
- Traffic Main Ave: 11,609 VPD
- Located Near: Rt 46, Rt3, Parkway, Rt 80
- Nearby National Tenants: CVS, Dunkin Donuts, GNC, Wingstop, Walgreens, DHL, UPS, United States Postal Service, and Many More.
- Nearby Local Tenants: Fattal's Bakery, Baraka Restaurant, Halva, and Many More.