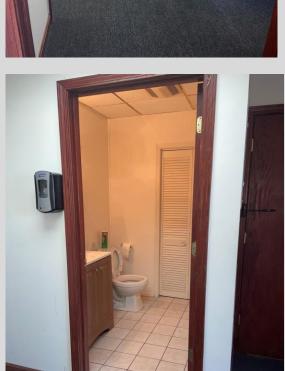

## **OFFICE SPACE AVAILABLE**

- 2nd Floor Office
- Space 1:
  - 1,200 SF (Approx.)
  - 6 Rooms
  - One Bathroom
- Space 2: LEASED
- Parking Available
- Heavy Daytime Population
- Traffic Main Ave: 11,609 VPD
- Located Near: Rt 46, Rt3, Parkway, Rt 80
- Nearby National Tenants: CVS, Dunkin Donuts, GNC, Wingstop, Walgreens, DHL, UPS, United States Postal Service, and Many More.
- Nearby Local Tenants: Fattal's Bakery, Baraka Restaurant, Halva, and Many More.