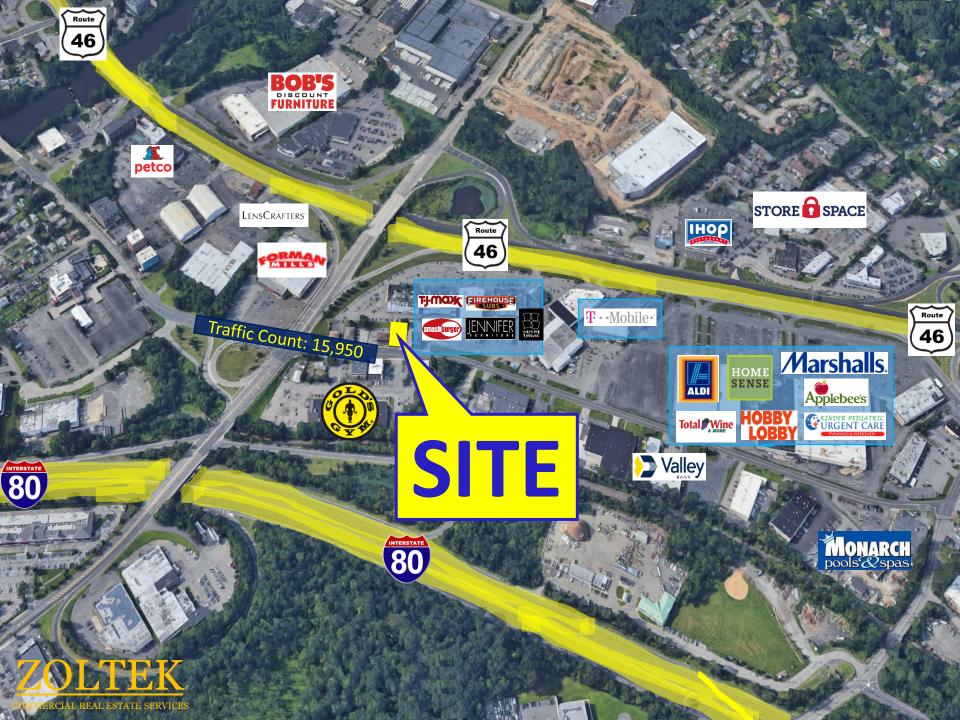

## **OFFICE BUILDING**

- Lower-Level Office
  - Office 102
  - Office 106
- Common Area
- Kitchenette
- Shared Bathrooms
- 10 Parking Spots
- All Utilities Included
- Located Near: Rt 46, Rt 80, Rt 23
- Nearby National Tenants: TJ Maxx, Smashburger, Firehouse Subs, Gold's Gym, Marshalls, Aldi, Hobby Lobby, Apple Bee's, Dunkin, Starbucks, Ihop, Forman Mills, Staples, BuyBuy Baby, Bed Bath & Beyond, European Wax Center, Orange Theory Fitness, Manhattan Bagel and Many More.