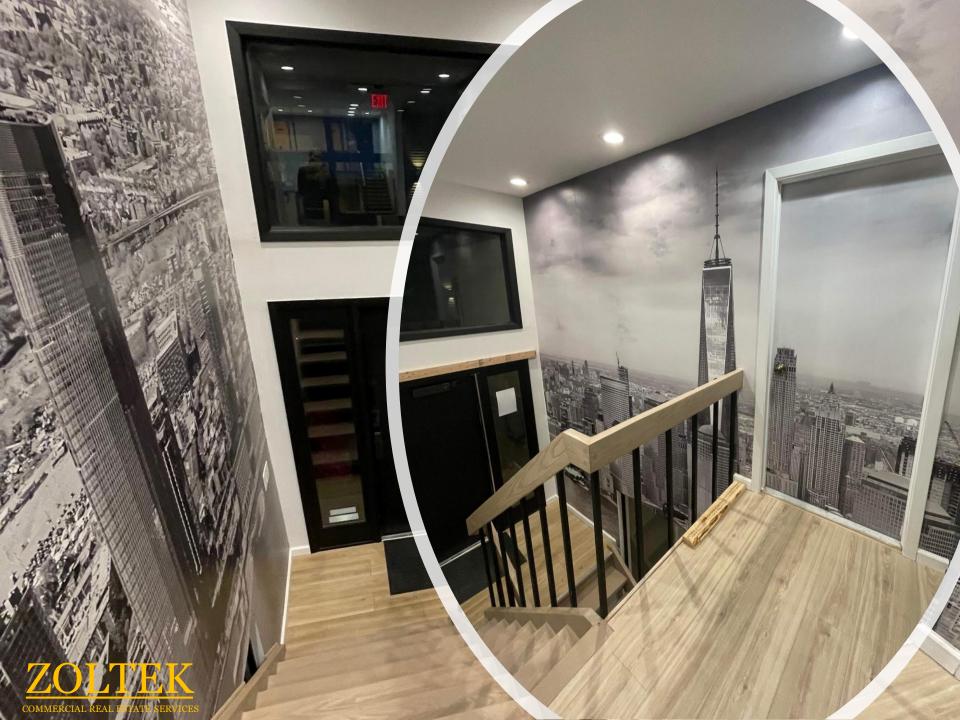

## **OFFICE BUILDING**

- Lower-Level Office
  - Office 102
  - Office 106
- Common Area
- Kitchenette
- Shared Bathrooms
- 10 Parking Spots
- All Utilities Included
- Located Near: Rt 46, Rt 80, Rt 23
- Nearby National Tenants: TJ Maxx, Smashburger, Firehouse Subs, Gold's Gym, Marshalls, Aldi, Hobby Lobby, Apple Bee's, Dunkin, Starbucks, Ihop, Forman Mills, Staples, BuyBuy Baby, Bed Bath & Beyond, European Wax Center, Orange Theory Fitness, Manhattan Bagel and Many More.