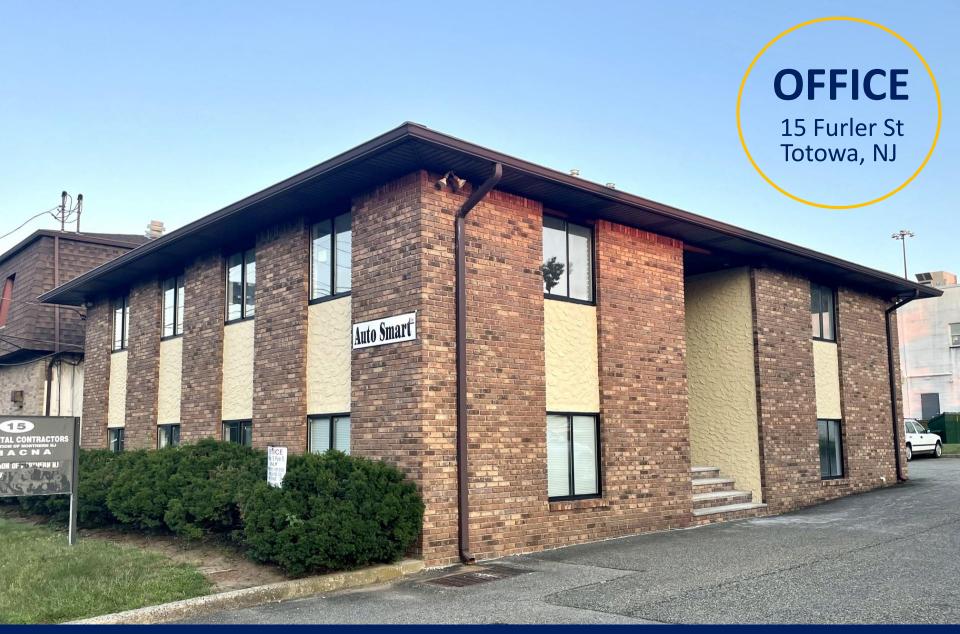

## **OFFICE BUILDING**

- Lower-Level Office
  - Office 102
  - Office 106
- Common Area
- Kitchenette
- Shared Bathrooms
- 10 Parking Spots
- All Utilities Included
- Located Near: Rt 46, Rt 80, Rt 23
- Nearby National Tenants: TJ Maxx, Smashburger, Firehouse Subs, Gold's Gym, Marshalls, Aldi, Hobby Lobby, Apple Bee's, Dunkin, Starbucks, Ihop, Forman Mills, Staples, BuyBuy Baby, Bed Bath & Beyond, European Wax Center, Orange Theory Fitness, Manhattan Bagel and Many More.