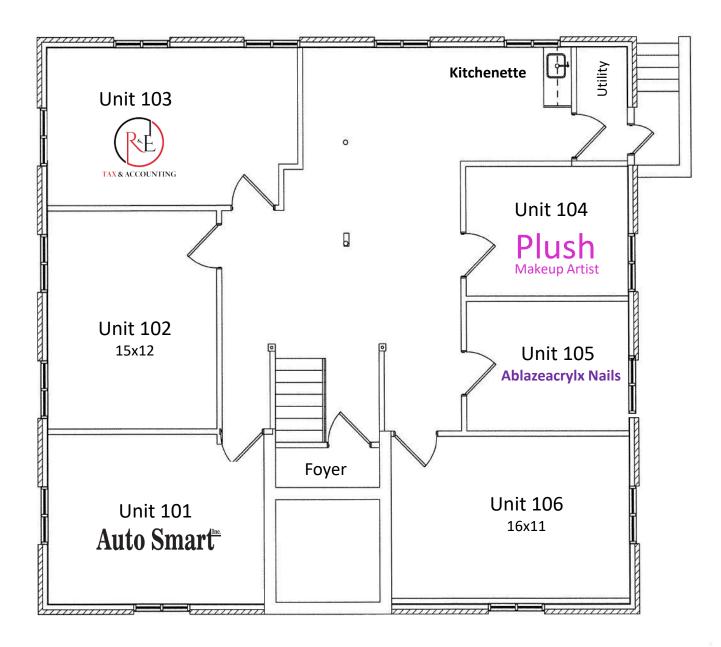

## **OFFICE BUILDING**

- Lower-Level Office
  - Office 102
  - Office 106
- Common Area
- Kitchenette
- Shared Bathrooms
- 10 Parking Spots
- All Utilities Included
- Located Near: Rt 46, Rt 80, Rt 23
- Nearby National Tenants: TJ Maxx, Smashburger, Firehouse Subs, Gold's Gym, Marshalls, Aldi, Hobby Lobby, Apple Bee's, Dunkin, Starbucks, Ihop, Forman Mills, Staples, BuyBuy Baby, Bed Bath & Beyond, European Wax Center, Orange Theory Fitness, Manhattan Bagel and Many More.