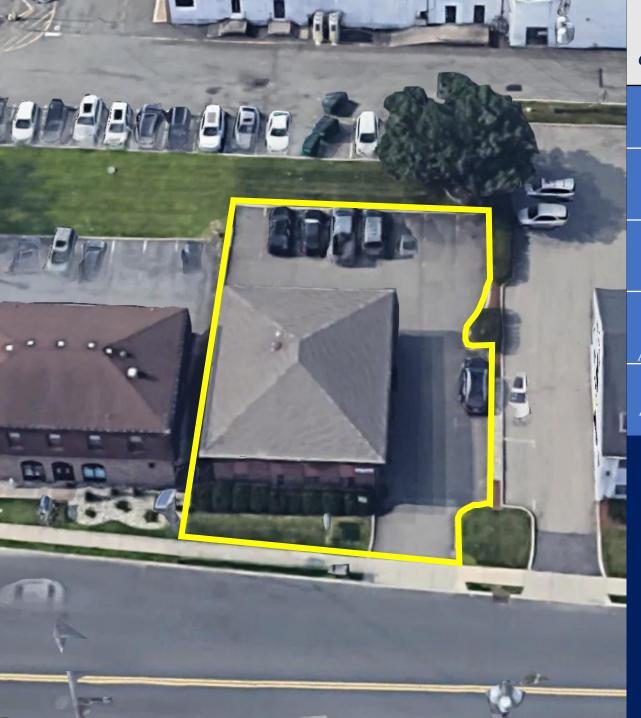

## **OFFICE BUILDING**

- Lower-Level Office
  - Office 102
  - Office 106
- Common Area
- Kitchenette
- Shared Bathrooms
- 10 Parking Spots
- All Utilities Included
- Located Near: Rt 46, Rt 80, Rt 23
- Nearby National Tenants: TJ Maxx, Smashburger, Firehouse Subs, Gold's Gym, Marshalls, Aldi, Hobby Lobby, Apple Bee's, Dunkin, Starbucks, Ihop, Forman Mills, Staples, BuyBuy Baby, Bed Bath & Beyond, European Wax Center, Orange Theory Fitness, Manhattan Bagel and Many More.