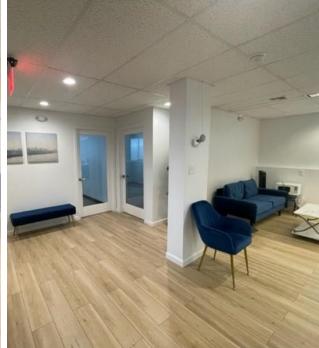

## **OFFICE BUILDING**

- Lower-Level Office
  - Office 102
  - Office 106
- Common Area
- Kitchenette
- Shared Bathrooms
- 10 Parking Spots
- All Utilities Included
- Located Near: Rt 46, Rt 80, Rt 23
- Nearby National Tenants: TJ Maxx, Smashburger, Firehouse Subs, Gold's Gym, Marshalls, Aldi, Hobby Lobby, Apple Bee's, Dunkin, Starbucks, Ihop, Forman Mills, Staples, BuyBuy Baby, Bed Bath & Beyond, European Wax Center, Orange Theory Fitness, Manhattan Bagel and Many More.