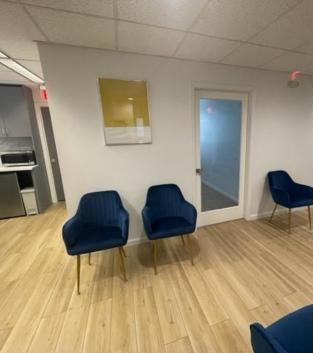

## **OFFICE BUILDING**

- Lower-Level Office
  - Office 102
  - Office 106
- Common Area
- Kitchenette
- Shared Bathrooms
- 10 Parking Spots
- All Utilities Included
- Located Near: Rt 46, Rt 80, Rt 23
- Nearby National Tenants: TJ Maxx, Smashburger, Firehouse Subs, Gold's Gym, Marshalls, Aldi, Hobby Lobby, Apple Bee's, Dunkin, Starbucks, Ihop, Forman Mills, Staples, BuyBuy Baby, Bed Bath & Beyond, European Wax Center, Orange Theory Fitness, Manhattan Bagel and Many More.