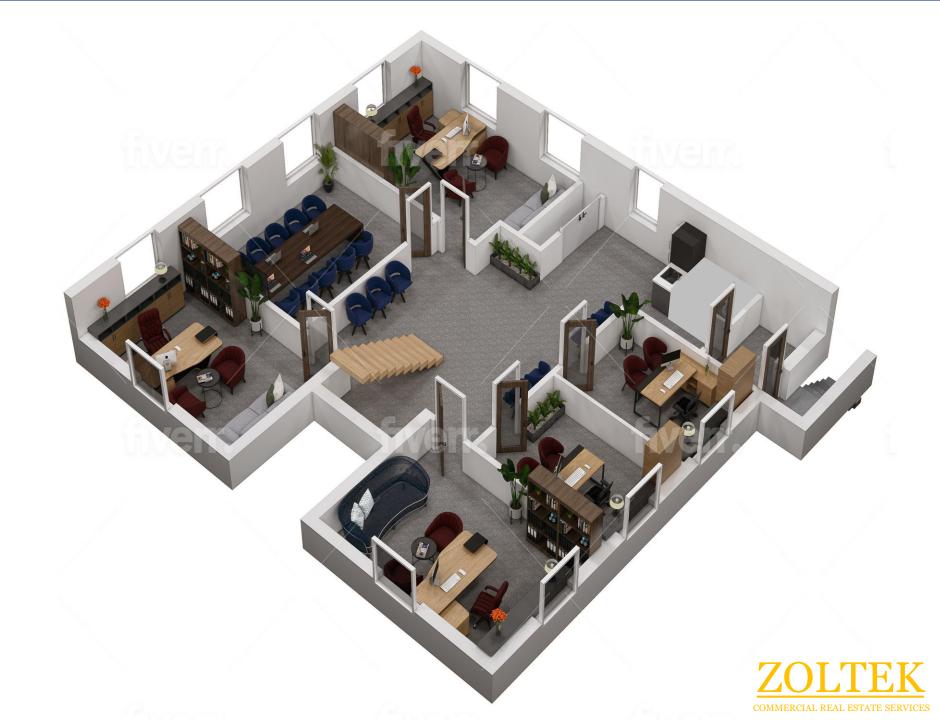

## **OFFICE BUILDING**

- Lower-Level Office
  - Office 102
  - Office 106
- Common Area
- Kitchenette
- Shared Bathrooms
- 10 Parking Spots
- All Utilities Included
- Located Near: Rt 46, Rt 80, Rt 23
- Nearby National Tenants: TJ Maxx, Smashburger, Firehouse Subs, Gold's Gym, Marshalls, Aldi, Hobby Lobby, Apple Bee's, Dunkin, Starbucks, Ihop, Forman Mills, Staples, BuyBuy Baby, Bed Bath & Beyond, European Wax Center, Orange Theory Fitness, Manhattan Bagel and Many More.