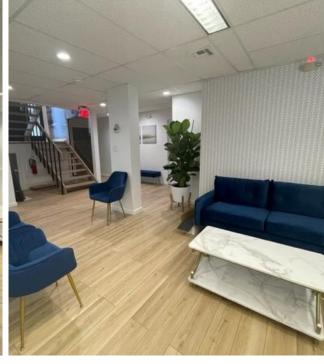

## **OFFICE BUILDING**

- Lower-Level Office
  - Office 102
  - Office 106
- Common Area
- Kitchenette
- Shared Bathrooms
- 10 Parking Spots
- All Utilities Included
- Located Near: Rt 46, Rt 80, Rt 23
- Nearby National Tenants: TJ Maxx, Smashburger, Firehouse Subs, Gold's Gym, Marshalls, Aldi, Hobby Lobby, Apple Bee's, Dunkin, Starbucks, Ihop, Forman Mills, Staples, BuyBuy Baby, Bed Bath & Beyond, European Wax Center, Orange Theory Fitness, Manhattan Bagel and Many More.