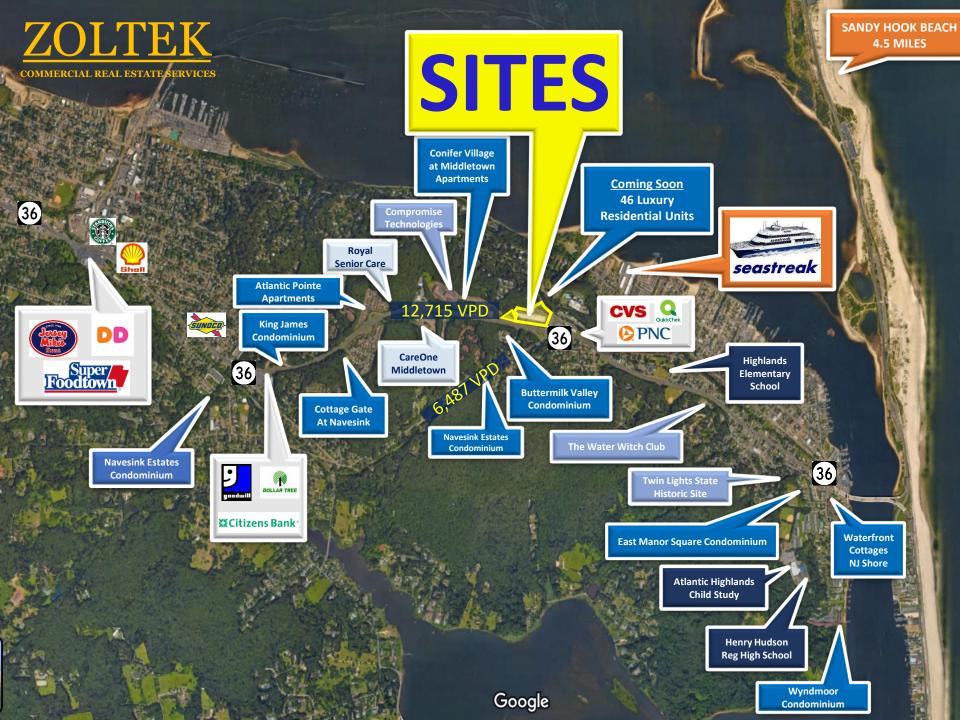

## 3 SPACES & PAD SITE AVAILABLE (EXISITING BUILDING 3,389 SF):

- Space #2345: 2,080 SF Endcap LEASED
- Space #2347: 1,220 SF Inline Can be Combined with Former Bank Space
- Space #2355: 1,400 SF Inline Currently Gym, Former Yogurt Place
- Space #2360: 8,500 SF Inline Currently Family Dollar
- Pad Site: 1.5 Acres (Existing Building 3,389 SF)
- Traffic Count (Route 36): 10,595 VPD
- Traffic Count ( Navesink Rd.): 6,487 VPD
- COMING SOON: 46 Luxury Residential Units to be Built Behind the Center (Breaking Ground Next Year 3<sup>rd</sup> Quarter 2024)
- Located at a Signalized Intersection Corner/Jughandle Easy Access both East and Westbound RT 36
- Located 0.9 & 2.6 Miles to Seastreak Ferry to NYC (45 min +/- to NYC): <u>Click Here To View Ferry Schedule</u>
- Nearby Points of Interest: Sandy Hook and Twin Lights State Historic Site
- Nearby National Tenants: CVS, Quick Chek, PNC, Jersey Mike's Super Foodtown, Dunkin Donuts.