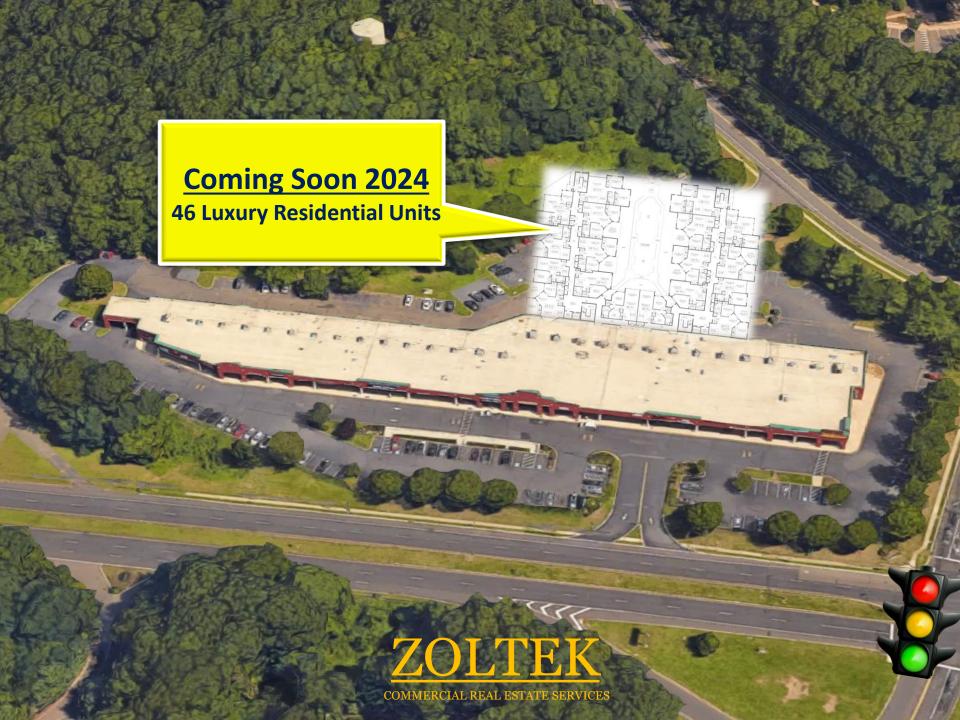

## 3 SPACES & PAD SITE AVAILABLE (EXISITING BUILDING 3,389 SF):

- Space #2345: 2,080 SF Endcap LEASED
- Space #2347: 1,220 SF Inline Can be Combined with Former Bank Space
- Space #2355: 1,400 SF Inline Currently Gym, Former Yogurt Place
- Space #2360: 8,500 SF Inline Currently Family Dollar
- Pad Site: 1.5 Acres (Existing Building 3,389 SF)
- Traffic Count (Route 36): 10,595 VPD
- Traffic Count ( Navesink Rd.): 6,487 VPD
- COMING SOON: 46 Luxury Residential Units to be Built Behind the Center (Breaking Ground Next Year 3<sup>rd</sup> Quarter 2024)
- Located at a Signalized Intersection Corner/Jughandle Easy Access both East and Westbound RT 36
- Located 0.9 & 2.6 Miles to Seastreak Ferry to NYC (45 min +/- to NYC): <u>Click Here To View Ferry Schedule</u>
- Nearby Points of Interest: Sandy Hook and Twin Lights State Historic Site
- Nearby National Tenants: CVS, Quick Chek, PNC, Jersey Mike's Super Foodtown, Dunkin Donuts.