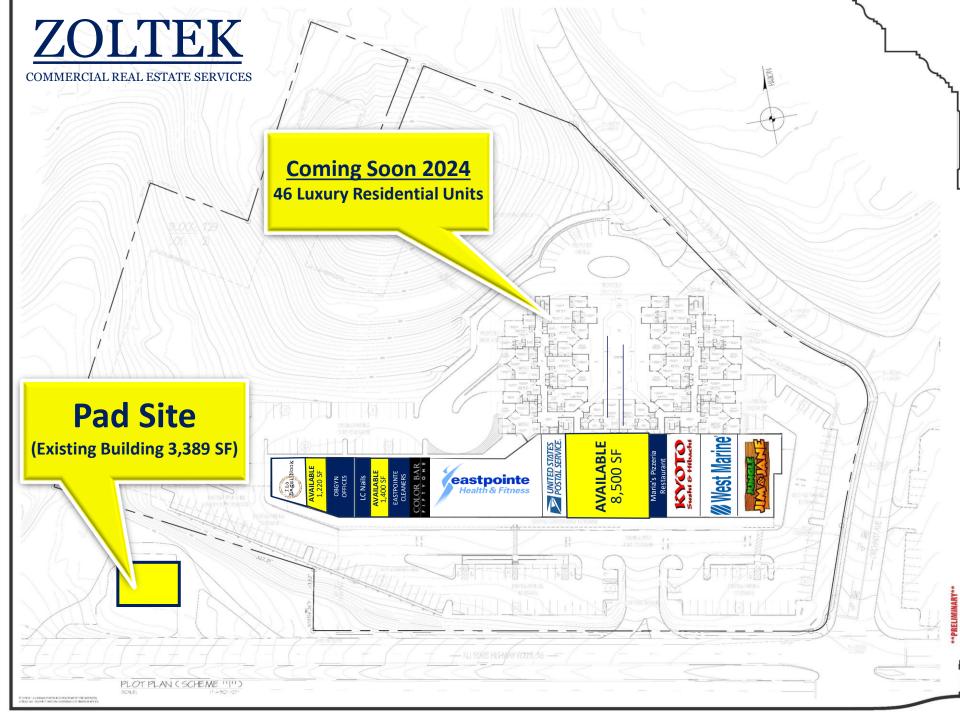

## **Eastpointe**

Join: West Marine, Eastpointe Fitness Center, The Bagel Nook, Jungle Jim & Jane

## 3 SPACES & PAD SITE AVAILABLE (EXISITING BUILDING 3,389 SF):

- Space #2345: 2,080 SF Endcap LEASED
- Space #2347: 1,220 SF Inline Can be Combined with Former Bank Space
- Space #2355: 1,400 SF Inline Currently Gym, Former Yogurt Place
- Space #2360: 8,500 SF Inline Currently Family Dollar
- Pad Site: 1.5 Acres (Existing Building 3,389 SF)
- Traffic Count (Route 36): 10,595 VPD
- Traffic Count ( Navesink Rd.): 6,487 VPD
- COMING SOON: 46 Luxury Residential Units to be Built Behind the Center (Breaking Ground Next Year 3<sup>rd</sup> Quarter 2024)
- Located at a Signalized Intersection Corner/Jughandle Easy Access both East and Westbound RT 36
- Located 0.9 & 2.6 Miles to Seastreak Ferry to NYC (45 min +/- to NYC): <u>Click Here To View Ferry Schedule</u>
- Nearby Points of Interest: Sandy Hook and Twin Lights State Historic Site
- Nearby National Tenants: CVS, Quick Chek, PNC, Jersey Mike's Super Foodtown, Dunkin Donuts.