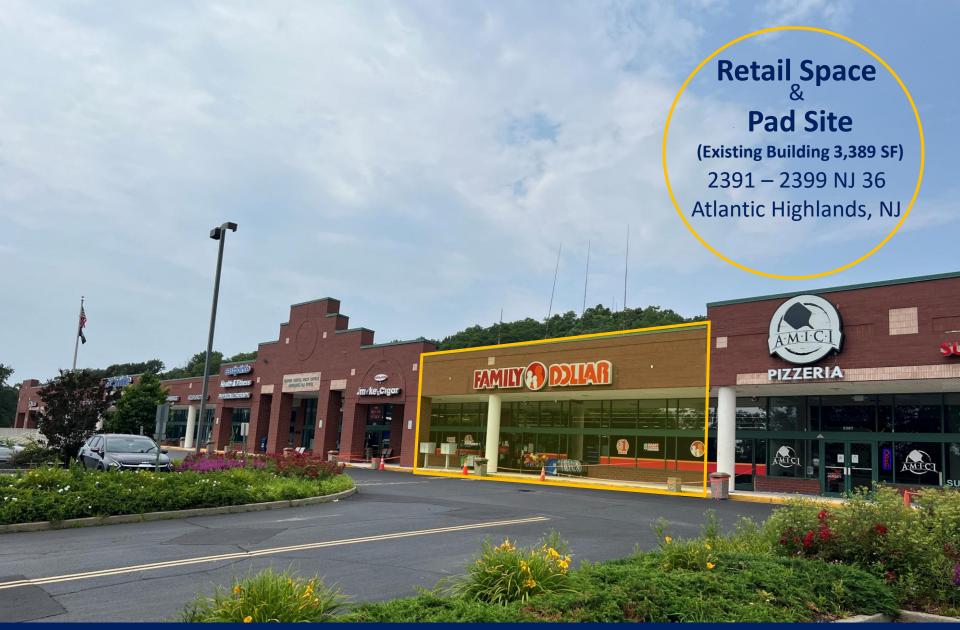

## 3 SPACES & PAD SITE AVAILABLE (EXISITING BUILDING 3,389 SF):

- Space #2345: 2,080 SF Endcap LEASED
- Space #2347: 1,220 SF Inline Can be Combined with Former Bank Space
- Space #2355: 1,400 SF Inline Currently Gym, Former Yogurt Place
- Space #2360: 8,500 SF Inline Currently Family Dollar
- Pad Site: 1.5 Acres (Existing Building 3,389 SF)
- Traffic Count (Route 36): 10,595 VPD
- Traffic Count ( Navesink Rd.): 6,487 VPD
- COMING SOON: 46 Luxury Residential Units to be Built Behind the Center (Breaking Ground Next Year 3<sup>rd</sup> Quarter 2024)
- Located at a Signalized Intersection Corner/Jughandle Easy Access both East and Westbound RT 36
- Located 0.9 & 2.6 Miles to Seastreak Ferry to NYC (45 min +/- to NYC): <u>Click Here To View Ferry Schedule</u>
- Nearby Points of Interest: Sandy Hook and Twin Lights State Historic Site
- Nearby National Tenants: CVS, Quick Chek, PNC, Jersey Mike's Super Foodtown, Dunkin Donuts.