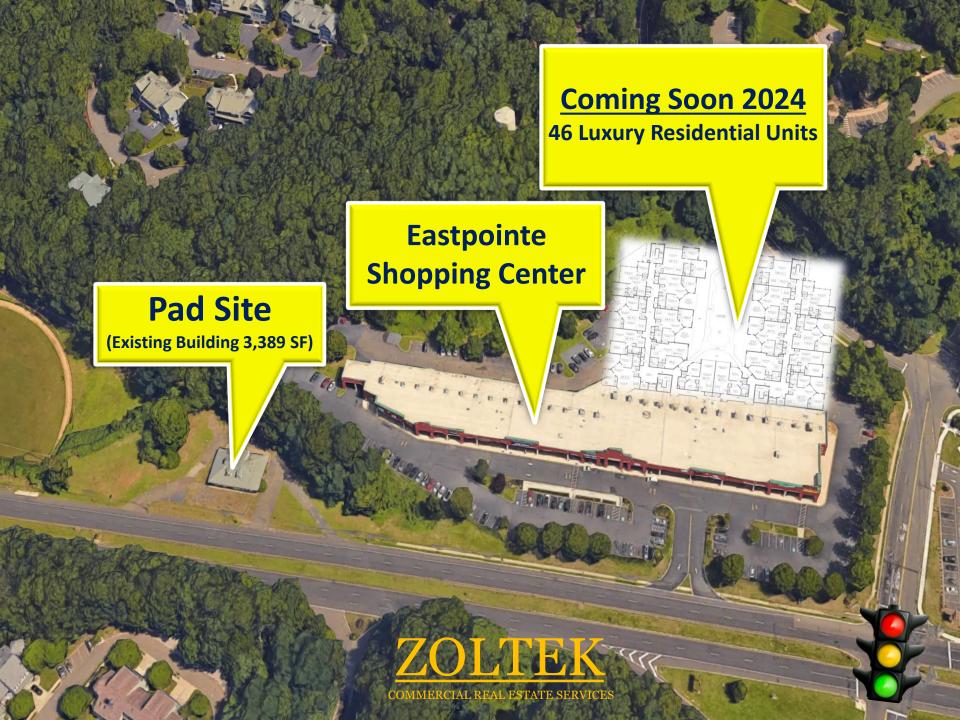

## 3 SPACES & PAD SITE AVAILABLE (EXISITING BUILDING 3,389 SF):

- Space #2345: 2,080 SF Endcap LEASED
- Space #2347: 1,220 SF Inline Can be Combined with Former Bank Space
- Space #2355: 1,400 SF Inline Currently Gym, Former Yogurt Place
- Space #2360: 8,500 SF Inline Currently Family Dollar
- Pad Site: 1.5 Acres (Existing Building 3,389 SF)
- Traffic Count (Route 36): 10,595 VPD
- Traffic Count ( Navesink Rd.): 6,487 VPD
- COMING SOON: 46 Luxury Residential Units to be Built Behind the Center (Breaking Ground Next Year 3<sup>rd</sup> Quarter 2024)
- Located at a Signalized Intersection Corner/Jughandle Easy Access both East and Westbound RT 36
- Located 0.9 & 2.6 Miles to Seastreak Ferry to NYC (45 min +/- to NYC): <u>Click Here To View Ferry Schedule</u>
- Nearby Points of Interest: Sandy Hook and Twin Lights State Historic Site
- Nearby National Tenants: CVS, Quick Chek, PNC, Jersey Mike's Super Foodtown, Dunkin Donuts.