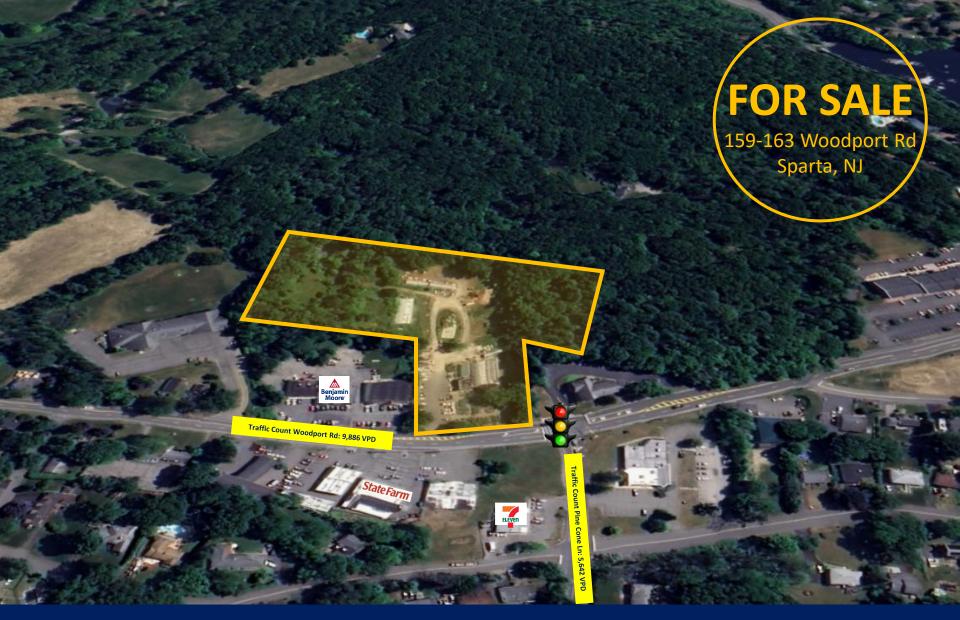

## 159-163 WOODPORT RD, SPARTA NJ

- Redevelopment Opportunity!
- Asking Sale Price: \$2,300,000
- Acres: 6.25 Acres Former Garden Center
- Three Lots:
  - Lot: 4 (5.04) 2024 RE Taxes: \$10,974; Zoned RR: Click Here For More Info
  - Lot: 6 (0.58) 2024 RE Taxes: \$2,479; Zoned C1: Click Here For More Info
  - Lot: 7 (0.63 Acres) 2024 RE Taxes: \$4,988; Zoned C1: Click Here For More Info
- Traffic Count on Woodport Rd: 9,886 VPD
- Traffic Count on Pine Cone Lane: 5,642 VPD
- Nearby National Tenants: 7-ELEVEN, CVS Pharmacy, Dunkin, Subway, Jersey Mikes,
  Hallmark, Benjamin Moore, State Farm and many more.