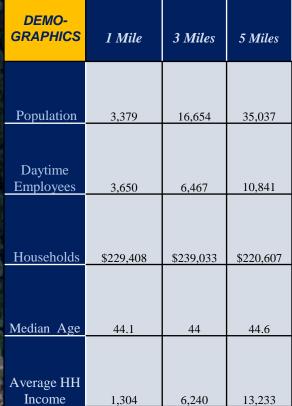

FOR MORE INFORMATION PLEASE CONTACT EXCLUSIVE BROKER:

Urszula Zoltek C: 973.896.8377 Urszula@ZoltekCRE.com



## **AVAILABLE FOR SALE**

## 159-163 WOODPORT RD, SPARTA NJ

- Redevelopment Opportunity!
- Asking Sale Price: \$2,300,000
- Acres: 6.25 Acres Former Garden Center
- Three Lots:
  - Lot: 4 (5.04) 2024 RE Taxes: \$10,974; Zoned RR: Click Here For More Info
  - Lot: 6 (0.58) 2024 RE Taxes: \$2,479; Zoned C1: Click Here For More Info
  - Lot: 7 (0.63 Acres) 2024 RE Taxes: \$4,988; Zoned C1: Click Here For More Info
- Traffic Count on Woodport Rd: 9,886 VPD
- Traffic Count on Pine Cone Lane: 5,642 VPD
- Nearby National Tenants: 7-ELEVEN, CVS Pharmacy, Dunkin, Subway, Jersey Mikes,
  Hallmark, Benjamin Moore, State Farm and many more.





## ZOLTEK







## FOR FURTHER INFORMATION PLEASE CONTACT EXCLUSIVE AGENTS:

Urszula Zoltek C: 973.896.8377 Urszula@ZoltekCRE.com