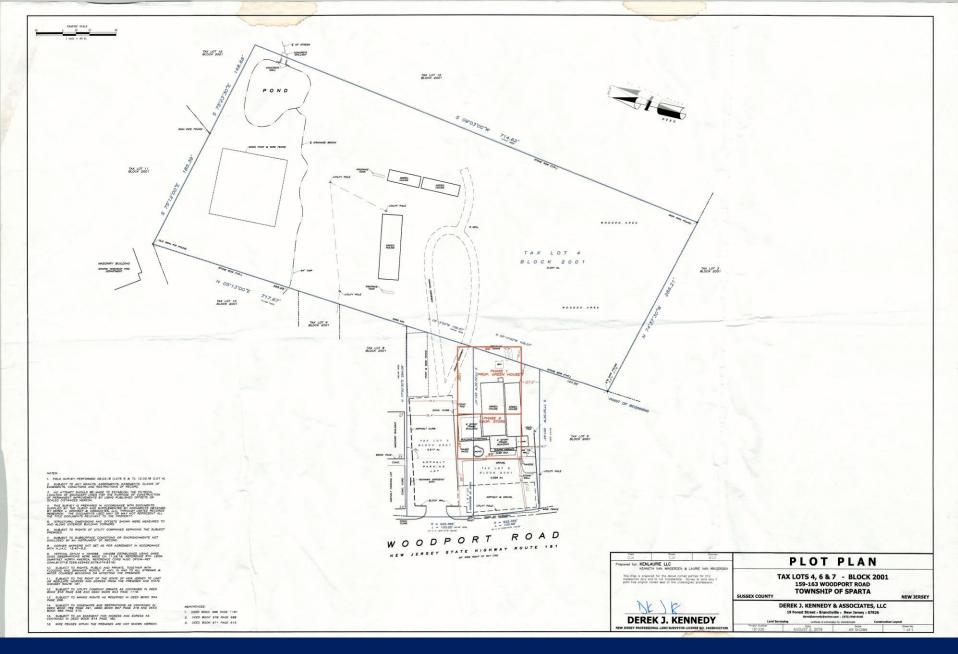

## 159-163 WOODPORT RD, SPARTA NJ

- Redevelopment Opportunity!
- Asking Sale Price: \$2,300,000
- Acres: 6.25 Acres Former Garden Center
- Three Lots:
  - Lot: 4 (5.04) 2024 RE Taxes: \$10,974; Zoned RR: Click Here For More Info
  - Lot: 6 (0.58) 2024 RE Taxes: \$2,479; Zoned C1: Click Here For More Info
  - Lot: 7 (0.63 Acres) 2024 RE Taxes: \$4,988; Zoned C1: Click Here For More Info
- Traffic Count on Woodport Rd: 9,886 VPD
- Traffic Count on Pine Cone Lane: 5,642 VPD
- Nearby National Tenants: 7-ELEVEN, CVS Pharmacy, Dunkin, Subway, Jersey Mikes,
  Hallmark, Benjamin Moore, State Farm and many more.