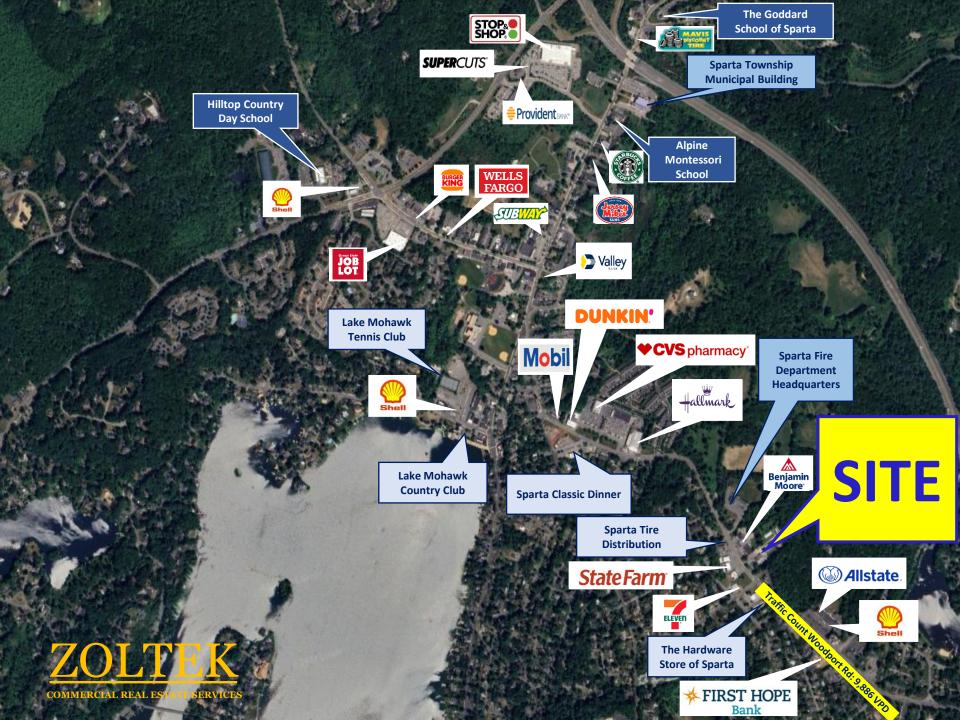

## 159-163 WOODPORT RD, SPARTA NJ

- Redevelopment Opportunity!
- Asking Sale Price: \$2,300,000
- Acres: 6.25 Acres Former Garden Center
- Three Lots:
  - Lot: 4 (5.04) 2024 RE Taxes: \$10,974; Zoned RR: Click Here For More Info
  - Lot: 6 (0.58) 2024 RE Taxes: \$2,479; Zoned C1: Click Here For More Info
  - Lot: 7 (0.63 Acres) 2024 RE Taxes: \$4,988; Zoned C1: Click Here For More Info
- Traffic Count on Woodport Rd: 9,886 VPD
- Traffic Count on Pine Cone Lane: 5,642 VPD
- Nearby National Tenants: 7-ELEVEN, CVS Pharmacy, Dunkin, Subway, Jersey Mikes,
  Hallmark, Benjamin Moore, State Farm and many more.