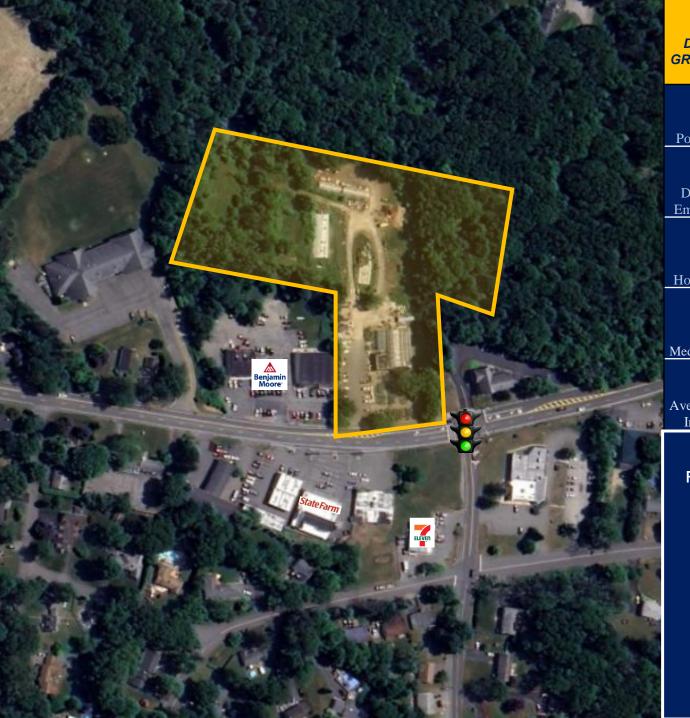

## 159-163 WOODPORT RD, SPARTA NJ

- Redevelopment Opportunity!
- Asking Sale Price: \$2,300,000
- Acres: 6.25 Acres Former Garden Center
- Three Lots:
  - Lot: 4 (5.04) 2024 RE Taxes: \$10,974; Zoned RR: Click Here For More Info
  - Lot: 6 (0.58) 2024 RE Taxes: \$2,479; Zoned C1: Click Here For More Info
  - Lot: 7 (0.63 Acres) 2024 RE Taxes: \$4,988; Zoned C1: Click Here For More Info
- Traffic Count on Woodport Rd: 9,886 VPD
- Traffic Count on Pine Cone Lane: 5,642 VPD
- Nearby National Tenants: 7-ELEVEN, CVS Pharmacy, Dunkin, Subway, Jersey Mikes,
  Hallmark, Benjamin Moore, State Farm and many more.