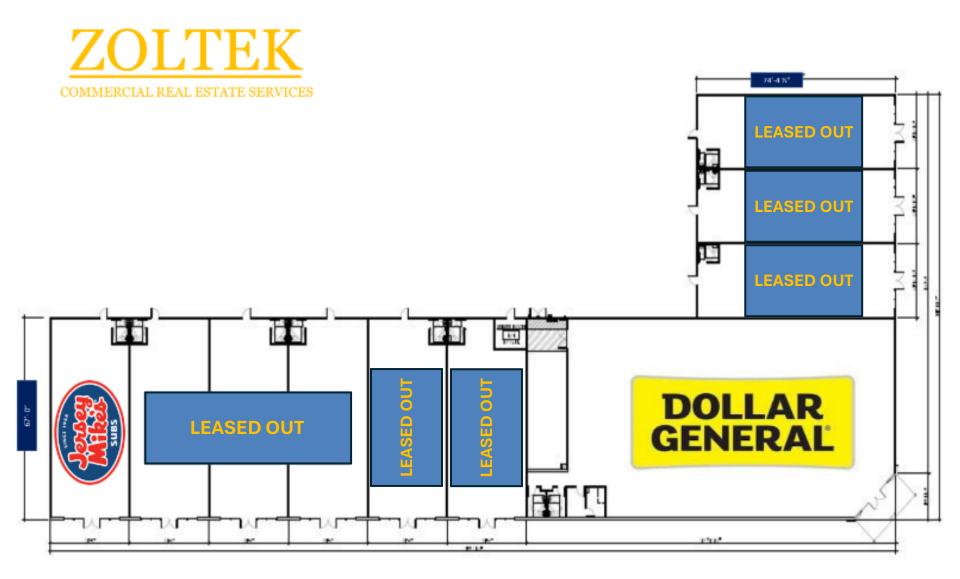

FRONT ELEVATION

FOR MORE INFORMATION, PLEASE CONTACT EXCLUSIVE BROKER:

Urszula Zoltek

973-798-6130 Ext.1001 Urszula@zoltekCRE.com







FOR MORE INFORMATION
PLEASE CONTACT
EXCLUSIVE BROKER:

Urszula Zoltek 973-798-6130 Ext 1001 Urszula@ZoltekCRE.com

| Demo-<br>graphics       | 1 Mile   | 3 Miles  | 5 Miles  |
|-------------------------|----------|----------|----------|
| Population              | 1,532    | 8,219    | 43,020   |
| Daytime<br>Population   | 1,261    | 10,120   | 51,945   |
| Average<br>HH<br>Income | \$73,153 | \$98,827 | \$91,225 |
| Median<br>Age           | 45.4     | 43       | 44.3     |

ZOLTEK COMMERCIAL REAL ESTATE SERVICES – Licensed Real Estate Broker – 15 Furler Street, Totowa, NJ 07512 \*T. 973.798.6130