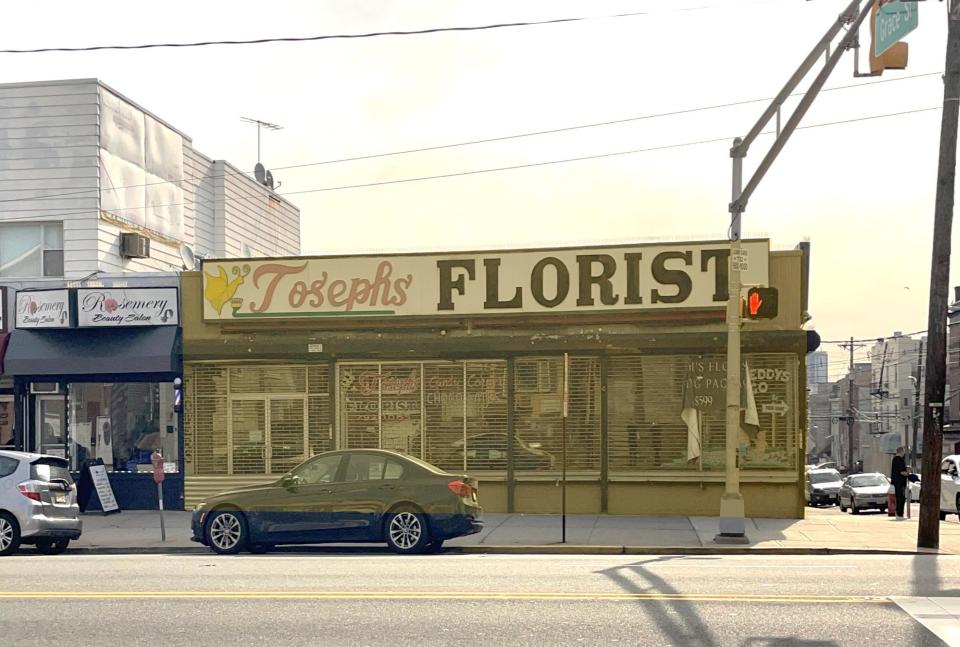

## **AVAILABLE FOR LEASE**

2,408 SF (Ground Floor) + SF Full Basement 1,656 SF (Warehouse/Garage)

- Former Flower Shop
- Located on Signalized Corner
- Traffic Count JFK Blvd: 23,211 VPD
- Zoning: RC-2 Residential Commercial District 2
- Extremely Busy Neighborhood
- Densely Populated Area
- Nearby National Tenants: Mc Donald's, Providence Bank, Walgreens, KFC, Dunkin, Avis, Dominos Pizza, Auto Zone, TD Bank and Many More.