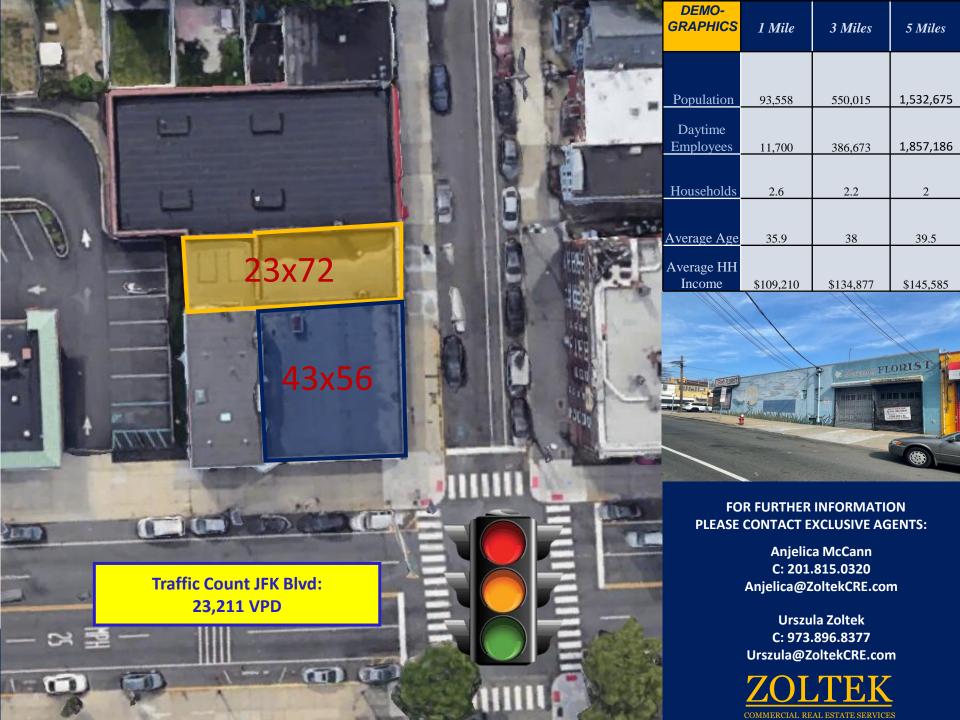

## **AVAILABLE FOR LEASE**

2,408 SF (Ground Floor) + SF Full Basement 1,656 SF (Warehouse/Garage)

- Former Flower Shop
- Located on Signalized Corner
- Traffic Count JFK Blvd: 23,211 VPD
- Zoning: RC-2 Residential Commercial District 2
- Extremely Busy Neighborhood
- Densely Populated Area
- Nearby National Tenants: Mc Donald's, Providence Bank, Walgreens, KFC, Dunkin, Avis, Dominos Pizza, Auto Zone, TD Bank and Many More.