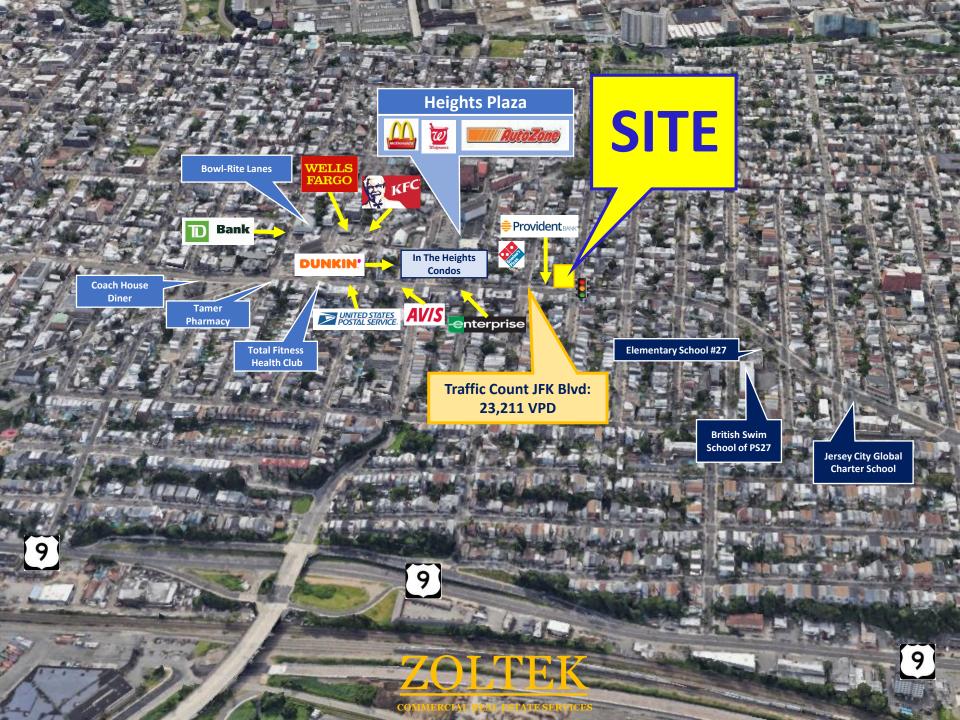

## **AVAILABLE FOR LEASE**

2,408 SF (Ground Floor) + SF Full Basement 1,656 SF (Warehouse/Garage)

- Former Flower Shop
- Located on Signalized Corner
- Traffic Count JFK Blvd: 23,211 VPD
- Zoning: RC-2 Residential Commercial District 2
- Extremely Busy Neighborhood
- Densely Populated Area
- Nearby National Tenants: Mc Donald's, Providence Bank, Walgreens, KFC, Dunkin, Avis, Dominos Pizza, Auto Zone, TD Bank and Many More.