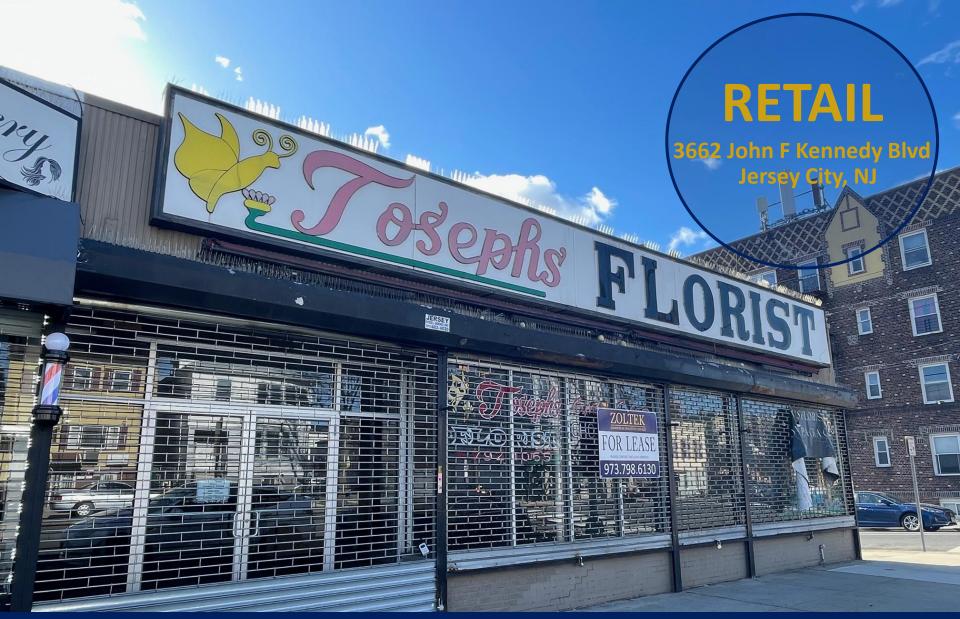

## **AVAILABLE FOR LEASE**

2,408 SF (Ground Floor) + SF Full Basement 1,656 SF (Warehouse/Garage)

- Former Flower Shop
- Located on Signalized Corner
- Traffic Count JFK Blvd: 23,211 VPD
- Zoning: RC-2 Residential Commercial District 2
- Extremely Busy Neighborhood
- Densely Populated Area
- Nearby National Tenants: Mc Donald's, Providence Bank, Walgreens, KFC, Dunkin, Avis, Dominos Pizza, Auto Zone, TD Bank and Many More.