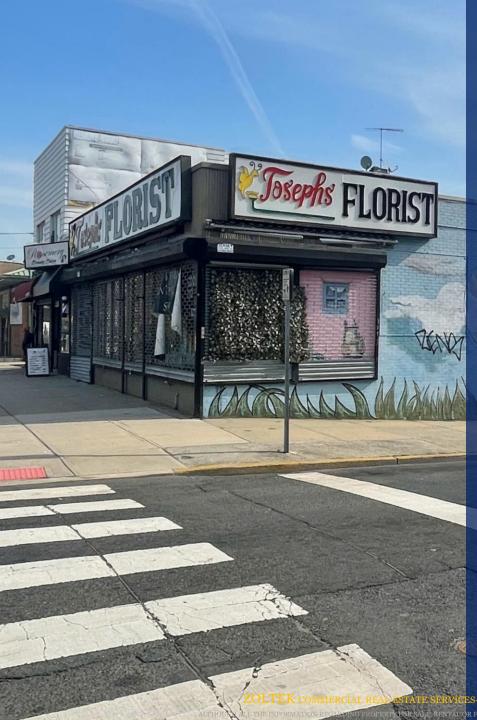

## **AVAILABLE FOR LEASE**

2,408 SF (Ground Floor) + SF Full Basement 1,656 SF (Warehouse/Garage)

- Former Flower Shop
- Located on Signalized Corner
- Traffic Count JFK Blvd: 23,211 VPD
- Zoning: RC-2 Residential Commercial District 2
- Extremely Busy Neighborhood
- Densely Populated Area
- Nearby National Tenants: Mc Donald's, Providence Bank, Walgreens, KFC, Dunkin, Avis, Dominos Pizza, Auto Zone, TD Bank and Many More.