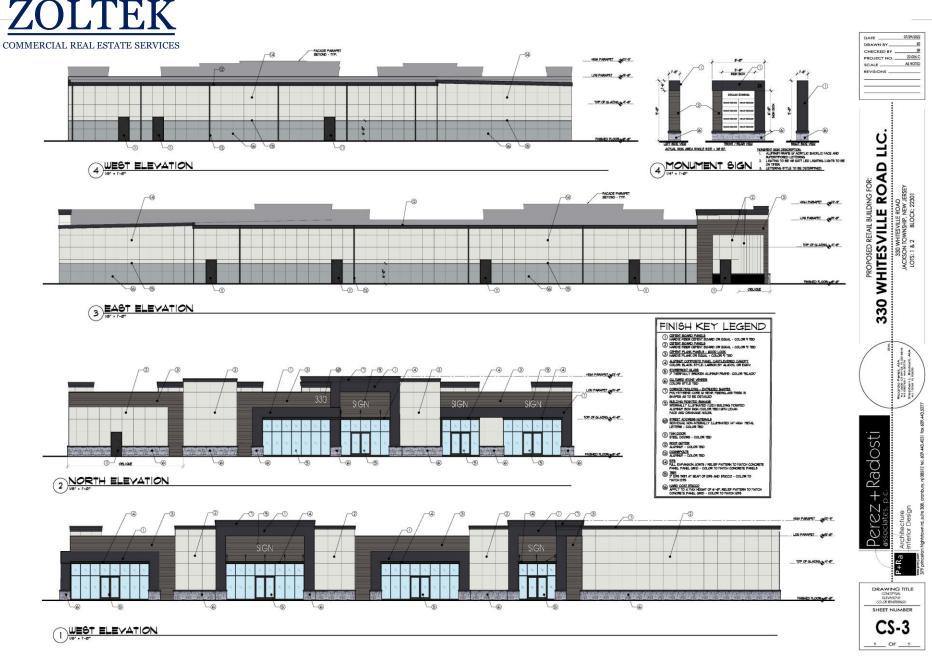

## Join Dollar General

- Proposed New Shopping Center
- Delivery 1<sup>st</sup> Qt of 2024
- Up to 9,601 SF of Continuous Space Left
- Minimum Divisible 1,618 sf
- 113 Proposed Parking Spaces
- Cross Easement Access to Corner Property
- Excellent Location and Neighborhood
- Across From: Pizzeria, Gourmet Mexican Restaurant, Nail Salon