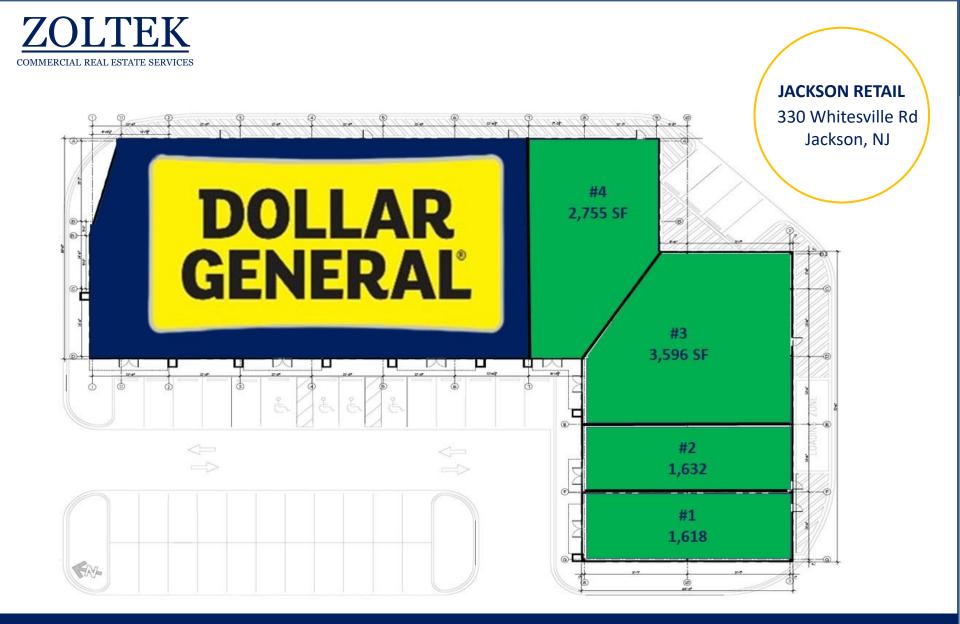

## Join Dollar General

- Proposed New Shopping Center
- Delivery 1<sup>st</sup> Qt of 2024
- Up to 9,601 SF of Continuous Space Left
- Minimum Divisible 1,618 sf
- 113 Proposed Parking Spaces
- Cross Easement Access to Corner Property
- Excellent Location and Neighborhood
- Across From: Pizzeria, Gourmet Mexican Restaurant, Nail Salon