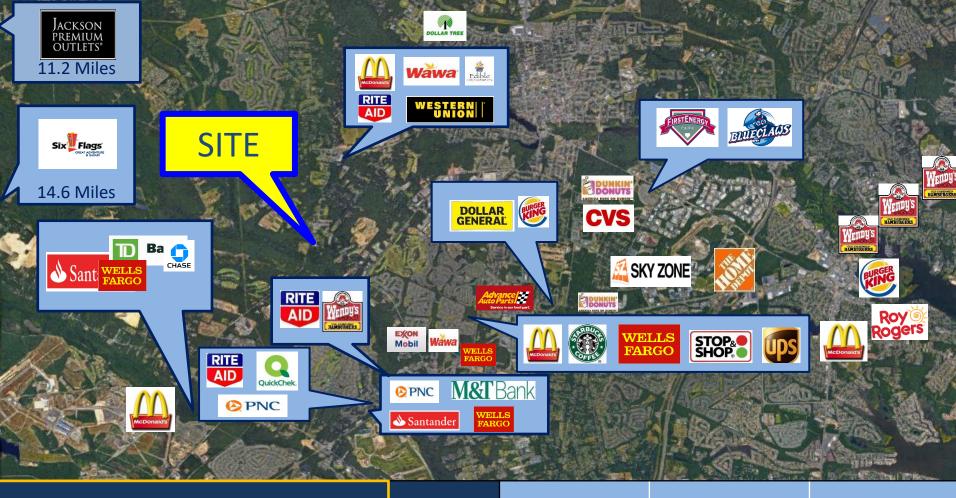

## Join Dollar General

- Proposed New Shopping Center
- Delivery 1<sup>st</sup> Qt of 2024
- Up to 9,601 SF of Continuous Space Left
- Minimum Divisible 1,618 sf
- 113 Proposed Parking Spaces
- Cross Easement Access to Corner Property
- Excellent Location and Neighborhood
- Across From: Pizzeria, Gourmet Mexican Restaurant, Nail Salon