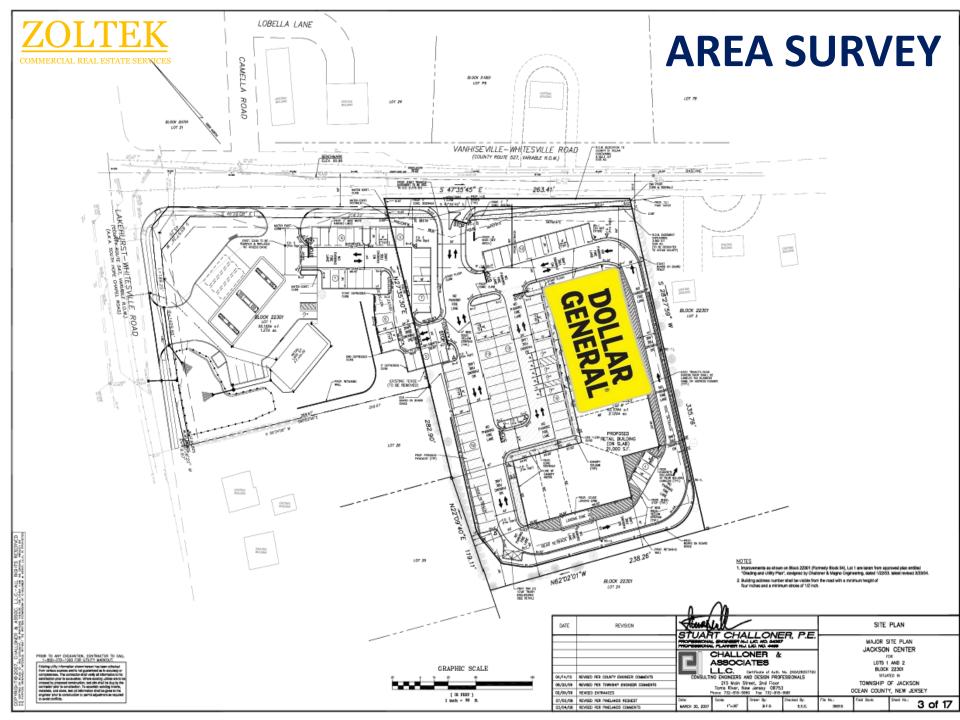

## Join Dollar General

- Proposed New Shopping Center
- Delivery 1<sup>st</sup> Qt of 2024
- Up to 9,601 SF of Continuous Space Left
- Minimum Divisible 1,618 sf
- 113 Proposed Parking Spaces
- Cross Easement Access to Corner Property
- Excellent Location and Neighborhood
- Across From: Pizzeria, Gourmet Mexican Restaurant, Nail Salon