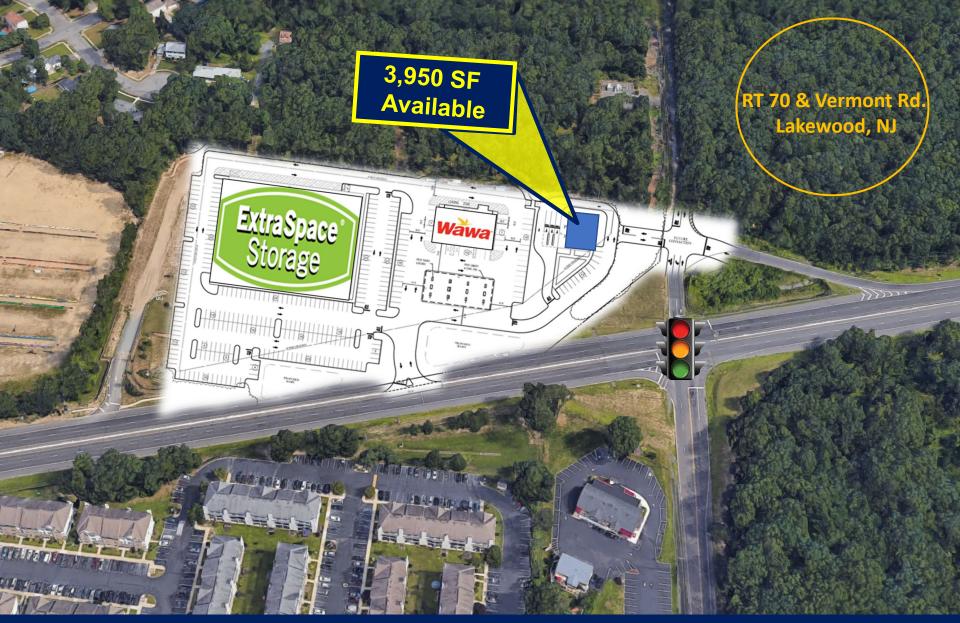

## PAD SITE FOR LEASE

- 3,950 SF Available For Lease
- Corner Property
- Traffic Count (Route 70): 30,091 VPD
- Under Construction: 332 Homes (Next Door)
  - 330 Homes (Across the Street)
- Zoning: None Residential B-5: Click Here For More Information
- Excellent Location and Neighborhood
- Located Next To: Wawa, Extra Storage Space
- Neighboring National Tenants: Mavis Tires, Bank of America, Stop n Shop, Walgreens, Dollar Tree, Dollar General, TD Bank, Starbucks, Santander, Jersey Mikes, Dunkin Donuts, and many more.