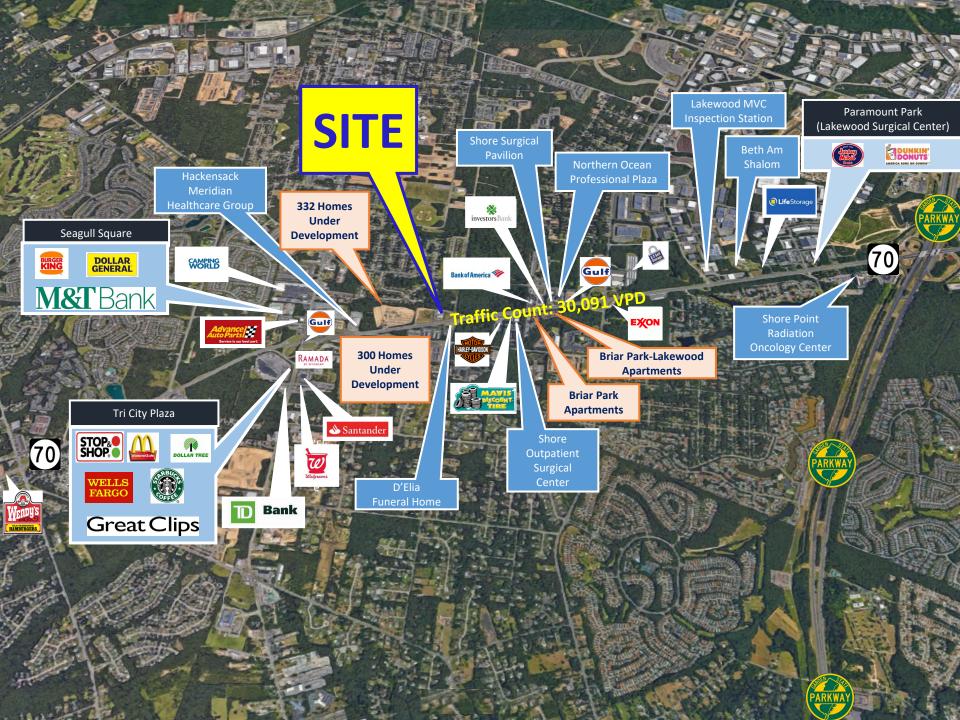

## PAD SITE FOR LEASE

- 3,950 SF Available For Lease
- Corner Property
- Traffic Count (Route 70): 30,091 VPD
- Under Construction: 332 Homes (Next Door)
  - 330 Homes (Across the Street)
- Zoning: None Residential B-5: Click Here For More Information
- Excellent Location and Neighborhood
- Located Next To: Wawa, Extra Storage Space
- Neighboring National Tenants: Mavis Tires, Bank of America, Stop n Shop, Walgreens, Dollar Tree, Dollar General, TD Bank, Starbucks, Santander, Jersey Mikes, Dunkin Donuts, and many more.