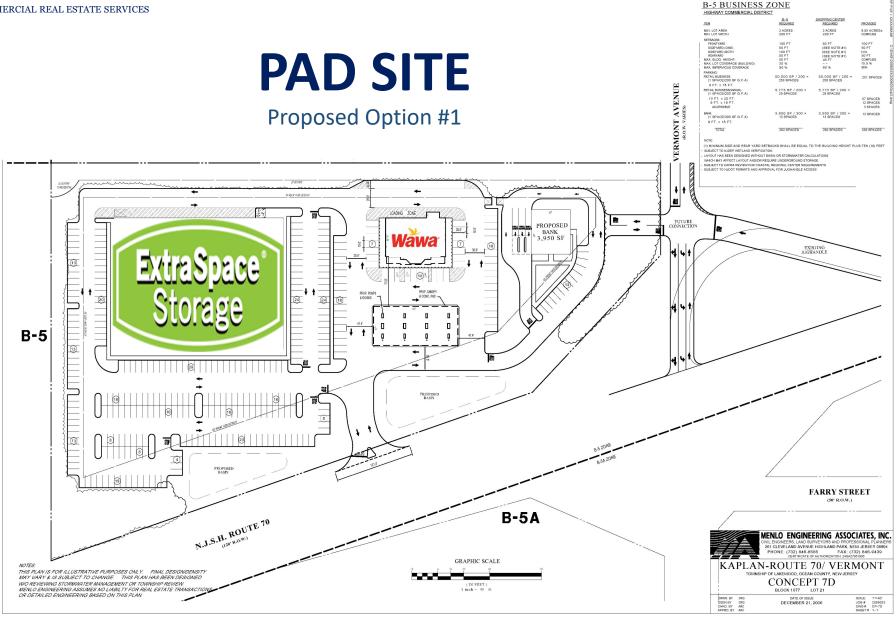

## PAD SITE FOR LEASE

- 3,950 SF Available For Lease
- Corner Property
- Traffic Count (Route 70): 30,091 VPD
- Under Construction: 332 Homes (Next Door)
  - 330 Homes (Across the Street)
- Zoning: None Residential B-5: Click Here For More Information
- Excellent Location and Neighborhood
- Located Next To: Wawa, Extra Storage Space
- Neighboring National Tenants: Mavis Tires, Bank of America, Stop n Shop, Walgreens, Dollar Tree, Dollar General, TD Bank, Starbucks, Santander, Jersey Mikes, Dunkin Donuts, and many more.