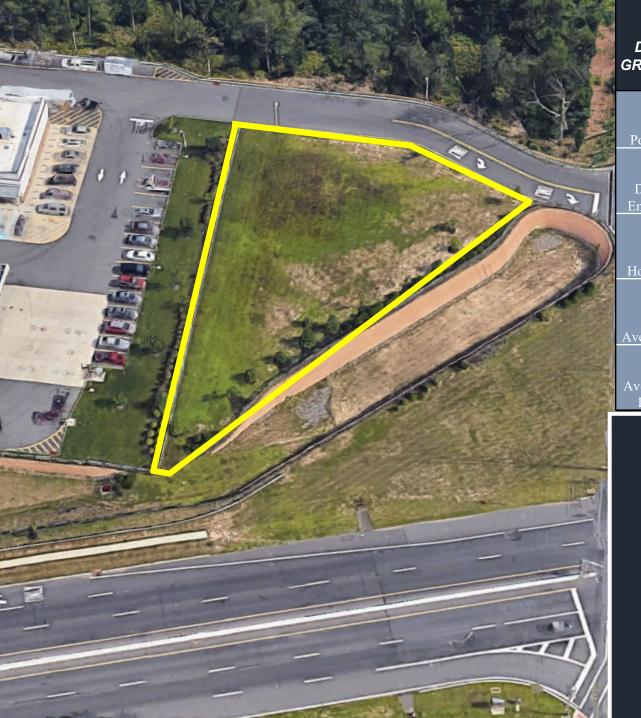

## PAD SITE FOR LEASE

- 3,950 SF Available For Lease
- Corner Property
- Traffic Count (Route 70): 30,091 VPD
- Under Construction: 332 Homes (Next Door)
  - 330 Homes (Across the Street)
- Zoning: None Residential B-5: Click Here For More Information
- Excellent Location and Neighborhood
- Located Next To: Wawa, Extra Storage Space
- Neighboring National Tenants: Mavis Tires, Bank of America, Stop n Shop, Walgreens, Dollar Tree, Dollar General, TD Bank, Starbucks, Santander, Jersey Mikes, Dunkin Donuts, and many more.