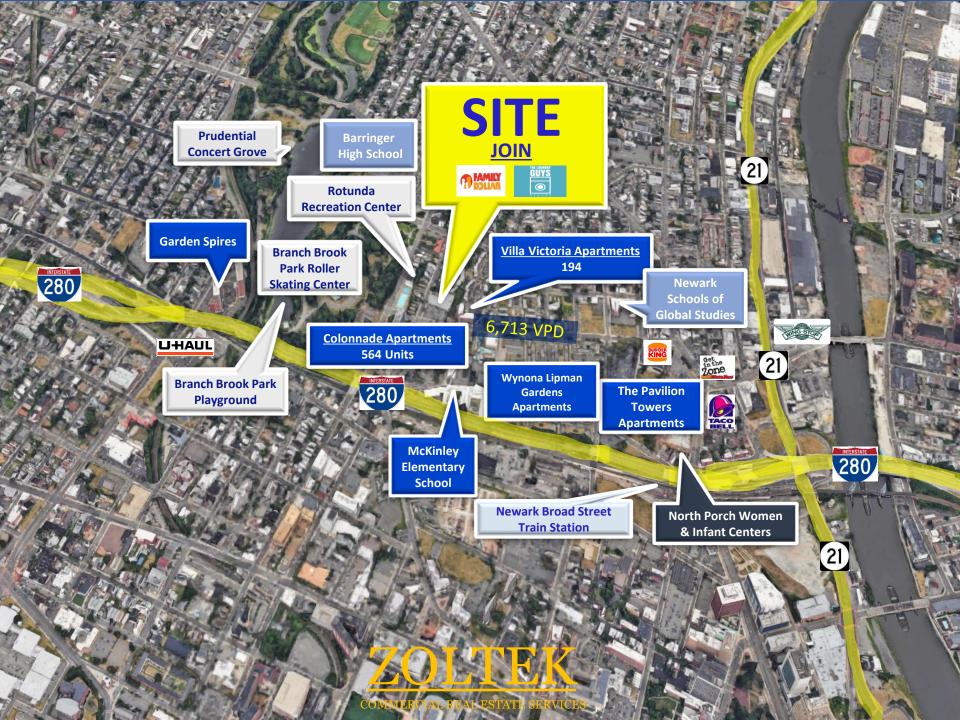

## Join Family Dollar & Laundry Guys

- 3 Units Can Be Combined Up to 7,500 SF
- Unit 1: 2,288 SF (Former Nail Salon) LEASE OUT
- Unit 2: 3,344 SF (2<sup>nd</sup> Generation Restaurant) Includes 2<sup>nd</sup> Floor 500 SF Mezzanine LEASE OUT
- Unit 3: 1,750 SF (Former Liquor Store) Includes 2<sup>nd</sup> Floor Available For Storage
- Modified Gross Lease
- Ample Parking
- Densely Populated Area
- Well Positioned Busy Neighbor Center
- Across from McKinley Public School (Pre-K to 8<sup>th</sup> Grade)
- Surrounded by Multiple High-Rise Apartments
- Close to Branch Brook Park Playground and Recreational Center
- Bus Stop Located In Front of Dwight Plaza: Bus #'s 41, 99, 108
- 1 Block From the Intersection of Clinton Ave; Traffic Clinton Ave: 17,169
- Traffic 7th Ave: 6,713 VPD
- Located Near: I-280 and Rt 21
- Nearby National Tenants: Taco Bell, Auto Zone, Wing Stop, Burger King, UHAUL