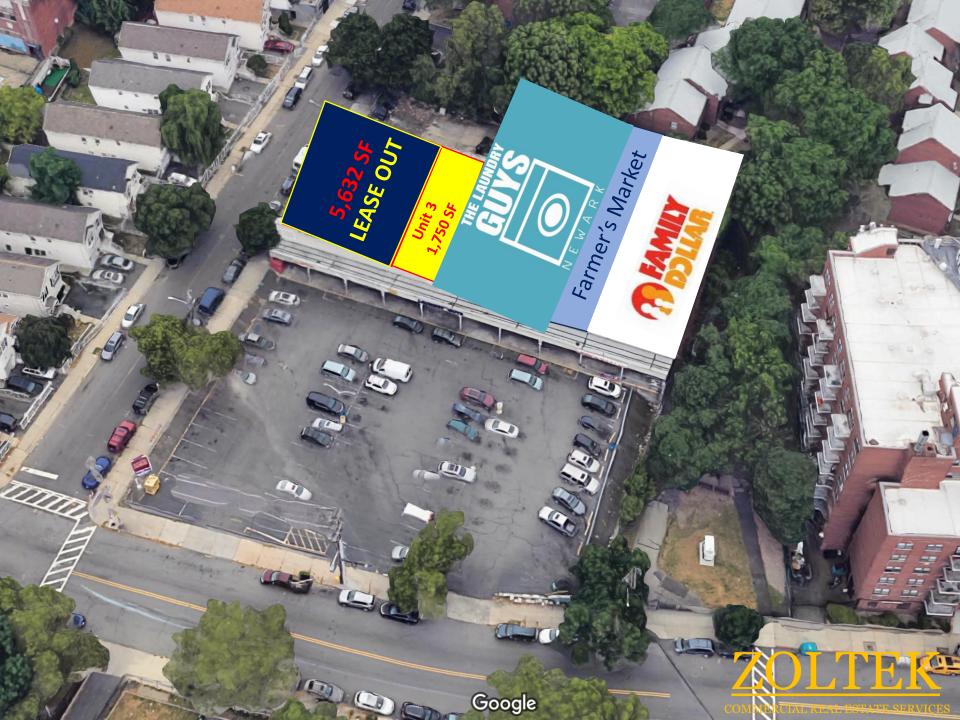

## Join Family Dollar & Laundry Guys

- 3 Units Can Be Combined Up to 7,500 SF
- Unit 1: 2,288 SF (Former Nail Salon) LEASE OUT
- Unit 2: 3,344 SF (2<sup>nd</sup> Generation Restaurant) Includes 2<sup>nd</sup> Floor 500 SF Mezzanine LEASE OUT
- Unit 3: 1,750 SF (Former Liquor Store) Includes 2<sup>nd</sup> Floor Available For Storage
- Modified Gross Lease
- Ample Parking
- Densely Populated Area
- Well Positioned Busy Neighbor Center
- Across from McKinley Public School (Pre-K to 8<sup>th</sup> Grade)
- Surrounded by Multiple High-Rise Apartments
- Close to Branch Brook Park Playground and Recreational Center
- Bus Stop Located In Front of Dwight Plaza: Bus #'s 41, 99, 108
- 1 Block From the Intersection of Clinton Ave; Traffic Clinton Ave: 17,169
- Traffic 7th Ave: 6,713 VPD
- Located Near: I-280 and Rt 21
- Nearby National Tenants: Taco Bell, Auto Zone, Wing Stop, Burger King, UHAUL