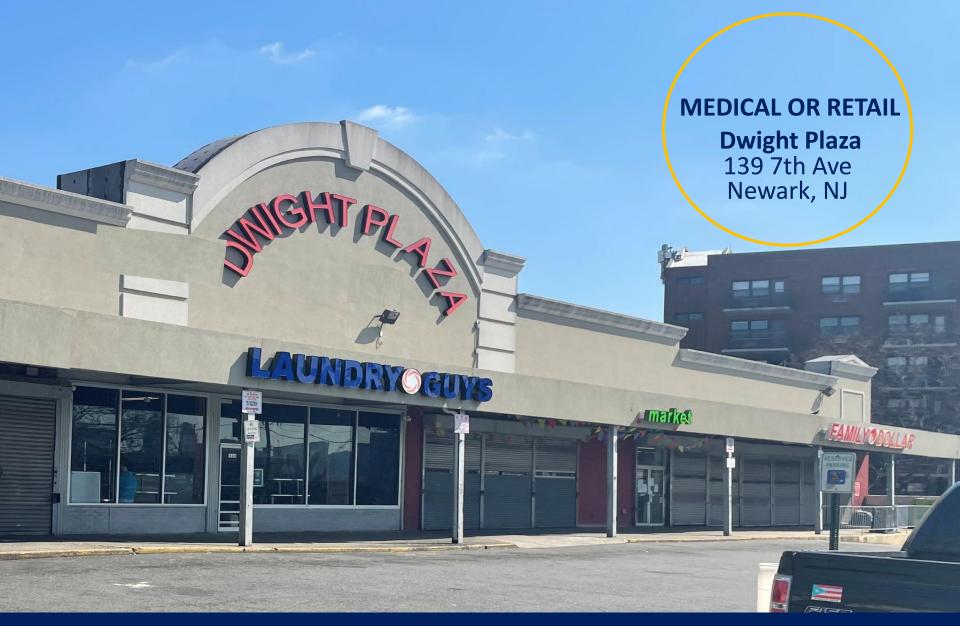

## **Dwight Plaza**

## Join Family Dollar & Laundry Guys

- 3 Units Can Be Combined Up to 7,500 SF
- Unit 1: 2,288 SF (Former Nail Salon) LEASE OUT
- Unit 2: 3,344 SF (2<sup>nd</sup> Generation Restaurant) Includes 2<sup>nd</sup> Floor 500 SF Mezzanine LEASE OUT
- Unit 3: 1,750 SF (Former Liquor Store) Includes 2<sup>nd</sup> Floor Available For Storage
- Modified Gross Lease
- Ample Parking
- Densely Populated Area
- Well Positioned Busy Neighbor Center
- Across from McKinley Public School (Pre-K to 8<sup>th</sup> Grade)
- Surrounded by Multiple High-Rise Apartments
- Close to Branch Brook Park Playground and Recreational Center
- Bus Stop Located In Front of Dwight Plaza: Bus #'s 41, 99, 108
- 1 Block From the Intersection of Clinton Ave; Traffic Clinton Ave: 17,169
- Traffic 7th Ave: 6,713 VPD
- Located Near: I-280 and Rt 21
- Nearby National Tenants: Taco Bell, Auto Zone, Wing Stop, Burger King, UHAUL