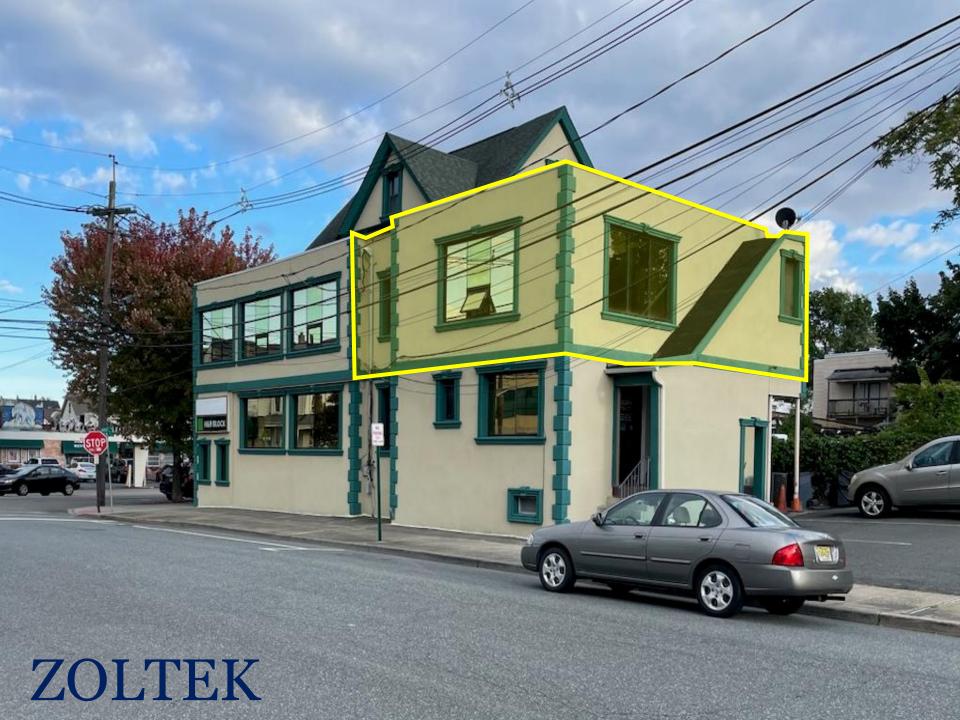

## 3 OFFICES AVAILABLE JOIN H&R BLOCK

- 2nd Floor
- Approximately 800 Sf
- 3 Office Rooms
- Kitchenette
- Parking Available
- 2 Entrances
- New Carpet and Ceiling Tiles
- Traffic Main Ave: 16,061 VPD
- Located Near: Rt 46, Rt3, Parkway, Rt 80
- Nearby National Tenants: Enterprise, White Castle, Aldi, Dollar Tree, Wells Fargo, TD Bank, Advance Auto Parts, and Many More.