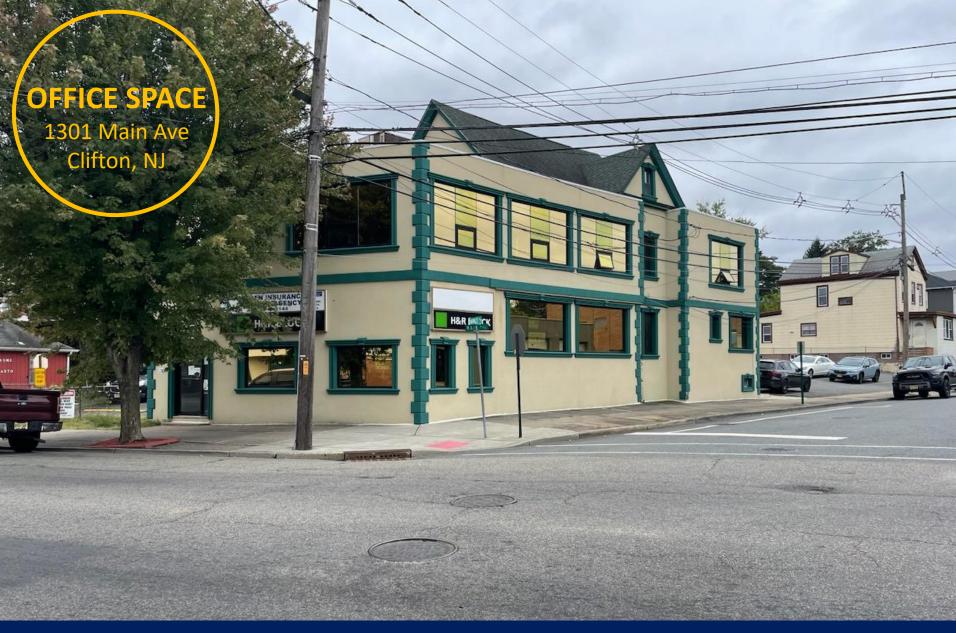

## 3 OFFICES AVAILABLE JOIN H&R BLOCK

- 2nd Floor
- Approximately 800 Sf
- 3 Office Rooms
- Kitchenette
- Parking Available
- 2 Entrances
- New Carpet and Ceiling Tiles
- Traffic Main Ave: 16,061 VPD
- Located Near: Rt 46, Rt3, Parkway, Rt 80
- Nearby National Tenants: Enterprise, White Castle, Aldi, Dollar Tree, Wells Fargo, TD Bank, Advance Auto Parts, and Many More.