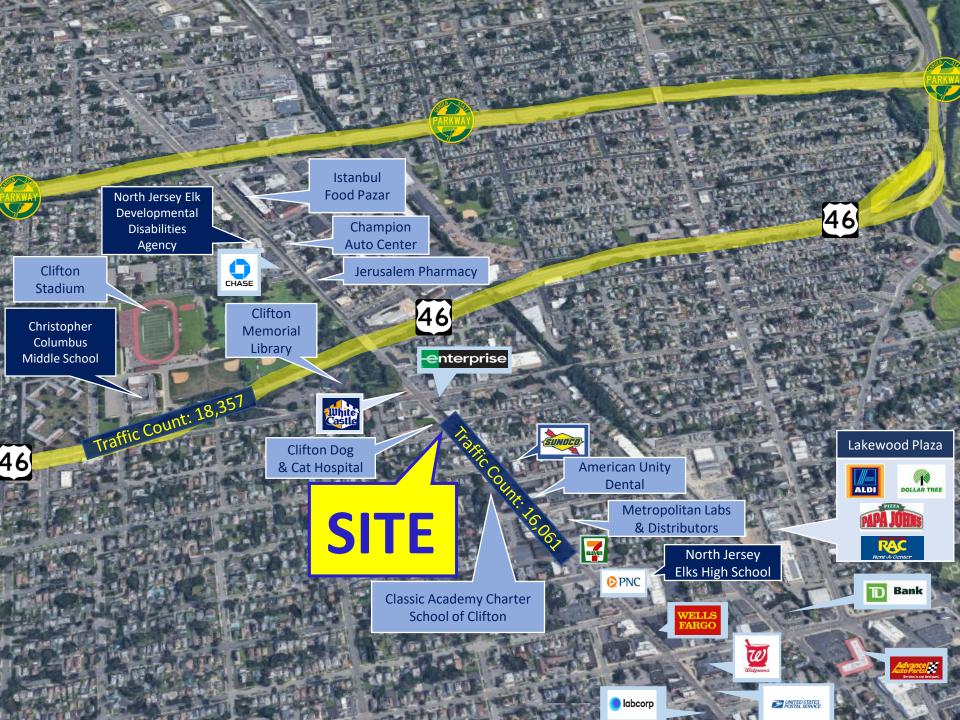

## 3 OFFICES AVAILABLE JOIN H&R BLOCK

- 2nd Floor
- Approximately 800 Sf
- 3 Office Rooms
- Kitchenette
- Parking Available
- 2 Entrances
- New Carpet and Ceiling Tiles
- Traffic Main Ave: 16,061 VPD
- Located Near: Rt 46, Rt3, Parkway, Rt 80
- Nearby National Tenants: Enterprise, White Castle, Aldi, Dollar Tree, Wells Fargo, TD Bank, Advance Auto Parts, and Many More.