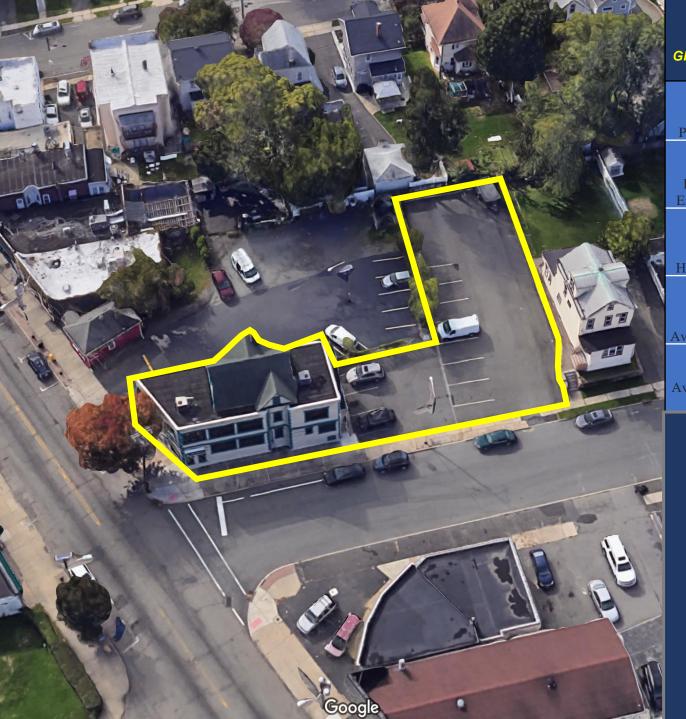

## 3 OFFICES AVAILABLE JOIN H&R BLOCK

- 2nd Floor
- Approximately 800 Sf
- 3 Office Rooms
- Kitchenette
- Parking Available
- 2 Entrances
- New Carpet and Ceiling Tiles
- Traffic Main Ave: 16,061 VPD
- Located Near: Rt 46, Rt3, Parkway, Rt 80
- Nearby National Tenants: Enterprise, White Castle, Aldi, Dollar Tree, Wells Fargo, TD Bank, Advance Auto Parts, and Many More.