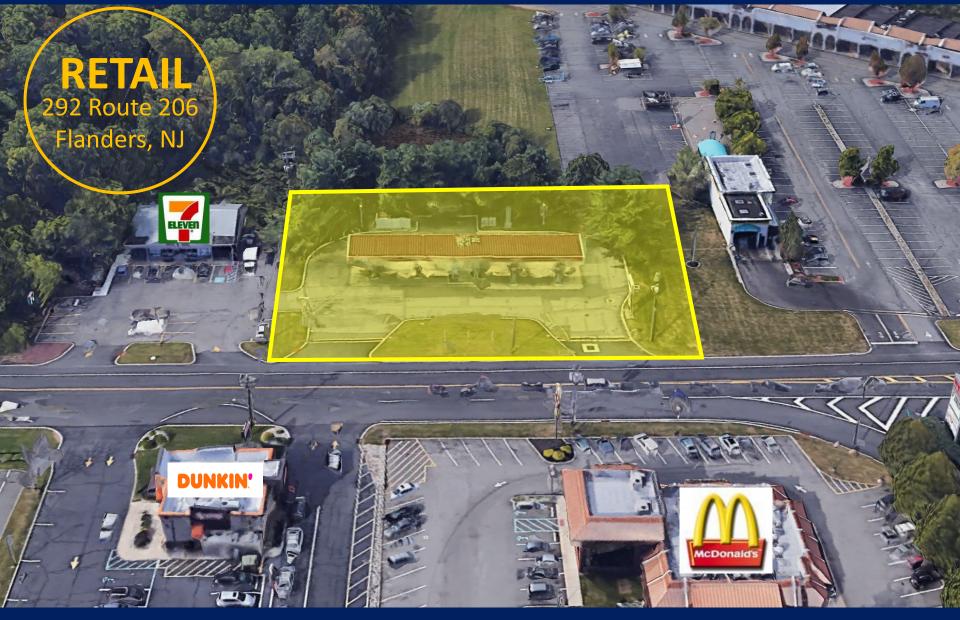

## **AVAILABLE FOR LEASE**Ideal For Single Tenant User

- Acres: 0.68 (Former Gas Station)
- Traffic Count Route 206: 21,143 VPD
- Zoning: Commercial C-2
- Located in the Main Busy Hub of Flanders
- New Development of 227 Senior Housing Complex (Regency of Flanders)
- Excellent Visibility and Access
- Nearby National Tenants: Shoprite, 7-ELEVEN, Dunkin, Weiss, Tractor Supply Co., Dollar Tree Good Year, Rita's Mc Donald's, Jersey Mike's and many more.