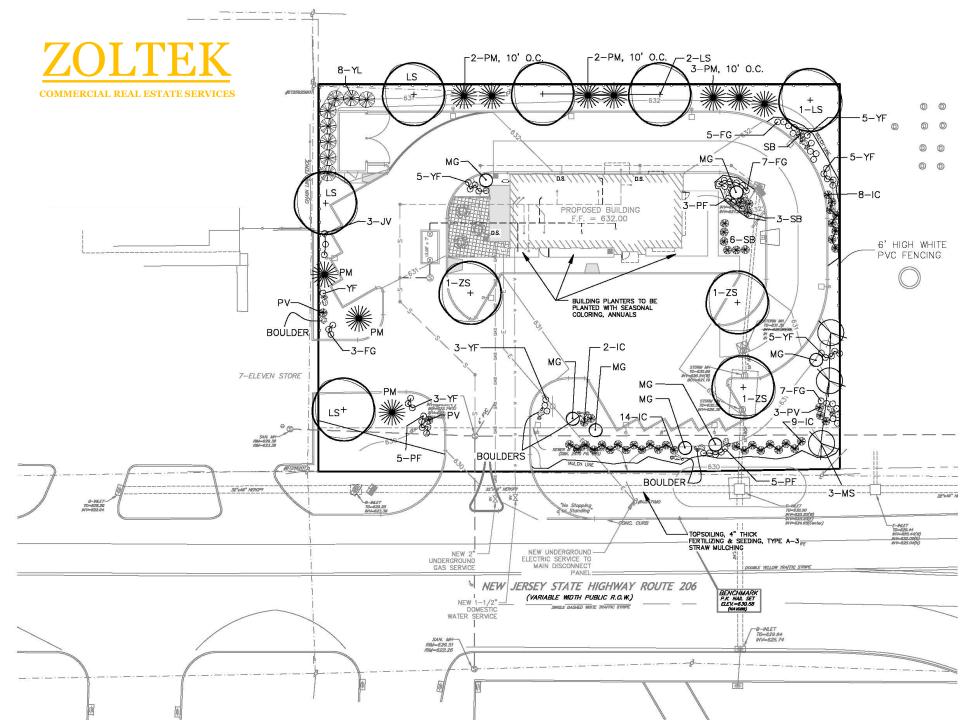

## **AVAILABLE FOR LEASE**Ideal For Single Tenant User

- Acres: 0.68 (Former Gas Station)
- Traffic Count Route 206: 21,143 VPD
- Zoning: Commercial C-2
- Located in the Main Busy Hub of Flanders
- New Development of 227 Senior Housing Complex (Regency of Flanders)
- Excellent Visibility and Access
- Nearby National Tenants: Shoprite, 7-ELEVEN, Dunkin, Weiss, Tractor Supply Co., Dollar Tree Good Year, Rita's Mc Donald's, Jersey Mike's and many more.