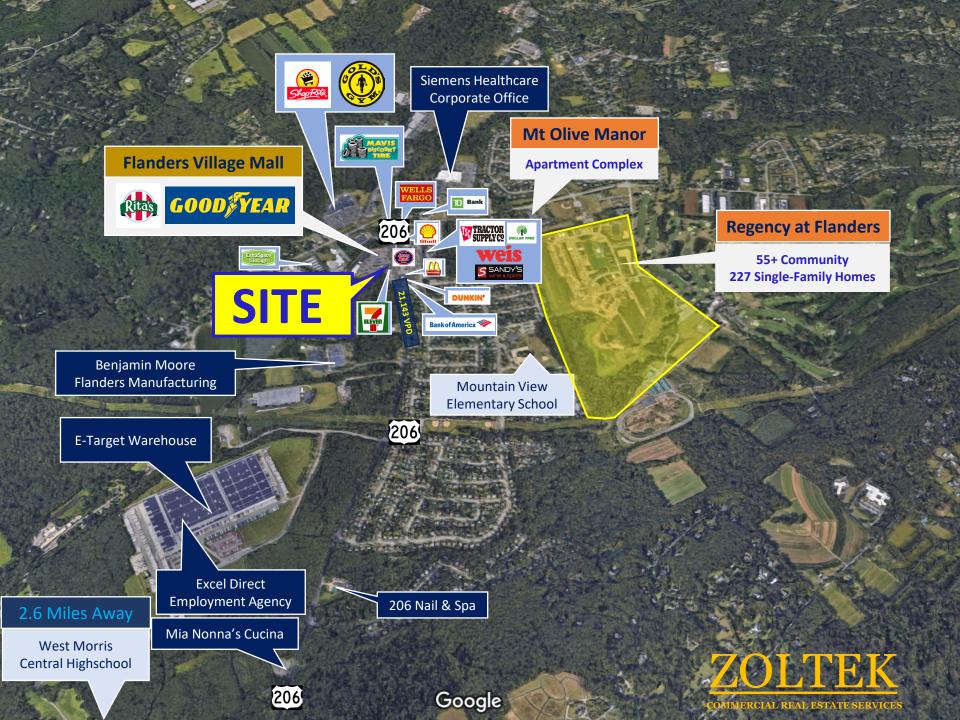

## **AVAILABLE FOR LEASE**Ideal For Single Tenant User

- Acres: 0.68 (Former Gas Station)
- Traffic Count Route 206: 21,143 VPD
- Zoning: Commercial C-2
- Located in the Main Busy Hub of Flanders
- New Development of 227 Senior Housing Complex (Regency of Flanders)
- Excellent Visibility and Access
- Nearby National Tenants: Shoprite, 7-ELEVEN, Dunkin, Weiss, Tractor Supply Co., Dollar Tree Good Year, Rita's Mc Donald's, Jersey Mike's and many more.