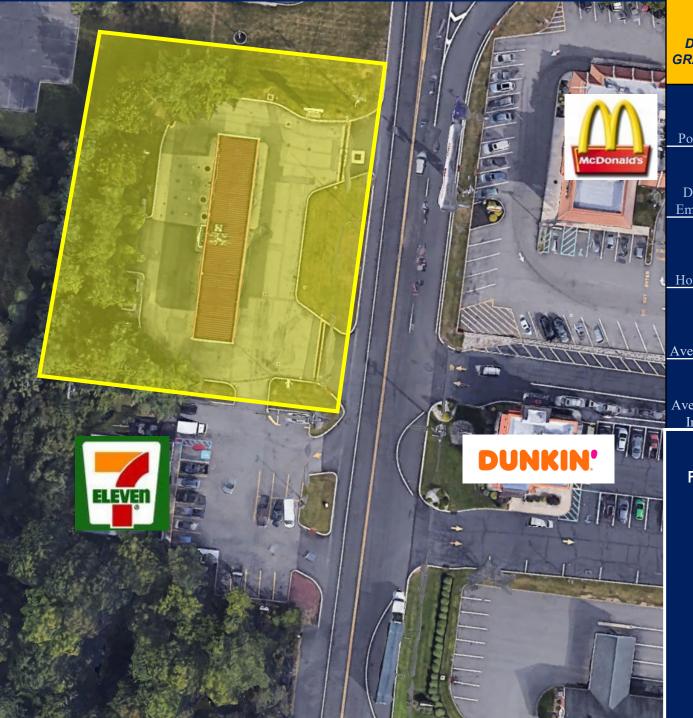

## **AVAILABLE FOR LEASE**Ideal For Single Tenant User

- Acres: 0.68 (Former Gas Station)
- Traffic Count Route 206: 21,143 VPD
- Zoning: Commercial C-2
- Located in the Main Busy Hub of Flanders
- New Development of 227 Senior Housing Complex (Regency of Flanders)
- Excellent Visibility and Access
- Nearby National Tenants: Shoprite, 7-ELEVEN, Dunkin, Weiss, Tractor Supply Co., Dollar Tree Good Year, Rita's Mc Donald's, Jersey Mike's and many more.