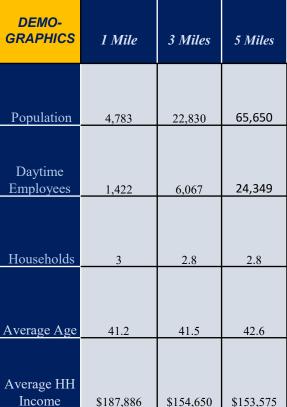

FOR MORE INFORMATION PLEASE CONTACT EXCLUSIVE BROKER:

Urszula Zoltek C: 973.896.8377 Urszula@ZoltekCRE.com



## **AVAILABLE FOR LEASE**Ideal For Single Tenant User

- Acres: 0.68 (Former Gas Station)
- Traffic Count Route 206: 21,143 VPD
- Zoning: Commercial C-2
- Located in the Main Busy Hub of Flanders
- New Development of 227 Senior Housing Complex (Regency of Flanders)
- Excellent Visibility and Access
- Nearby National Tenants: Shoprite, 7-ELEVEN, Dunkin, Weiss, Tractor Supply Co., Dollar Tree Good Year, Rita's Mc Donald's, Jersey Mike's and many more.











FOR FURTHER INFORMATION PLEASE CONTACT EXCLUSIVE AGENTS:

Urszula Zoltek C: 973.896.8377 Urszula@ZoltekCRE.com