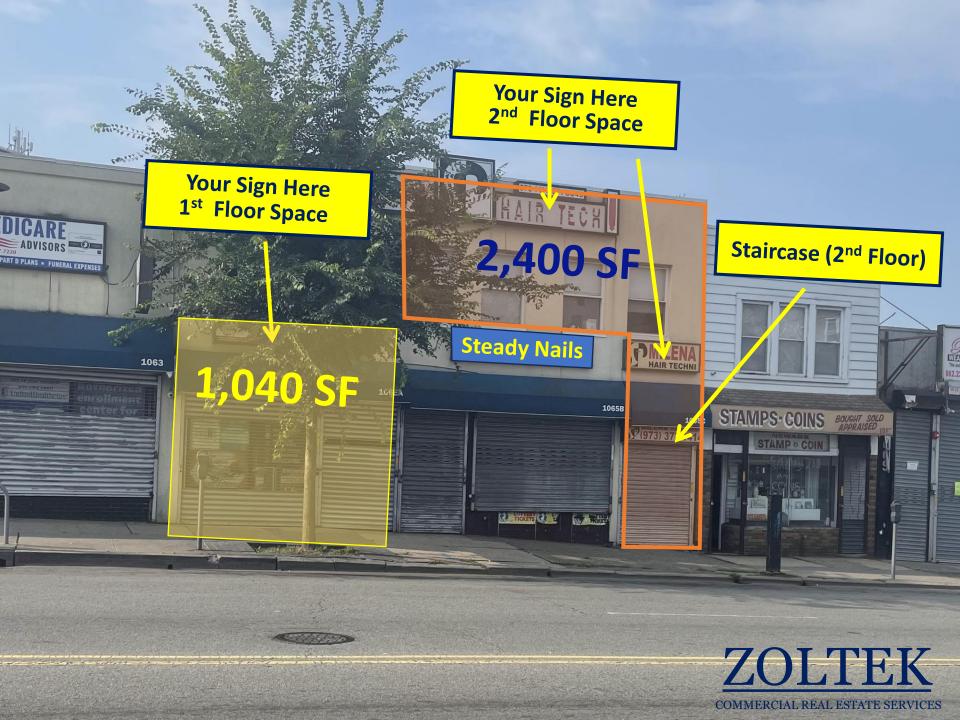

## **Irvington Shopping District**

- •Located in the Heart of Irvington's Shopping District
- •1,040 SF 1st Floor Retail Space
- •2,400 SF 2<sup>nd</sup> Floor Office/Retail Space
- •Traffic Count (Springfield Ave): 16,778 VPD
- Parking lot for Drop Off/Pick Up in Rear of the Building off Nye Ave
- Excellent Visibility
- Heavy Foot Traffic
- Neighboring National & Regional Retailers and Restaurants
- •Just Two blocks from Union Ave with Many Residential Hi-Rise and Garden Style Apartments
- Easy Drive to GSP
- •Two blocks to Irvington Bus Terminal, One of the Regions Busiest Terminals with Over 12,500 Passengers Daily