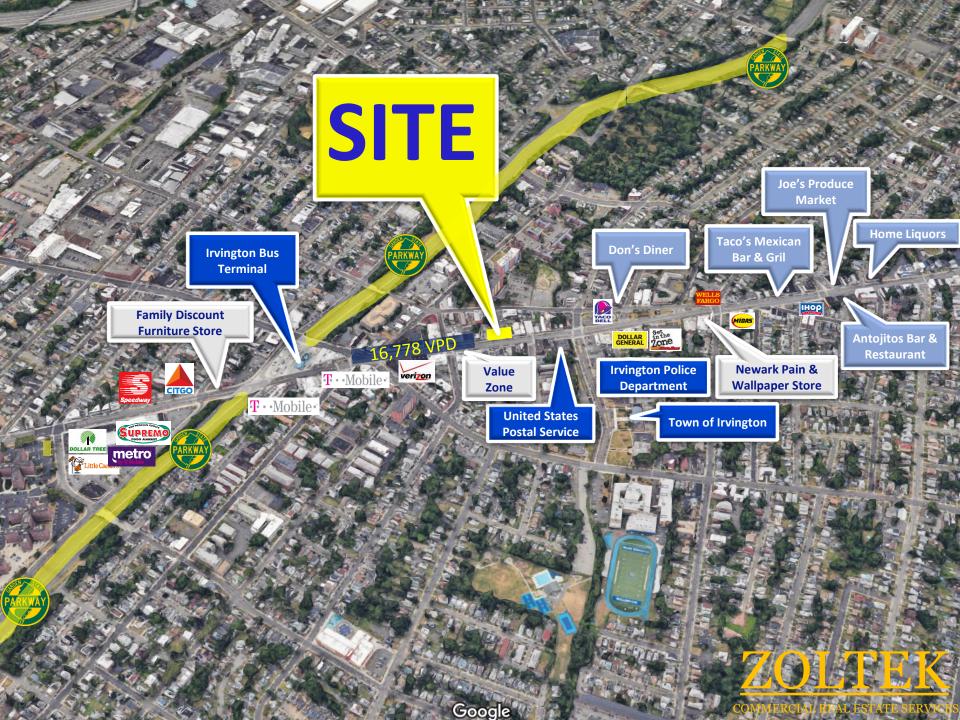

## **Irvington Shopping District**

- •Located in the Heart of Irvington's Shopping District
- •1,040 SF 1st Floor Retail Space
- •2,400 SF 2<sup>nd</sup> Floor Office/Retail Space
- •Traffic Count (Springfield Ave): 16,778 VPD
- Parking lot for Drop Off/Pick Up in Rear of the Building off Nye Ave
- Excellent Visibility
- Heavy Foot Traffic
- Neighboring National & Regional Retailers and Restaurants
- •Just Two blocks from Union Ave with Many Residential Hi-Rise and Garden Style Apartments
- Easy Drive to GSP
- •Two blocks to Irvington Bus Terminal, One of the Regions Busiest Terminals with Over 12,500 Passengers Daily