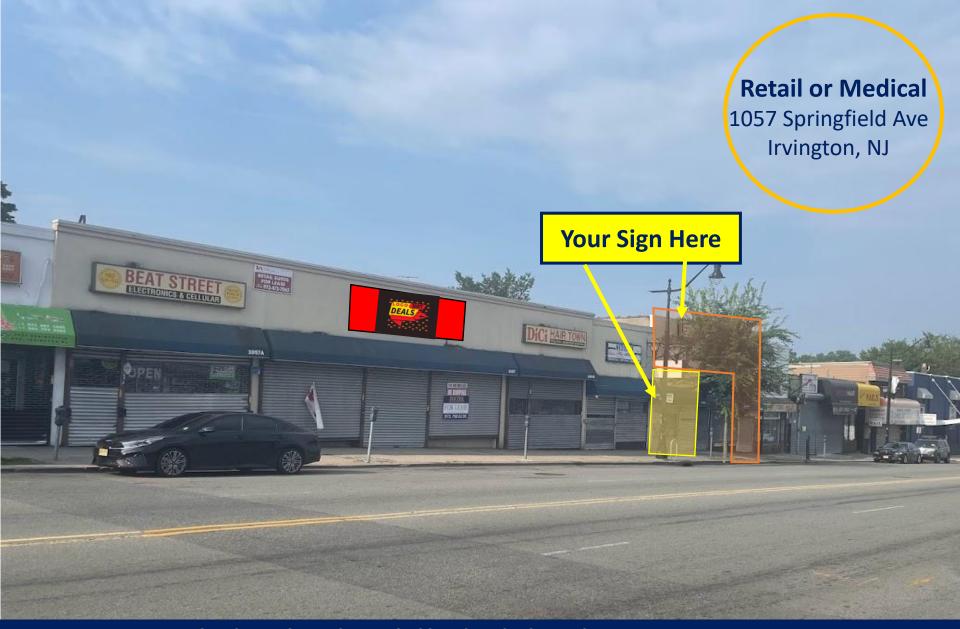

## **Irvington Shopping District**

- •Located in the Heart of Irvington's Shopping District
- •1,040 SF 1st Floor Retail Space
- •2,400 SF 2<sup>nd</sup> Floor Office/Retail Space
- •Traffic Count (Springfield Ave): 16,778 VPD
- Parking lot for Drop Off/Pick Up in Rear of the Building off Nye Ave
- Excellent Visibility
- Heavy Foot Traffic
- Neighboring National & Regional Retailers and Restaurants
- •Just Two blocks from Union Ave with Many Residential Hi-Rise and Garden Style Apartments
- Easy Drive to GSP
- •Two blocks to Irvington Bus Terminal, One of the Regions Busiest Terminals with Over 12,500 Passengers Daily