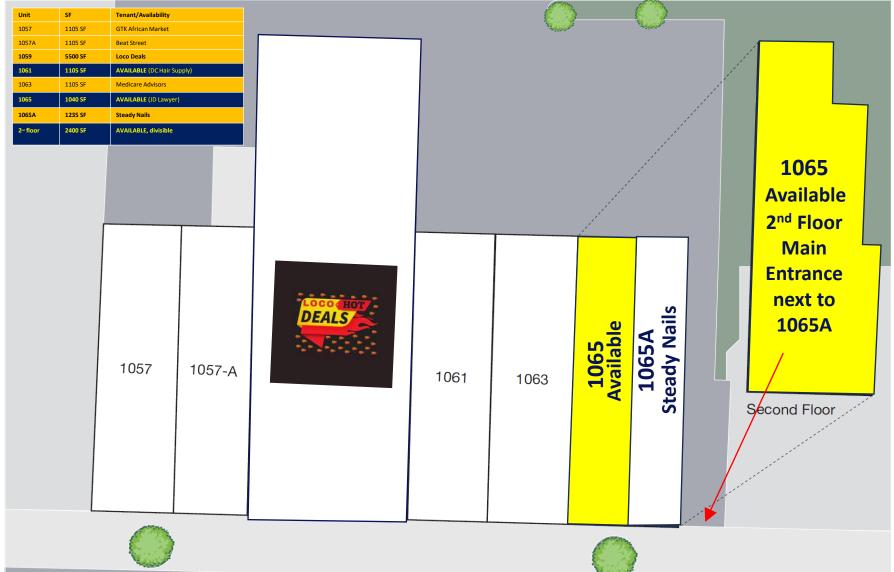

## **Irvington Shopping District**

- •Located in the Heart of Irvington's Shopping District
- •1,040 SF 1st Floor Retail Space
- •2,400 SF 2<sup>nd</sup> Floor Office/Retail Space
- •Traffic Count (Springfield Ave): 16,778 VPD
- Parking lot for Drop Off/Pick Up in Rear of the Building off Nye Ave
- Excellent Visibility
- Heavy Foot Traffic
- Neighboring National & Regional Retailers and Restaurants
- •Just Two blocks from Union Ave with Many Residential Hi-Rise and Garden Style Apartments
- Easy Drive to GSP
- •Two blocks to Irvington Bus Terminal, One of the Regions Busiest Terminals with Over 12,500 Passengers Daily