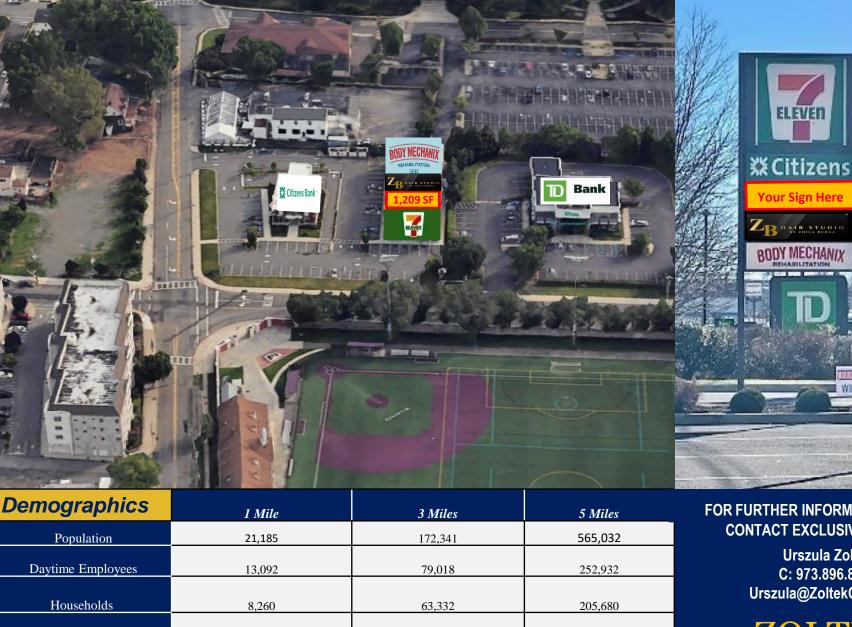

## 7-ELEVEN, CITIZENS BANK & BODY MECHANIX

- 1,209 SF Available For Lease
- Former Frozen Yogurt Shop
- Traffic Count: Union Ave: 11,832 VPD

Hackensack St: 11,870 VPD

- 60 Parking Spaces
- High Density Populated Area
- Easy Access to rt 17, 3, and 46.
- Neighboring National Tenants: Lowe's BJ's, Chipotle, Vitamin Shoppe, TD Bank, Aldi, Ella Mediterranean, Staples, Starbucks, Saladworks, Chill's Grill & Bar, Mattress Firm, Message Envy, Popeyes, Panera, Marshalls, Krispy Kreme Donuts and more.

39.0

\$84,556

38.7

\$77,176

Median Age

Average HH Income

41.4

\$100,475