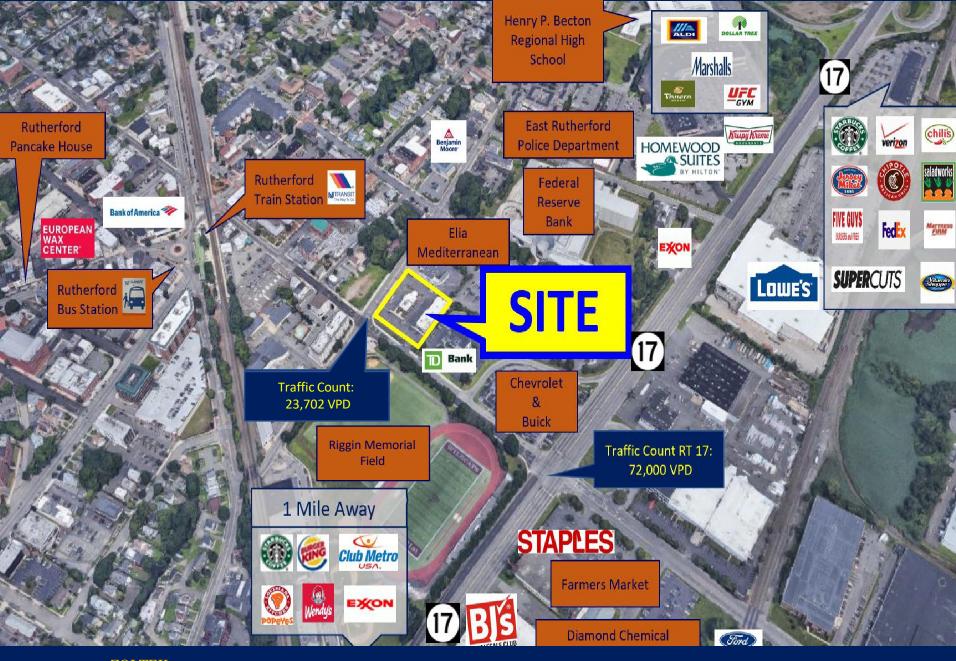

## 7-ELEVEN, CITIZENS BANK & BODY MECHANIX

- 1,209 SF Available For Lease
- Former Frozen Yogurt Shop
- Traffic Count: Union Ave: 11,832 VPD

Hackensack St: 11,870 VPD

- 60 Parking Spaces
- High Density Populated Area
- Easy Access to rt 17, 3, and 46.
- Neighboring National Tenants: Lowe's BJ's, Chipotle, Vitamin Shoppe, TD Bank, Aldi, Ella Mediterranean, Staples, Starbucks, Saladworks, Chill's Grill & Bar, Mattress Firm, Message Envy, Popeyes, Panera, Marshalls, Krispy Kreme Donuts and more.