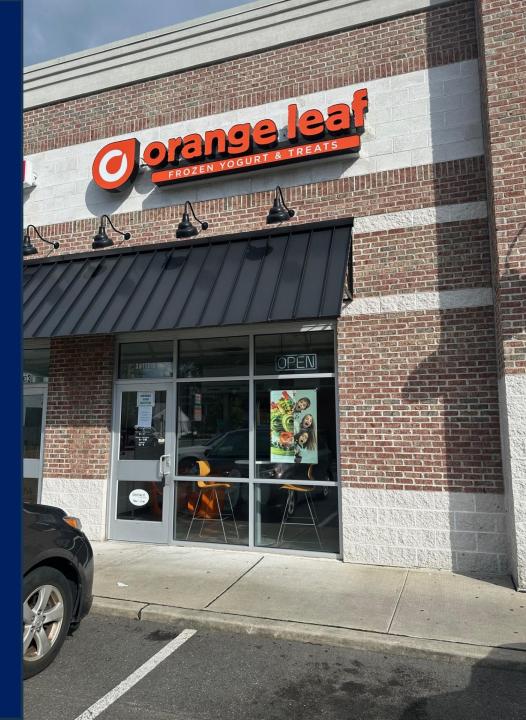

## 7-ELEVEN, CITIZENS BANK & BODY MECHANIX

- 1,209 SF Available For Lease
- Former Frozen Yogurt Shop
- Traffic Count: Union Ave: 11,832 VPD

Hackensack St: 11,870 VPD

- 60 Parking Spaces
- High Density Populated Area
- Easy Access to rt 17, 3, and 46.
- Neighboring National Tenants: Lowe's BJ's, Chipotle, Vitamin Shoppe, TD Bank, Aldi, Ella Mediterranean, Staples, Starbucks, Saladworks, Chill's Grill & Bar, Mattress Firm, Message Envy, Popeyes, Panera, Marshalls, Krispy Kreme Donuts and more.