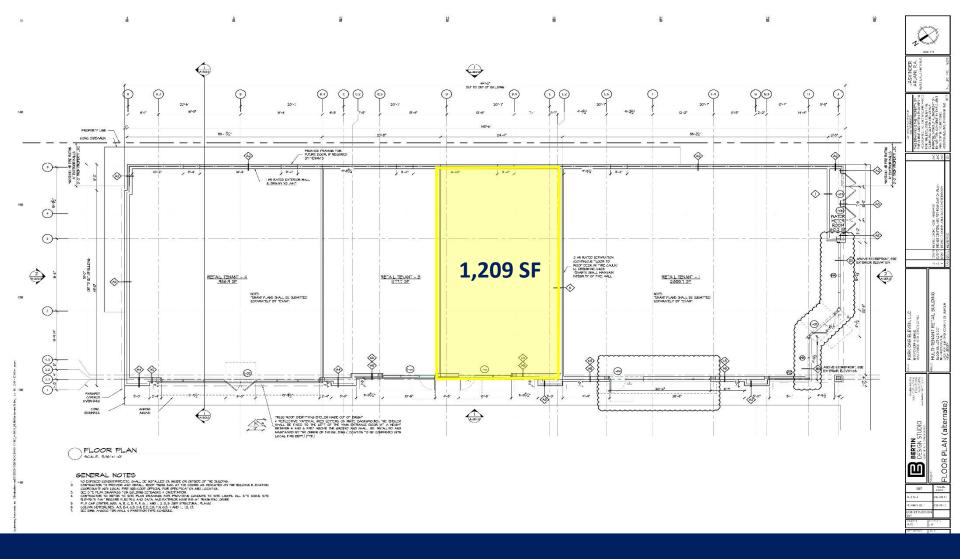

## 7-ELEVEN, CITIZENS BANK & BODY MECHANIX

- 1,209 SF Available For Lease
- Former Frozen Yogurt Shop
- Traffic Count: Union Ave: 11,832 VPD

Hackensack St: 11,870 VPD

- 60 Parking Spaces
- High Density Populated Area
- Easy Access to rt 17, 3, and 46.
- Neighboring National Tenants: Lowe's BJ's, Chipotle, Vitamin Shoppe, TD Bank, Aldi, Ella Mediterranean, Staples, Starbucks, Saladworks, Chill's Grill & Bar, Mattress Firm, Message Envy, Popeyes, Panera, Marshalls, Krispy Kreme Donuts and more.