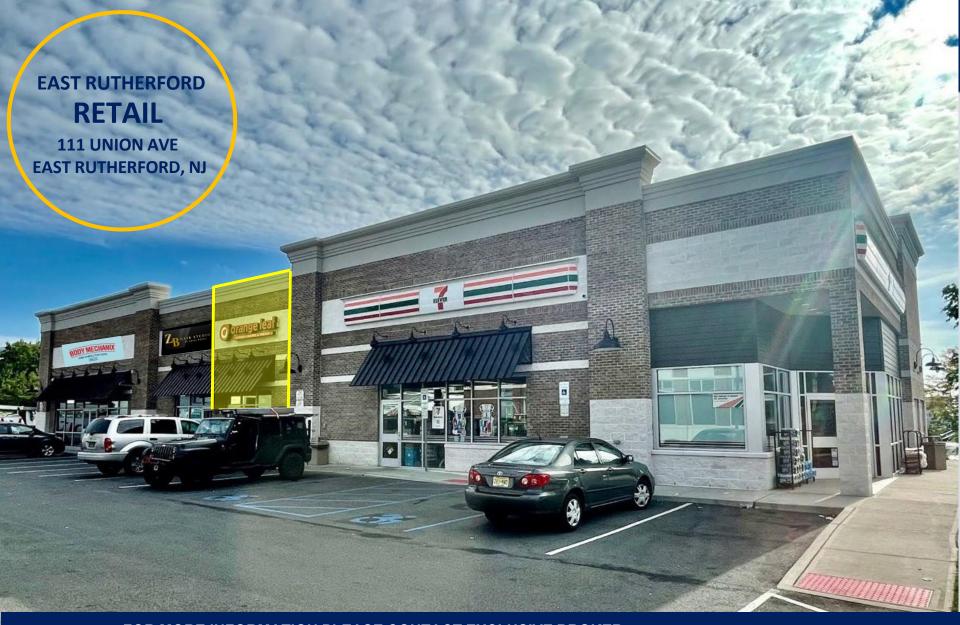

## 7-ELEVEN, CITIZENS BANK & BODY MECHANIX

- 1,209 SF Available For Lease
- Former Frozen Yogurt Shop
- Traffic Count: Union Ave: 11,832 VPD

Hackensack St: 11,870 VPD

- 60 Parking Spaces
- High Density Populated Area
- Easy Access to rt 17, 3, and 46.
- Neighboring National Tenants: Lowe's BJ's, Chipotle, Vitamin Shoppe, TD Bank, Aldi, Ella Mediterranean, Staples, Starbucks, Saladworks, Chill's Grill & Bar, Mattress Firm, Message Envy, Popeyes, Panera, Marshalls, Krispy Kreme Donuts and more.