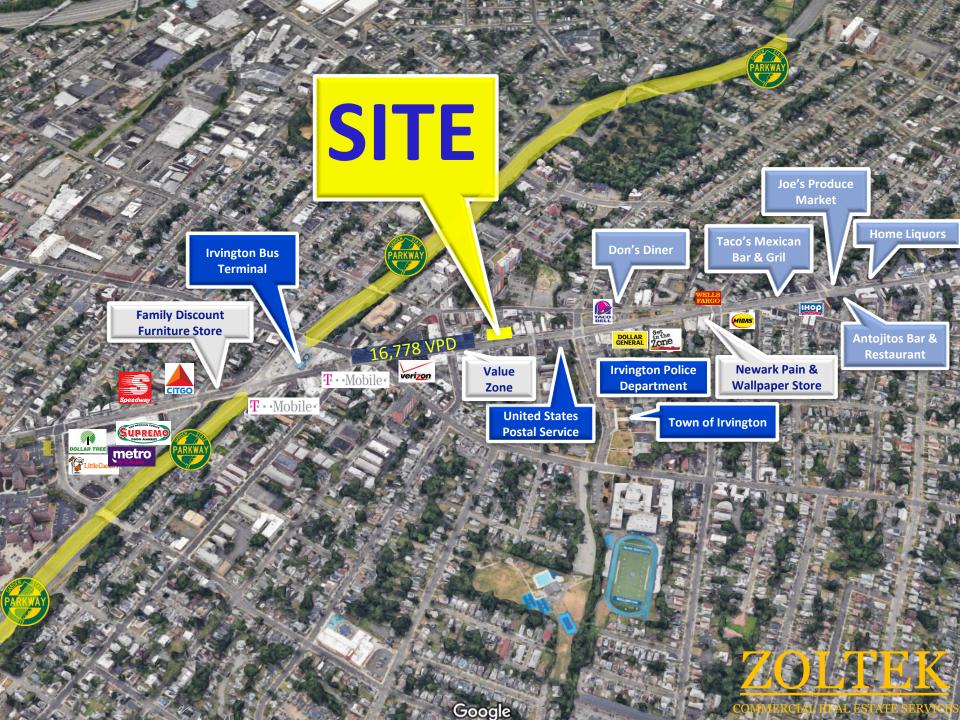

## **Irvington Shopping**

- Located in the Heart of Irvington's Shopping District
- •1,040 SF (1065) 1st Floor Retail Space
- •2,400 SF 2<sup>nd</sup> Floor Office/Retail Space
- •Traffic Count (Springfield Ave): 16,778 VPD
- •Parking lot for Drop Off/Pick Up in Rear of the **Building off Nye Ave**
- Excellent Visibility
- Heavy Foot Traffic
- Neighboring National & Regional Retailers and Restaurants
- •Just Two blocks from Union Ave with Many Residential Hi-Rise and Garden Style Apartments
- Easy Drive to GSP
- •Two blocks to Irvington Bus Terminal, One of the Regions Busiest Terminals with Over 12,500 Passengers Daily