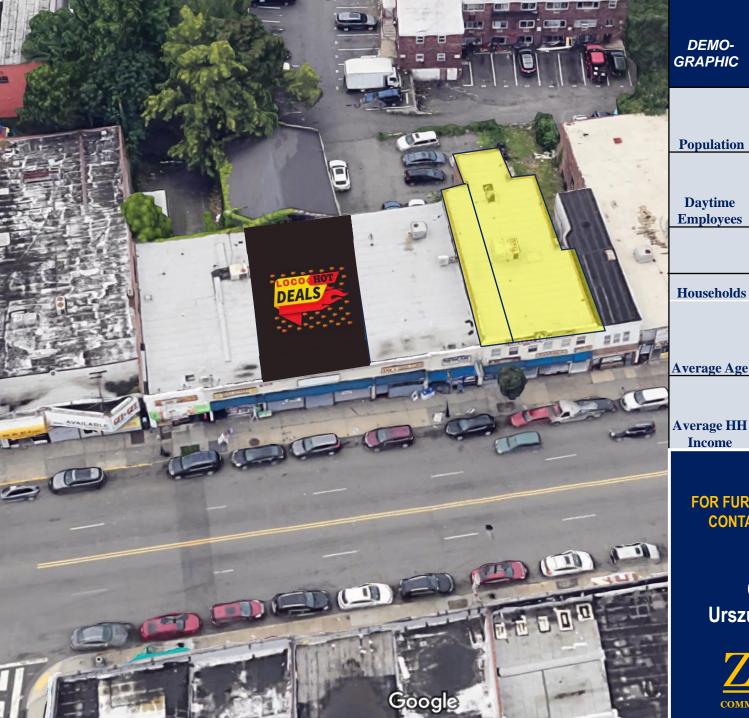

## **Irvington Shopping**

- Located in the Heart of Irvington's Shopping District
- •1,040 SF (1065) 1st Floor Retail Space
- •2,400 SF 2<sup>nd</sup> Floor Office/Retail Space
- •Traffic Count (Springfield Ave): 16,778 VPD
- •Parking lot for Drop Off/Pick Up in Rear of the **Building off Nye Ave**
- Excellent Visibility
- Heavy Foot Traffic
- Neighboring National & Regional Retailers and Restaurants
- •Just Two blocks from Union Ave with Many Residential Hi-Rise and Garden Style Apartments
- Easy Drive to GSP
- •Two blocks to Irvington Bus Terminal, One of the Regions Busiest Terminals with Over 12,500 Passengers Daily