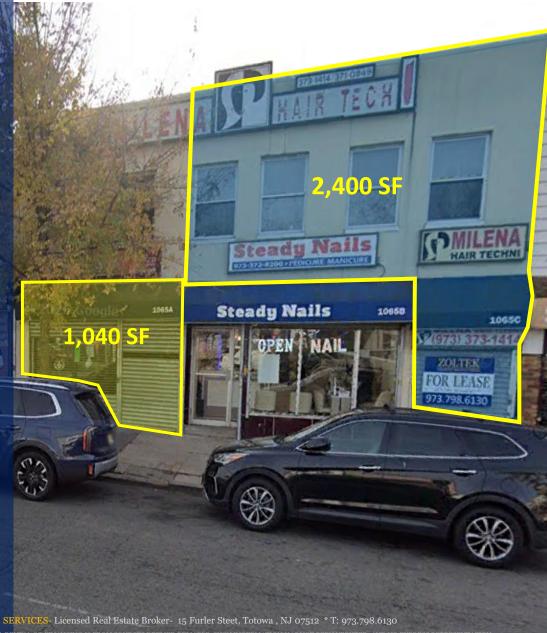

## **Irvington Shopping**

- Located in the Heart of Irvington's Shopping District
- •1,040 SF (1065) 1st Floor Retail Space
- •2,400 SF 2<sup>nd</sup> Floor Office/Retail Space
- •Traffic Count (Springfield Ave): 16,778 VPD
- •Parking lot for Drop Off/Pick Up in Rear of the **Building off Nye Ave**
- Excellent Visibility
- Heavy Foot Traffic
- Neighboring National & Regional Retailers and Restaurants
- •Just Two blocks from Union Ave with Many Residential Hi-Rise and Garden Style Apartments
- Easy Drive to GSP
- •Two blocks to Irvington Bus Terminal, One of the Regions Busiest Terminals with Over 12,500 Passengers Daily