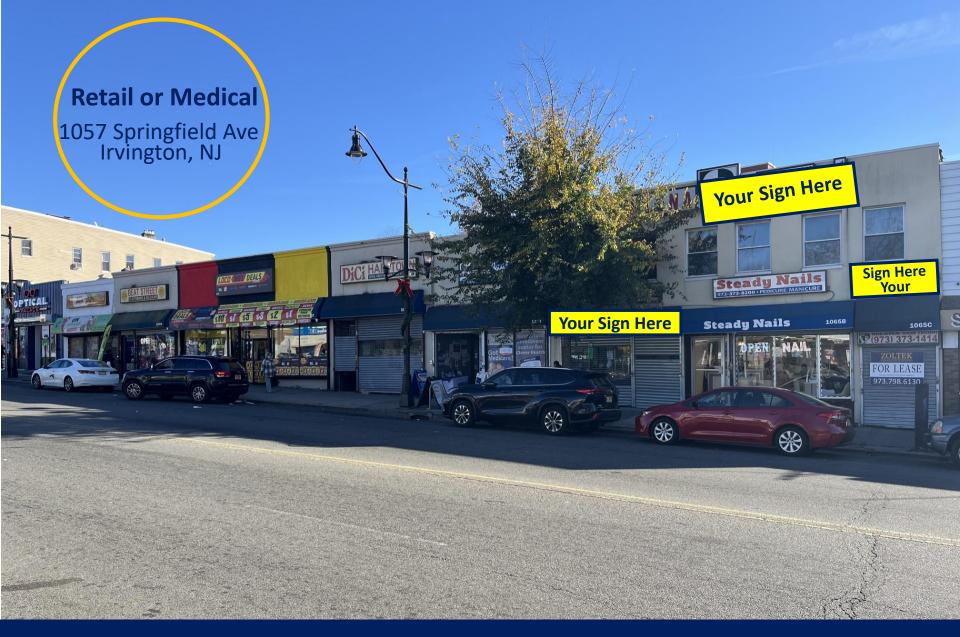

## **Irvington Shopping**

- Located in the Heart of Irvington's Shopping District
- •1,040 SF (1065) 1st Floor Retail Space
- •2,400 SF 2<sup>nd</sup> Floor Office/Retail Space
- •Traffic Count (Springfield Ave): 16,778 VPD
- •Parking lot for Drop Off/Pick Up in Rear of the **Building off Nye Ave**
- Excellent Visibility
- Heavy Foot Traffic
- Neighboring National & Regional Retailers and Restaurants
- •Just Two blocks from Union Ave with Many Residential Hi-Rise and Garden Style Apartments
- Easy Drive to GSP
- •Two blocks to Irvington Bus Terminal, One of the Regions Busiest Terminals with Over 12,500 Passengers Daily