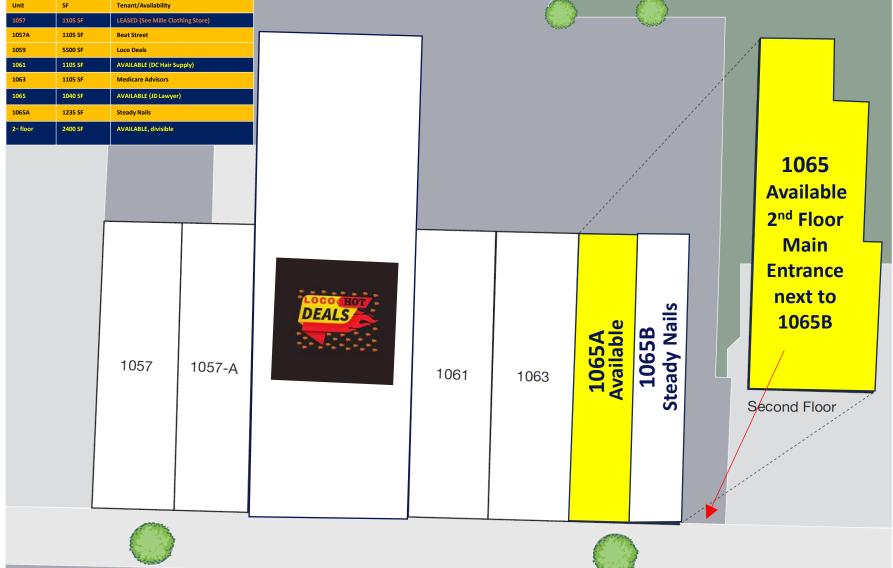

## **Irvington Shopping**

- Located in the Heart of Irvington's Shopping District
- •1,040 SF (1065) 1st Floor Retail Space
- •2,400 SF 2<sup>nd</sup> Floor Office/Retail Space
- •Traffic Count (Springfield Ave): 16,778 VPD
- •Parking lot for Drop Off/Pick Up in Rear of the **Building off Nye Ave**
- Excellent Visibility
- Heavy Foot Traffic
- Neighboring National & Regional Retailers and Restaurants
- •Just Two blocks from Union Ave with Many Residential Hi-Rise and Garden Style Apartments
- Easy Drive to GSP
- •Two blocks to Irvington Bus Terminal, One of the Regions Busiest Terminals with Over 12,500 Passengers Daily