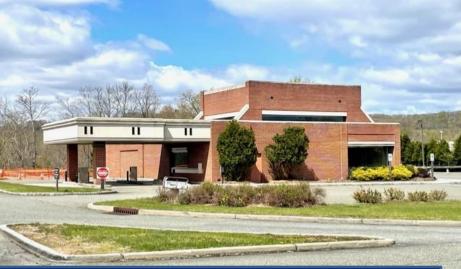

#### FORMER BANK Building with DRIVE THRU in High Exposure Neighborhood Center

- 4,101 SF (approx.) Standalone Former Bank Building Available For Lease
- Tremendous Pylon Signage Available
- 20,000 VPD on Route 46 and,11,731 VPD on Franklin Avenue
- 348 Parking Spaces
- · Excellent Access: Curb Cuts on Both Route 46 and Franklin Avenue
- · Signalized Intersection
- 9.96 Acres
- Walking distance to Morris Hills High School and Morris Knolls High School combined student enrollment of approximately 2800 Students and 300 Faculty