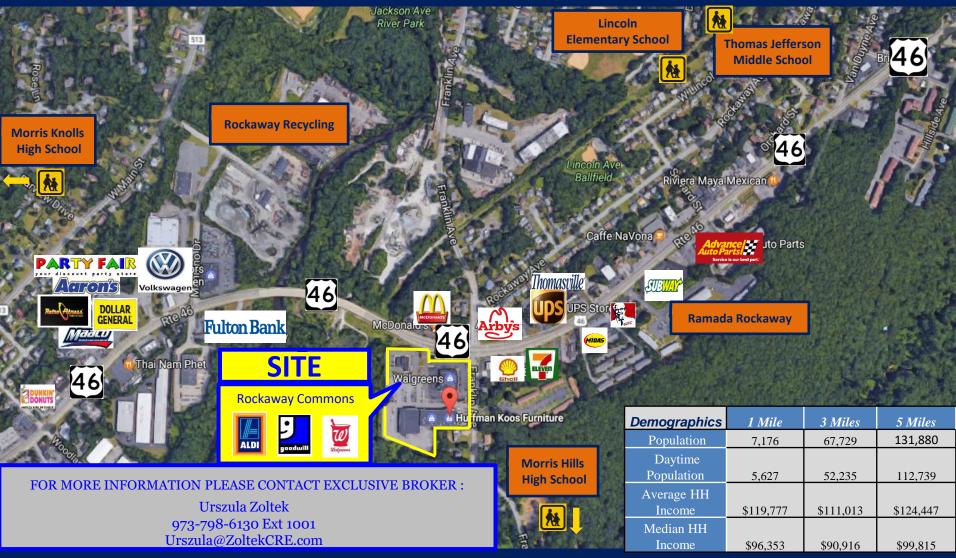

#### FORMER BANK Building with DRIVE THRU in High Exposure Neighborhood Center

- 4,101 SF (approx.) Standalone Former Bank Building Available For Lease
- Tremendous Pylon Signage Available
- 20,000 VPD on Route 46 and,11,731 VPD on Franklin Avenue
- 348 Parking Spaces
- · Excellent Access: Curb Cuts on Both Route 46 and Franklin Avenue
- · Signalized Intersection
- 9.96 Acres
- Walking distance to Morris Hills High School and Morris Knolls High School combined student enrollment of approximately 2800 Students and 300 Faculty

#### FOR MORE INFORMATION PLEASE CONTACT EXCLUSIVE BROKER:

Urszula Zoltek 973-798-6130 Ext 1001 Urszula@ZoltekCRE.com

ZOLTEK COMMERCIAL REAL ESTATE SERVICES- Licensed Real Estate Broker- 21-00 Route 208, Suite 140, Fair Lawn, NJ 07410 \* T: 973.798.6130