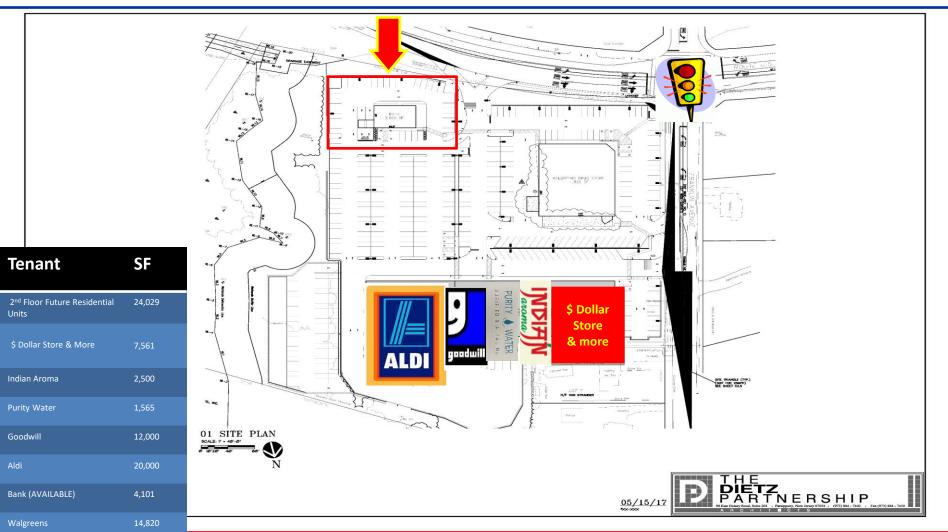

#### FORMER BANK Building with DRIVE THRU in High Exposure Neighborhood Center

- 4,101 SF (approx.) Standalone Former Bank Building Available For Lease
- Tremendous Pylon Signage Available
- 20,000 VPD on Route 46 and,11,731 VPD on Franklin Avenue
- 348 Parking Spaces
- · Excellent Access: Curb Cuts on Both Route 46 and Franklin Avenue
- · Signalized Intersection
- 9.96 Acres
- Walking distance to Morris Hills High School and Morris Knolls High School combined student enrollment of approximately 2800 Students and 300 Faculty

#### JOIN: