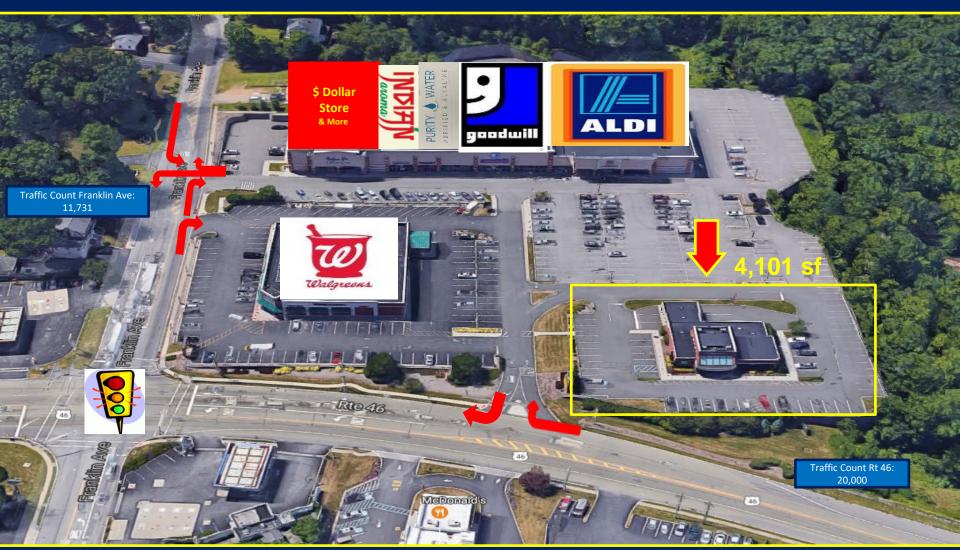

#### FORMER BANK Building with DRIVE THRU in High Exposure Neighborhood Center

- 4,101 SF (approx.) Standalone Former Bank Building Available For Lease
- Tremendous Pylon Signage Available
- 20,000 VPD on Route 46 and,11,731 VPD on Franklin Avenue
- 348 Parking Spaces
- · Excellent Access: Curb Cuts on Both Route 46 and Franklin Avenue
- · Signalized Intersection
- 9.96 Acres
- Walking distance to Morris Hills High School and Morris Knolls High School combined student enrollment of approximately 2800 Students and 300 Faculty