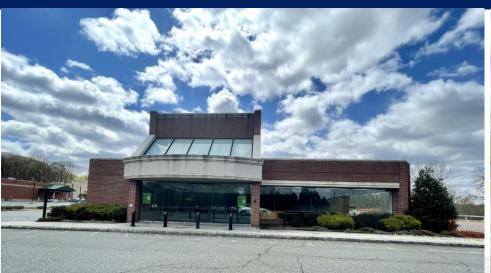

#### FORMER BANK Building with DRIVE THRU in High Exposure Neighborhood Center

- 4,101 SF (approx.) Standalone Former Bank Building Available For Lease
- Tremendous Pylon Signage Available
- 20,000 VPD on Route 46 and,11,731 VPD on Franklin Avenue
- 348 Parking Spaces
- · Excellent Access: Curb Cuts on Both Route 46 and Franklin Avenue
- · Signalized Intersection
- 9.96 Acres
- Walking distance to Morris Hills High School and Morris Knolls High School combined student enrollment of approximately 2800 Students and 300 Faculty