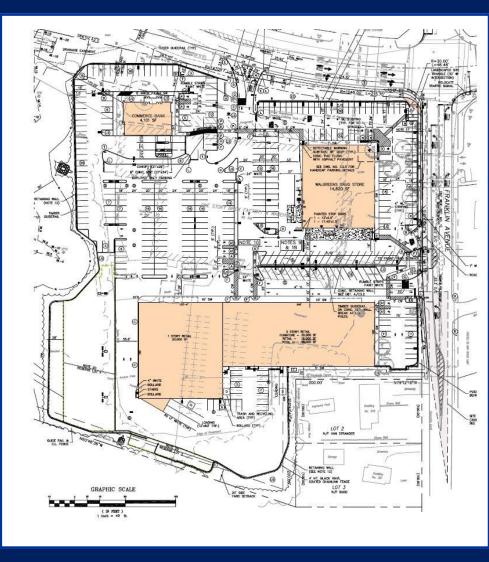

#### FORMER BANK Building with DRIVE THRU in High Exposure Neighborhood Center

- 4,101 SF (approx.) Standalone Former Bank Building Available For Lease
- Tremendous Pylon Signage Available
- 20,000 VPD on Route 46 and,11,731 VPD on Franklin Avenue
- 348 Parking Spaces
- · Excellent Access: Curb Cuts on Both Route 46 and Franklin Avenue
- · Signalized Intersection
- 9.96 Acres
- Walking distance to Morris Hills High School and Morris Knolls High School combined student enrollment of approximately 2800 Students and 300 Faculty