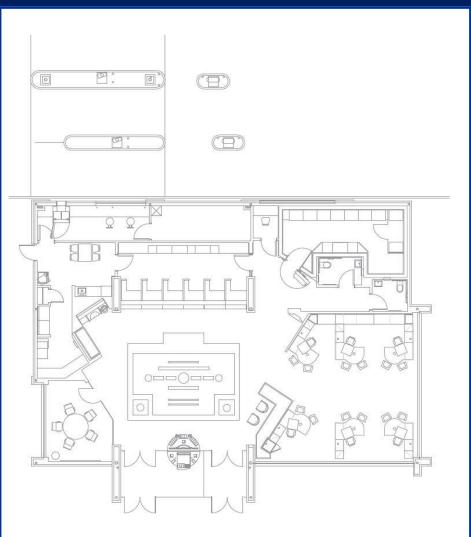

#### FORMER BANK Building with DRIVE THRU in High Exposure Neighborhood Center

- 4,101 SF (approx.) Standalone Former Bank Building Available For Lease
- Tremendous Pylon Signage Available
- 20,000 VPD on Route 46 and,11,731 VPD on Franklin Avenue
- 348 Parking Spaces
- · Excellent Access: Curb Cuts on Both Route 46 and Franklin Avenue
- · Signalized Intersection
- 9.96 Acres
- Walking distance to Morris Hills High School and Morris Knolls High School combined student enrollment of approximately 2800 Students and 300 Faculty