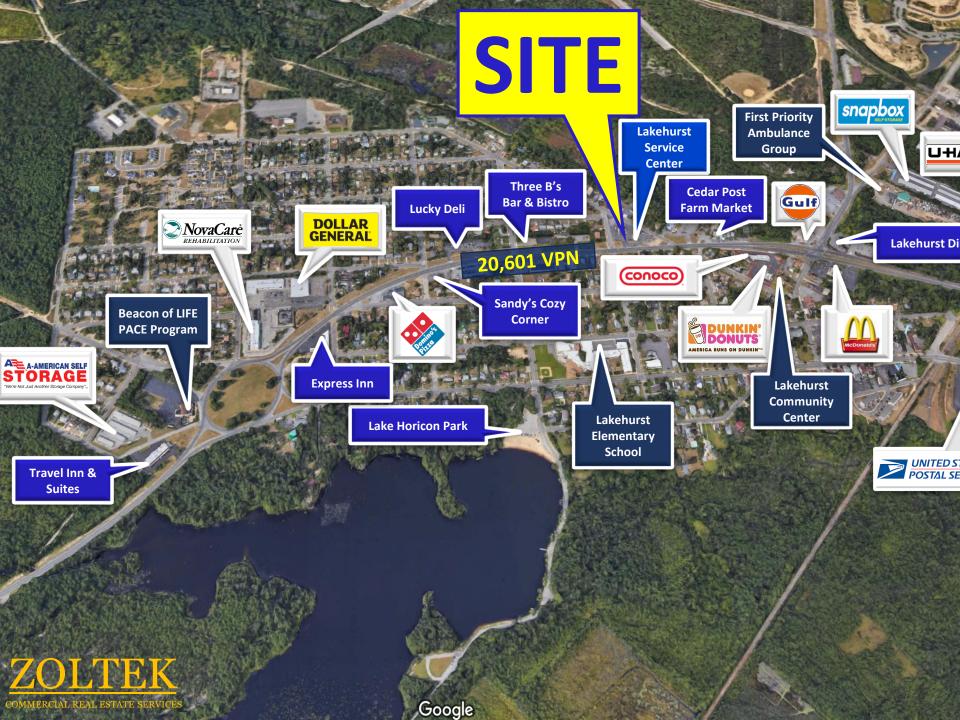

## RETAIL

- Former 7-ELEVEN
- Land size: 0.62 Acres
- Building: 2,640 SF
- Parking spaces: 18
- Traffic Count on Rt 70: 20,601VPD
- Zoning: B2-Highway Commercial Zone
- National Tenants: Dunkin Donuts, McDonald's, UHAUL,
  Gulf, Dollar General, Domino's Pizza and many more.