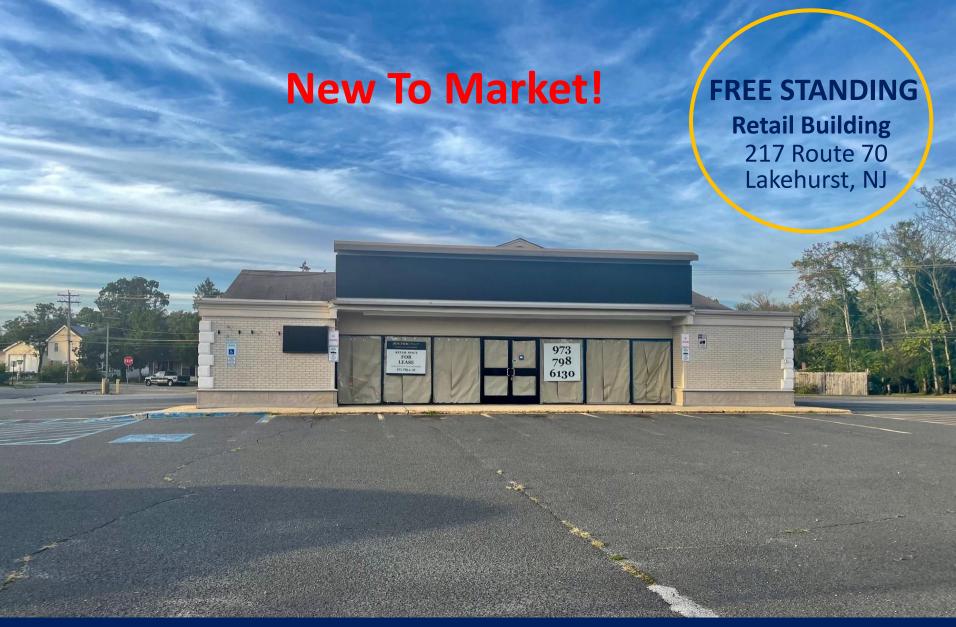

## RETAIL

- Former 7-ELEVEN
- Land size: 0.62 Acres
- Building: 2,640 SF
- Parking spaces: 18
- Traffic Count on Rt 70: 20,601VPD
- Zoning: B2-Highway Commercial Zone
- National Tenants: Dunkin Donuts, McDonald's, UHAUL,
  Gulf, Dollar General, Domino's Pizza and many more.