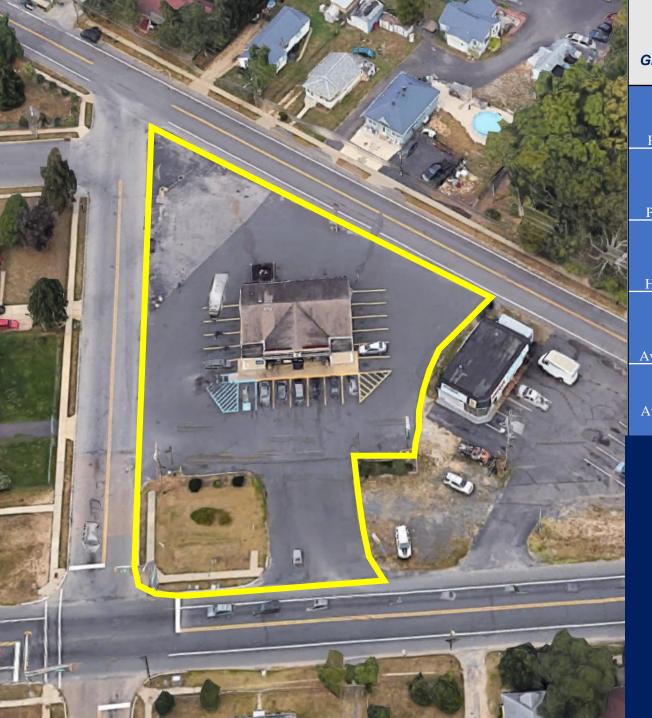

## RETAIL

- Former 7-ELEVEN
- Land size: 0.62 Acres
- Building: 2,640 SF
- Parking spaces: 18
- Traffic Count on Rt 70: 20,601VPD
- Zoning: B2-Highway Commercial Zone
- National Tenants: Dunkin Donuts, McDonald's, UHAUL,
  Gulf, Dollar General, Domino's Pizza and many more.