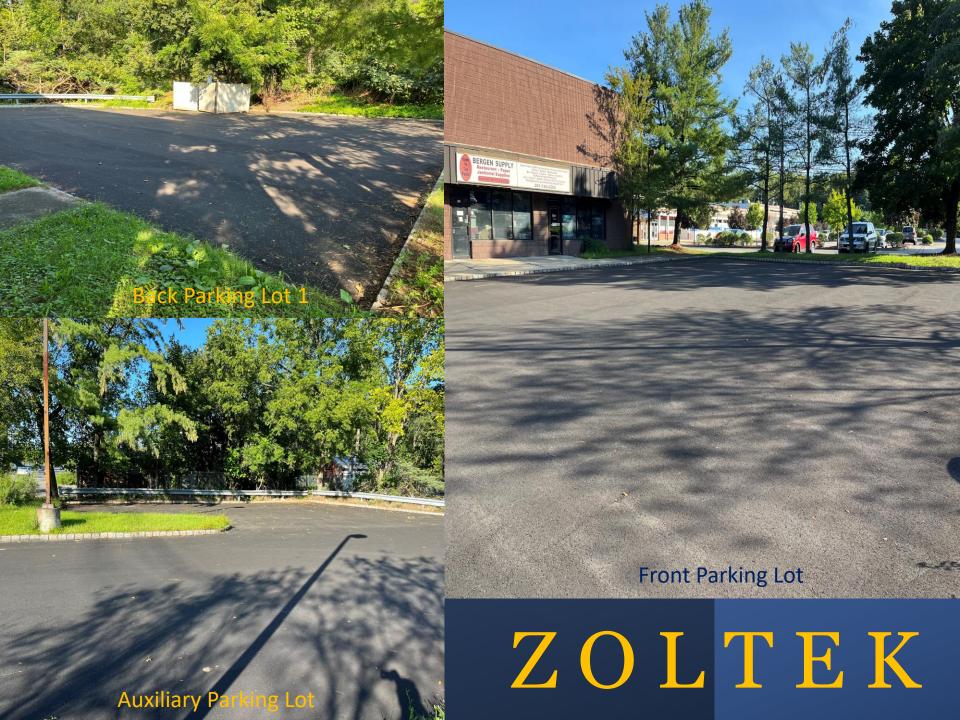

## RETAIL

- Free Standing Building
- Located in NJ right on the NY Border
- Lot size: 1.47 Acres
- 8,500 SF Divisible (Includes Retail Floor, Storage and Office Space)
- 20 Feet Storage Ceiling Height
- Electrical Service: 3 Panels
- HVAC: 3 Combination Heat/ac
- Roll Up Door Approx.. 10 x 10
- 4 Private Bathrooms
- Private Parking Lot with 20 Spaces
- Additional Back Parking Lot For Delivery Trucks
- Zoned Commercial B-1
- Entrance & Exit off of Kinderkamack Rd.
- Close to 287, Palisades Interstate Pkwy & Garden State Pkwy
- Nearby Local Tenants: Valley Health System, Bergen Surgery Center, General Plumbing Supply, Rejuvenation Clinic