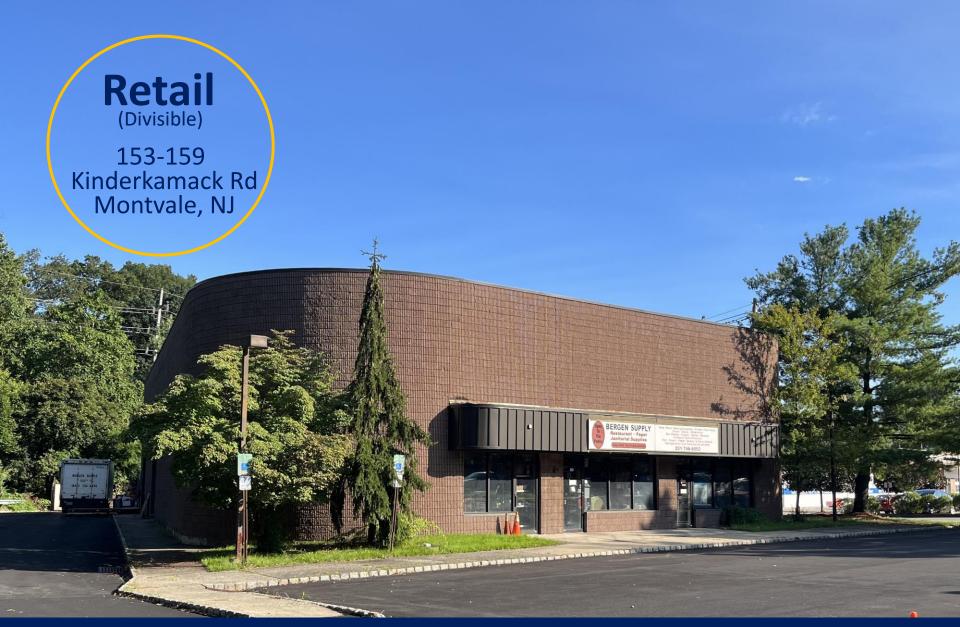

## RETAIL

- Free Standing Building
- Located in NJ right on the NY Border
- Lot size: 1.47 Acres
- 8,500 SF Divisible (Includes Retail Floor, Storage and Office Space)
- 20 Feet Storage Ceiling Height
- Electrical Service: 3 Panels
- HVAC: 3 Combination Heat/ac
- Roll Up Door Approx.. 10 x 10
- 4 Private Bathrooms
- Private Parking Lot with 20 Spaces
- Additional Back Parking Lot For Delivery Trucks
- Zoned Commercial B-1
- Entrance & Exit off of Kinderkamack Rd.
- Close to 287, Palisades Interstate Pkwy & Garden State Pkwy
- Nearby Local Tenants: Valley Health System, Bergen Surgery Center, General Plumbing Supply, Rejuvenation Clinic