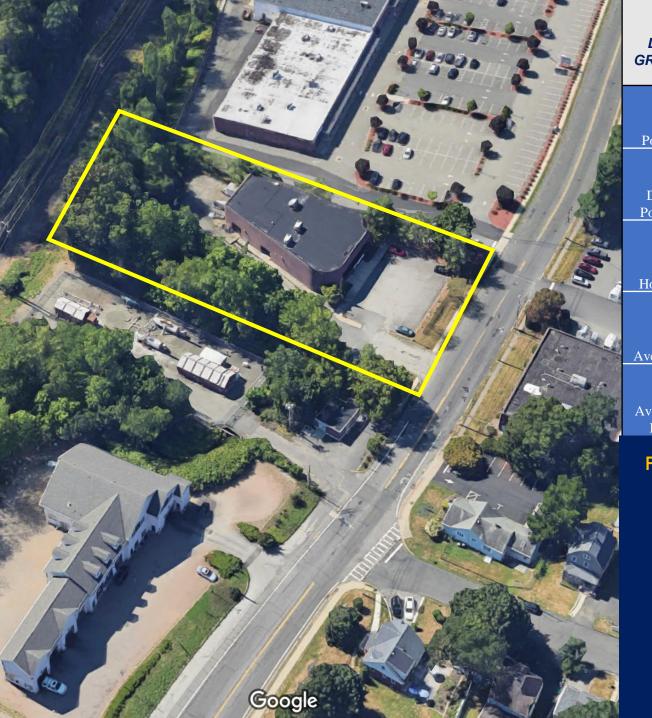

## RETAIL

- Free Standing Building
- Located in NJ right on the NY Border
- Lot size: 1.47 Acres
- 8,500 SF Divisible (Includes Retail Floor, Storage and Office Space)
- 20 Feet Storage Ceiling Height
- Electrical Service: 3 Panels
- HVAC: 3 Combination Heat/ac
- Roll Up Door Approx.. 10 x 10
- 4 Private Bathrooms
- Private Parking Lot with 20 Spaces
- Additional Back Parking Lot For Delivery Trucks
- Zoned Commercial B-1
- Entrance & Exit off of Kinderkamack Rd.
- Close to 287, Palisades Interstate Pkwy & Garden State Pkwy
- Nearby Local Tenants: Valley Health System, Bergen Surgery Center, General Plumbing Supply, Rejuvenation Clinic