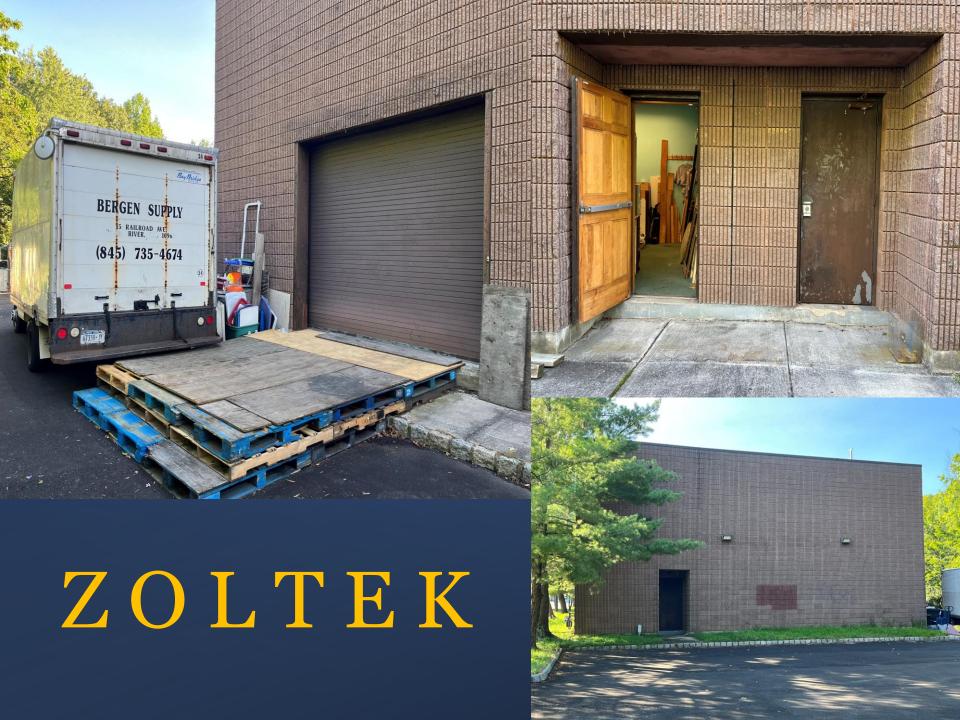

## RETAIL

- Free Standing Building
- Located in NJ right on the NY Border
- Lot size: 1.47 Acres
- 8,500 SF Divisible (Includes Retail Floor, Storage and Office Space)
- 20 Feet Storage Ceiling Height
- Electrical Service: 3 Panels
- HVAC: 3 Combination Heat/ac
- Roll Up Door Approx.. 10 x 10
- 4 Private Bathrooms
- Private Parking Lot with 20 Spaces
- Additional Back Parking Lot For Delivery Trucks
- Zoned Commercial B-1
- Entrance & Exit off of Kinderkamack Rd.
- Close to 287, Palisades Interstate Pkwy & Garden State Pkwy
- Nearby Local Tenants: Valley Health System, Bergen Surgery Center, General Plumbing Supply, Rejuvenation Clinic