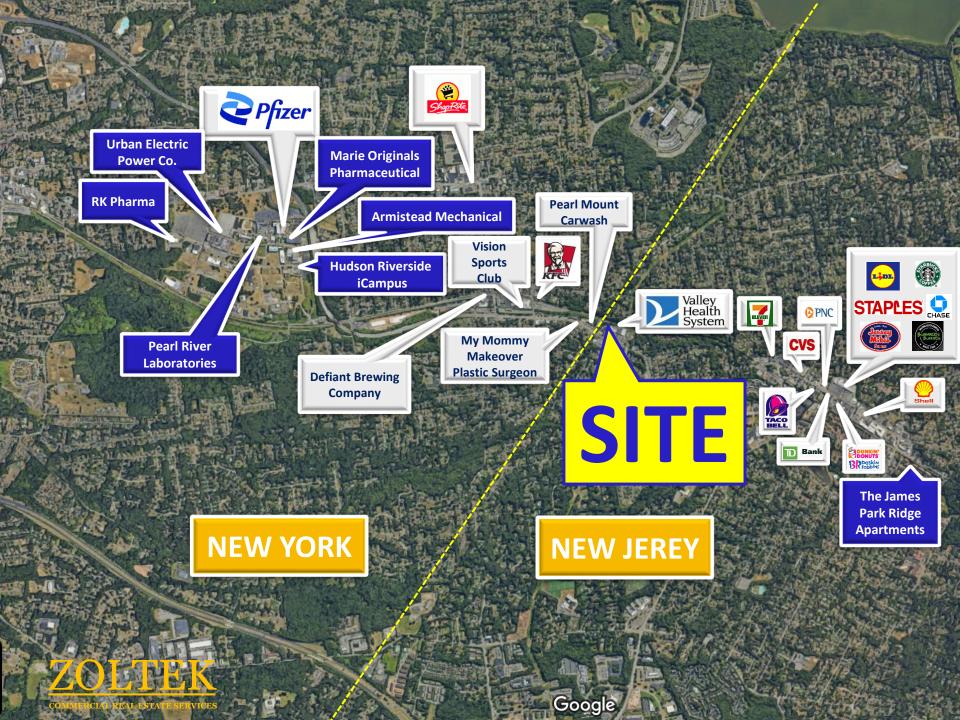

## RETAIL

- Free Standing Building
- Located in NJ right on the NY Border
- Lot size: 1.47 Acres
- 8,500 SF Divisible (Includes Retail Floor, Storage and Office Space)
- 20 Feet Storage Ceiling Height
- Electrical Service: 3 Panels
- HVAC: 3 Combination Heat/ac
- Roll Up Door Approx.. 10 x 10
- 4 Private Bathrooms
- Private Parking Lot with 20 Spaces
- Additional Back Parking Lot For Delivery Trucks
- Zoned Commercial B-1
- Entrance & Exit off of Kinderkamack Rd.
- Close to 287, Palisades Interstate Pkwy & Garden State Pkwy
- Nearby Local Tenants: Valley Health System, Bergen Surgery Center, General Plumbing Supply, Rejuvenation Clinic