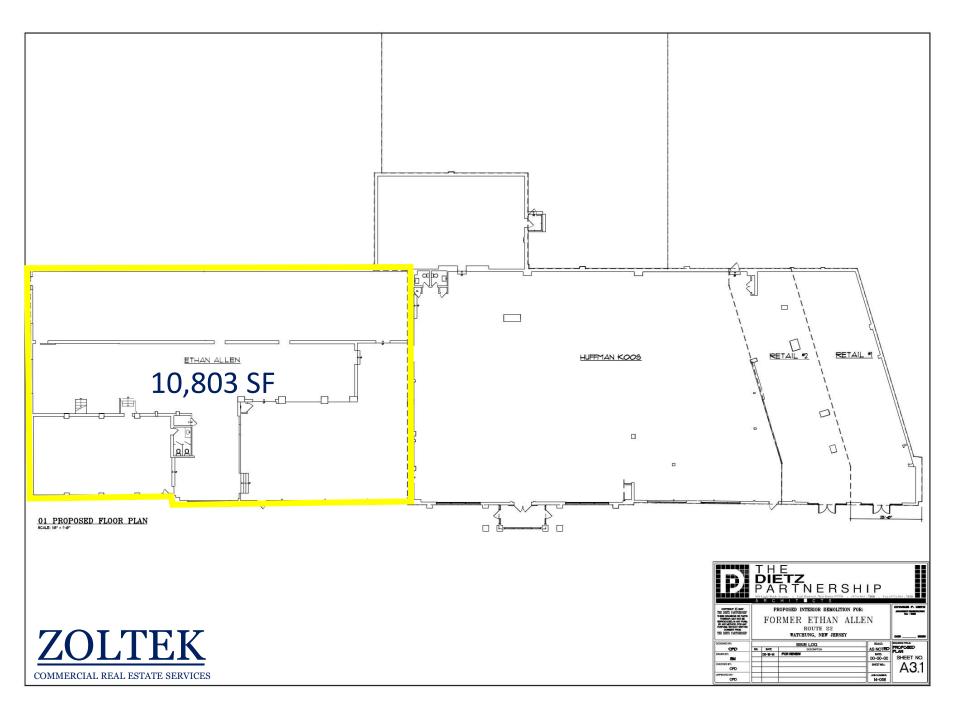

## AVAILABLE JULY 1<sup>ST</sup>, 2024

- 10,803 SF Available for Lease
- Currently Ethan Allen Furniture Store
- Zoning: B-C Highway Commercial
- Large Pylon Sign
- 66 Combined Parking Spaces
- Traffic Count Route 22: 64,115 VPD
- Extremely Busy Highway Location
- Next Door to Watchung Square Mall
- Nearby National Tenants: Walmart, Target, The Home Depot, Bed Bath & Beyond, Shoprite, Stop n Shop, Old Navy, TJ Maxx, Staples, Dicks, BJ's, Pet Smart, ULTA, Home Sense, Chick – Fila, David's Bridal, Raymour & Flanigan, Verizon and many more.