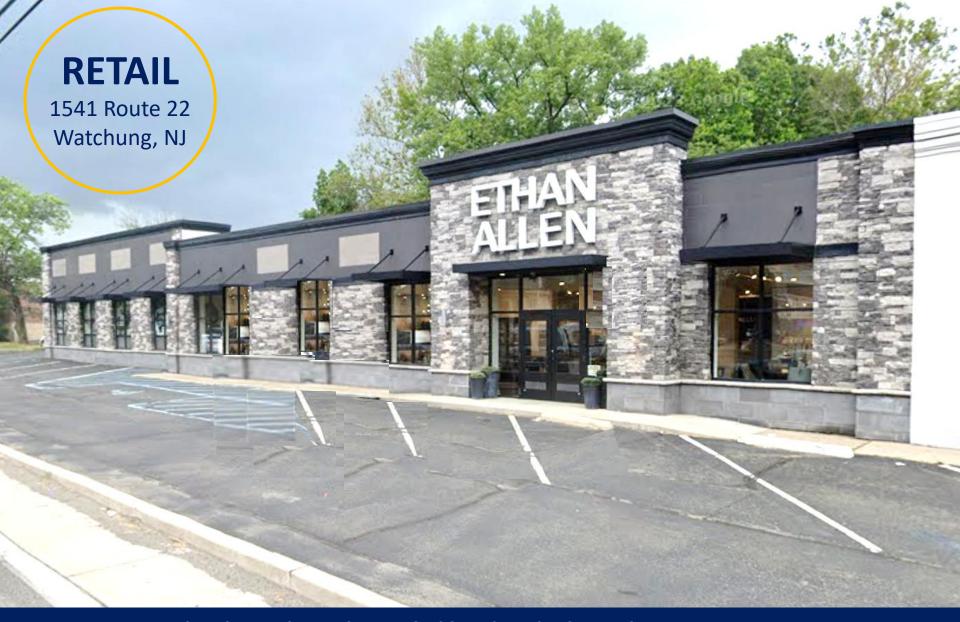

## AVAILABLE JULY 1<sup>ST</sup>, 2024

- 10,803 SF Available for Lease
- Currently Ethan Allen Furniture Store
- Zoning: B-C Highway Commercial
- Large Pylon Sign
- 66 Combined Parking Spaces
- Traffic Count Route 22: 64,115 VPD
- Extremely Busy Highway Location
- Next Door to Watchung Square Mall
- Nearby National Tenants: Walmart, Target, The Home Depot, Bed Bath & Beyond, Shoprite, Stop n Shop, Old Navy, TJ Maxx, Staples, Dicks, BJ's, Pet Smart, ULTA, Home Sense, Chick – Fila, David's Bridal, Raymour & Flanigan, Verizon and many more.