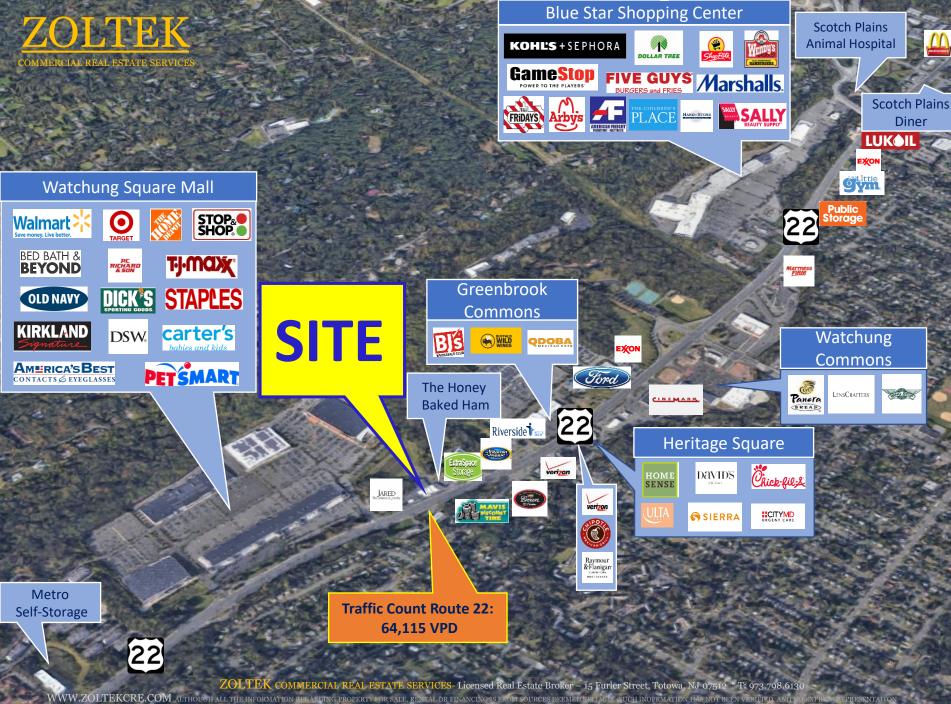

## AVAILABLE JULY 1<sup>ST</sup>, 2024

- 10,803 SF Available for Lease
- Currently Ethan Allen Furniture Store
- Zoning: B-C Highway Commercial
- Large Pylon Sign
- 66 Combined Parking Spaces
- Traffic Count Route 22: 64,115 VPD
- Extremely Busy Highway Location
- Next Door to Watchung Square Mall
- Nearby National Tenants: Walmart, Target, The Home Depot, Bed Bath & Beyond, Shoprite, Stop n Shop, Old Navy, TJ Maxx, Staples, Dicks, BJ's, Pet Smart, ULTA, Home Sense, Chick – Fila, David's Bridal, Raymour & Flanigan, Verizon and many more.

| affic Count Route 22:<br>64,115 VPD |  | Average Age39.739.740.9Average HH<br>Income\$97,998\$125,257\$141,653FOR FURTHER INFORMATION PLEASE<br>CONTACT EXCLUSIVE AGENTS:Urszula Zoltek<br>C: 973.896.8377<br> |                  |                    |                    |
|-------------------------------------|--|-----------------------------------------------------------------------------------------------------------------------------------------------------------------------|------------------|--------------------|--------------------|
|                                     |  | Households                                                                                                                                                            | 5,619            | 36,796             | 83,039             |
|                                     |  | Daytime<br>Employees                                                                                                                                                  | 4,311            | 36,470             | 132,532            |
|                                     |  | Population                                                                                                                                                            | 1 Mile<br>16,124 | 3 Miles<br>112,219 | 5 Miles<br>244,852 |
|                                     |  | DEMO-<br>GRAPHICS                                                                                                                                                     | 1 Mile           | 3 Miles            | 5 Miles            |