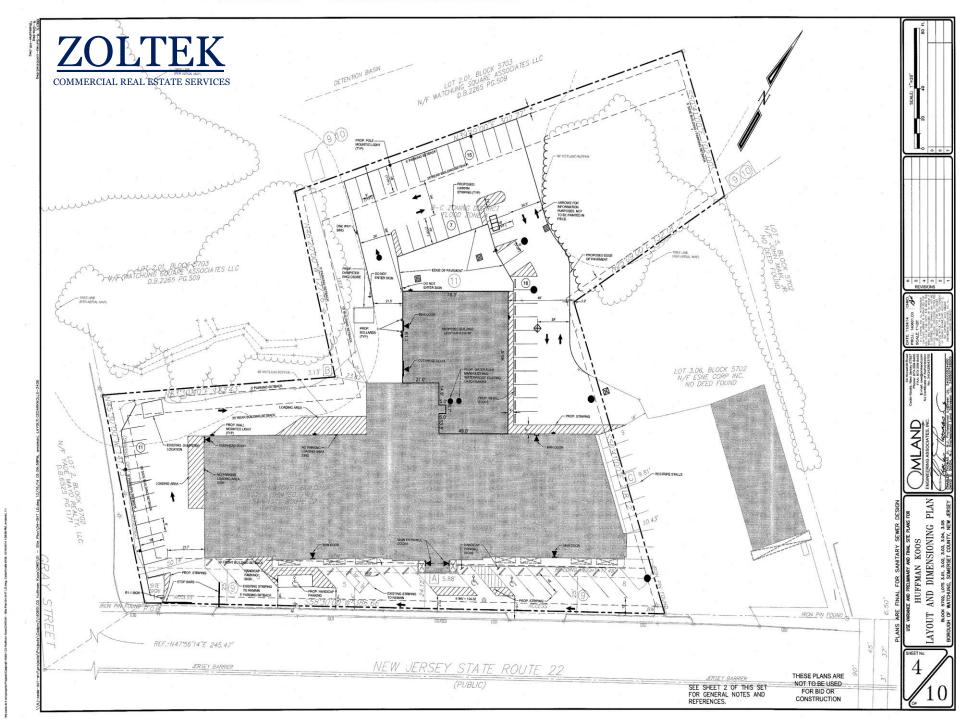

## AVAILABLE JULY 1<sup>ST</sup>, 2024

- 10,803 SF Available for Lease
- Currently Ethan Allen Furniture Store
- Zoning: B-C Highway Commercial
- Large Pylon Sign
- 66 Combined Parking Spaces
- Traffic Count Route 22: 64,115 VPD
- Extremely Busy Highway Location
- Next Door to Watchung Square Mall
- Nearby National Tenants: Walmart, Target, The Home Depot, Bed Bath & Beyond, Shoprite, Stop n Shop, Old Navy, TJ Maxx, Staples, Dicks, BJ's, Pet Smart, ULTA, Home Sense, Chick – Fila, David's Bridal, Raymour & Flanigan, Verizon and many more.