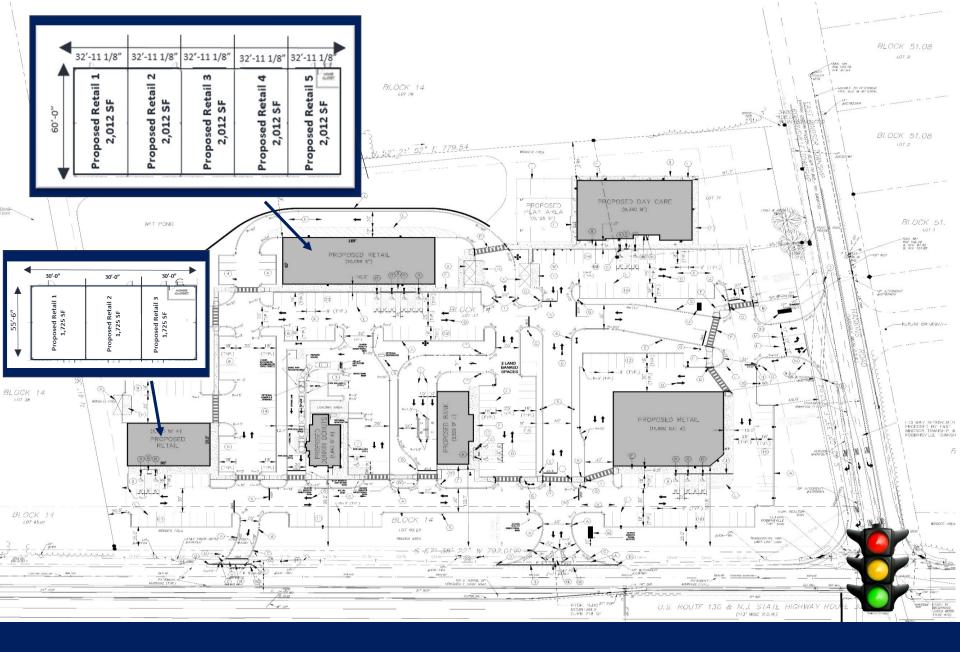

### **AVAILABLE FOR LEASE**

- Pad Site
- Up to 5,000 SF
- Ground Lease or Build To Suit
- Seeking Retail, QSR, Casual Restaurant, Urgent Care, and Medical Uses
- Up to 10,000 SF
- Ground Lease or Build To Suit
- Seeking Retail & Medical Offices