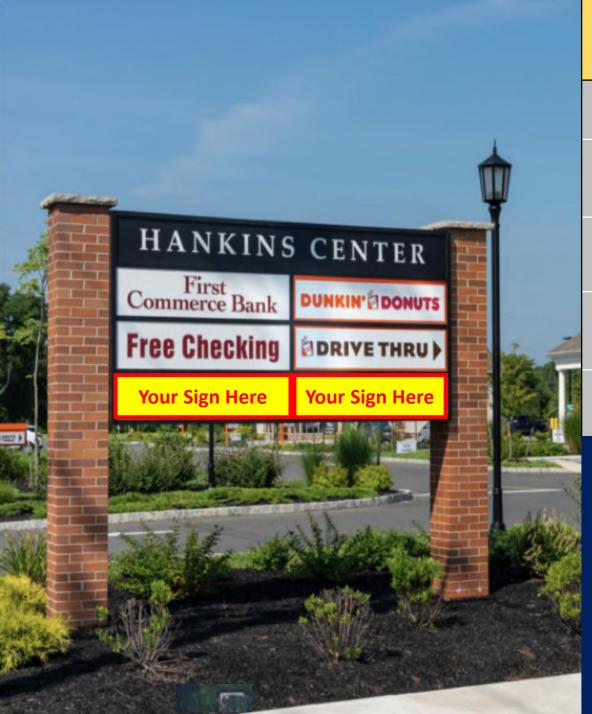

## Dunkin Donuts, Kiddie Academy, and First Commerce Bank

### **AVAILABLE FOR LEASE**

- Pad Site
- Up to 5,000 SF
- Ground Lease or Build To Suit
- Seeking Retail, QSR, Casual Restaurant, Urgent Care, and Medical Uses
- Up to 10,000 SF
- Ground Lease or Build To Suit
- Seeking Retail & Medical Offices