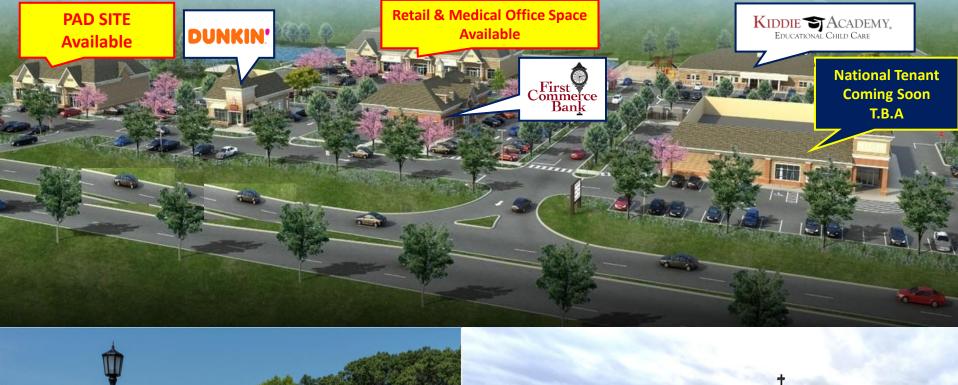

## Dunkin Donuts, Kiddie Academy, and First Commerce Bank

### **AVAILABLE FOR LEASE**

- Pad Site
- Up to 5,000 SF
- Ground Lease or Build To Suit
- Seeking Retail, QSR, Casual Restaurant, Urgent Care, and Medical Uses
- Up to 10,000 SF
- Ground Lease or Build To Suit
- Seeking Retail & Medical Offices