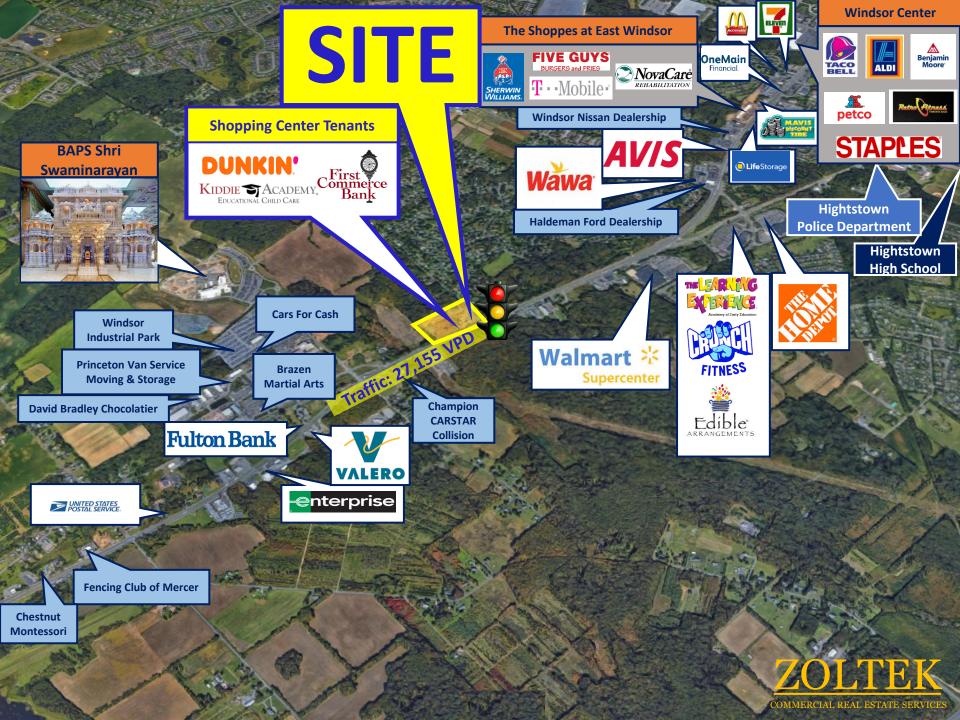

## Dunkin Donuts, Kiddie Academy, and First Commerce Bank

### **AVAILABLE FOR LEASE**

- Pad Site
- Up to 5,000 SF
- Ground Lease or Build To Suit
- Seeking Retail, QSR, Casual Restaurant, Urgent Care, and Medical Uses
- Up to 10,000 SF
- Ground Lease or Build To Suit
- Seeking Retail & Medical Offices

- Traffic Count: 27,155
- Nearby National Tenants: Aldi, Walmart Super Center,
  Wawa, BAPS Shri Swaminarayan Mandir, The Home
  Depot, Mc Donald's, Taco Bell, Petco, Enterprise, Avis,
- T-Mobile, Five Guys, Sherman Williams, The Learning
  Express, and Many More