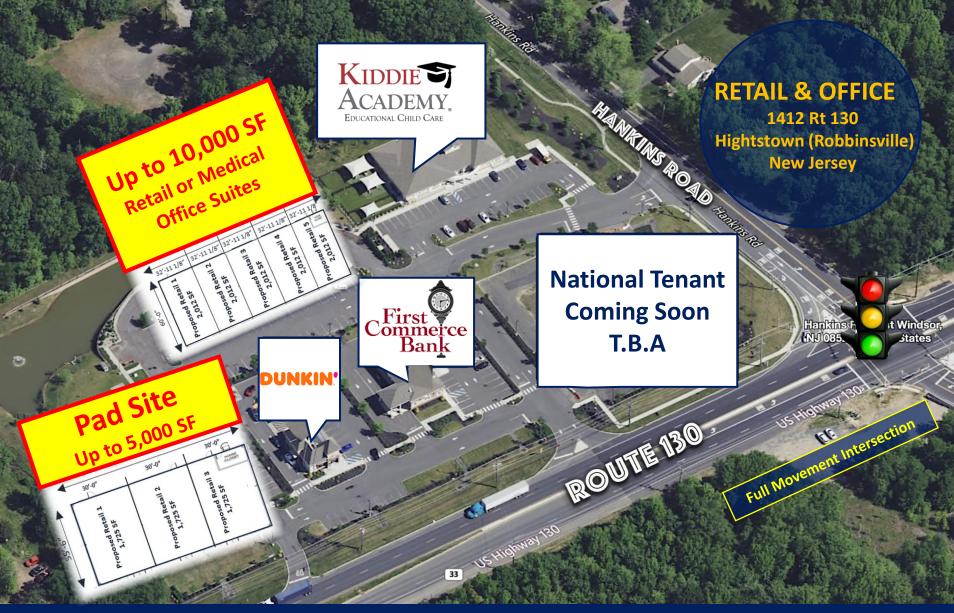

## Dunkin Donuts, Kiddie Academy, and First Commerce Bank

### **AVAILABLE FOR LEASE**

- Pad Site
- Up to 5,000 SF
- Ground Lease or Build To Suit
- Seeking Retail, QSR, Casual Restaurant, Urgent Care, and Medical Uses
- Up to 10,000 SF
- Ground Lease or Build To Suit
- Seeking Retail & Medical Offices

- Traffic Count: 27,155
- Nearby National Tenants: Aldi, Walmart Super Center,
  Wawa, BAPS Shri Swaminarayan Mandir, The Home
  Depot, Mc Donald's, Taco Bell, Petco, Enterprise, Avis,
- T-Mobile, Five Guys, Sherman Williams, The Learning
  Express, and Many More