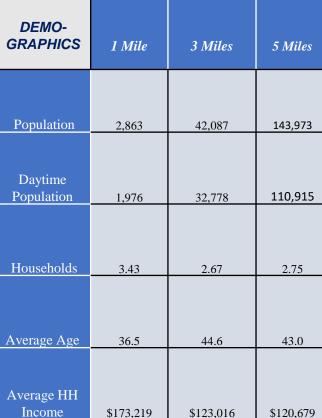

#### **Proposed Shopping Center & QSR with Drive Thru**

- 16,000 SF -Proposed Shopping Center
- 2,220 SF Proposed QSR with Drive Thru
- Parking spaces:89 (Shopping Center)18 (QSR with Drive Thru)
- Traffic Count on Englishtown Rd: 11,692 VPD
- Rt 9: 3 miles approx.
- Rt 18: 3 miles approx.
- Zoning: EDO 1: Click Here For Zoning Information
- National Tenants: Wawa, Learning Express, Dunkin Donuts, Tractor Supply Co.