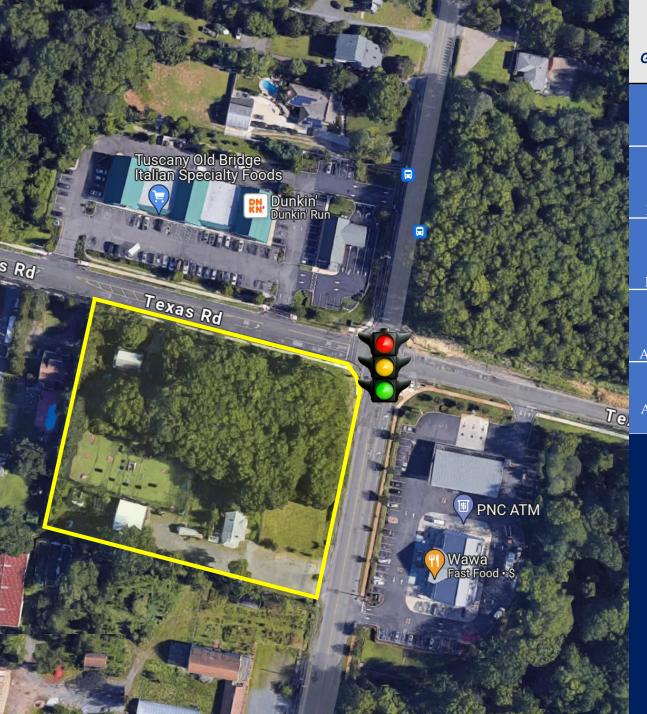

#### **Proposed Shopping Center & QSR with Drive Thru**

- 16,000 SF -Proposed Shopping Center
- 2,220 SF Proposed QSR with Drive Thru
- Parking spaces:89 (Shopping Center)18 (QSR with Drive Thru)
- Traffic Count on Englishtown Rd: 11,692 VPD
- Rt 9: 3 miles approx.
- Rt 18: 3 miles approx.
- Zoning: EDO 1: Click Here For Zoning Information
- National Tenants: Wawa, Learning Express, Dunkin Donuts, Tractor Supply Co.