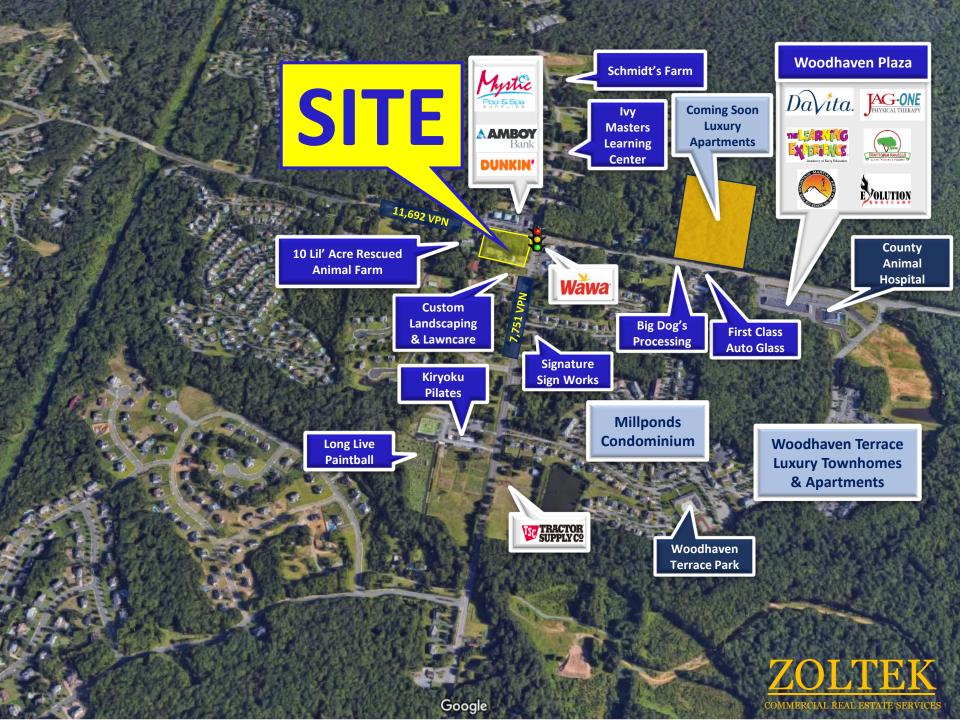

#### **Proposed Shopping Center & QSR with Drive Thru**

- 16,000 SF -Proposed Shopping Center
- 2,220 SF Proposed QSR with Drive Thru
- Parking spaces:89 (Shopping Center)18 (QSR with Drive Thru)
- Traffic Count on Englishtown Rd: 11,692 VPD
- Rt 9: 3 miles approx.
- Rt 18: 3 miles approx.
- Zoning: EDO 1: Click Here For Zoning Information
- National Tenants: Wawa, Learning Express, Dunkin Donuts, Tractor Supply Co.