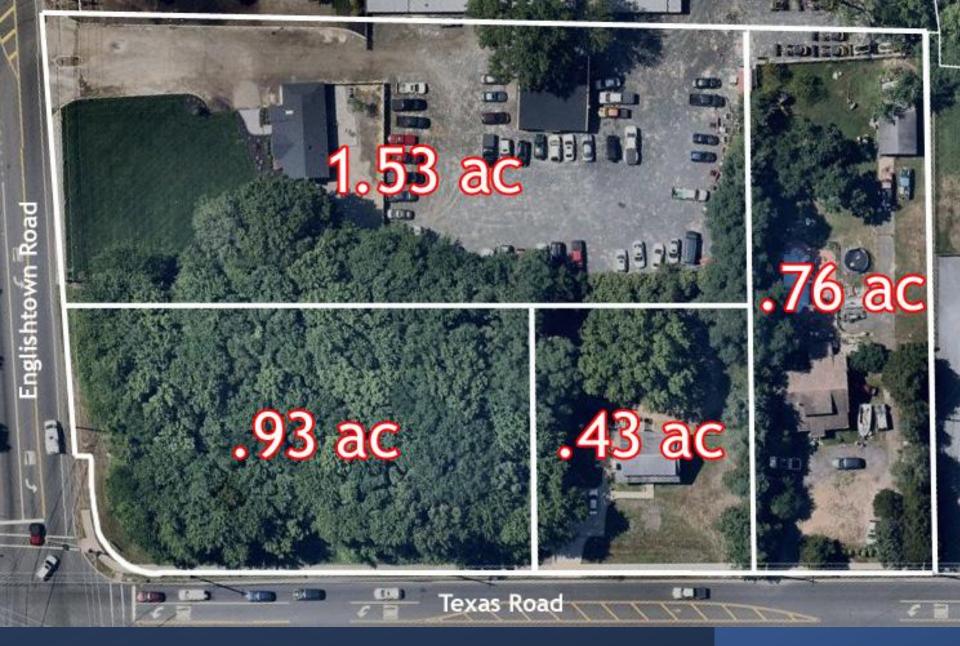

#### **Proposed Shopping Center & QSR with Drive Thru**

- 16,000 SF -Proposed Shopping Center
- 2,220 SF Proposed QSR with Drive Thru
- Parking spaces:89 (Shopping Center)18 (QSR with Drive Thru)
- Traffic Count on Englishtown Rd: 11,692 VPD
- Rt 9: 3 miles approx.
- Rt 18: 3 miles approx.
- Zoning: EDO 1: Click Here For Zoning Information
- National Tenants: Wawa, Learning Express, Dunkin Donuts, Tractor Supply Co.