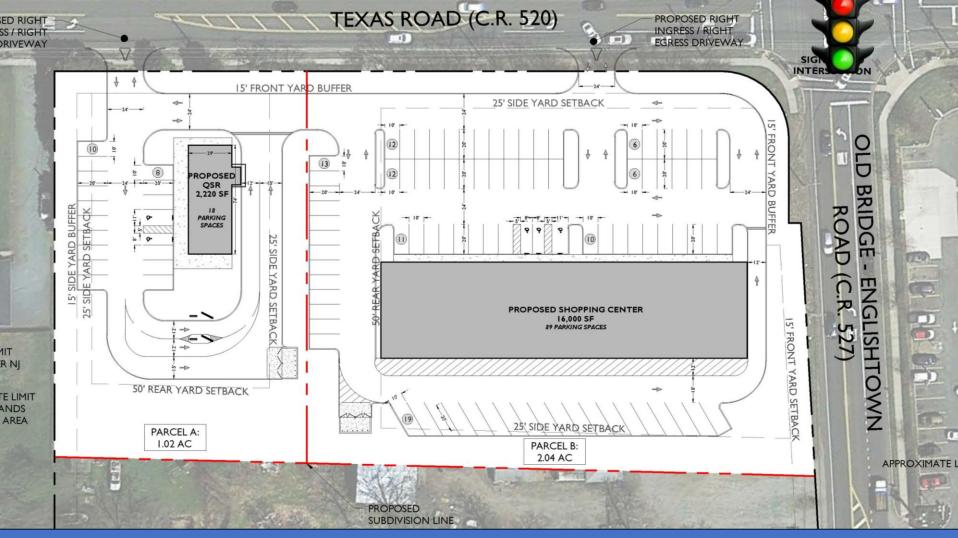

#### **Proposed Shopping Center & QSR with Drive Thru**

- 16,000 SF -Proposed Shopping Center
- 2,220 SF Proposed QSR with Drive Thru
- Parking spaces:89 (Shopping Center)18 (QSR with Drive Thru)
- Traffic Count on Englishtown Rd: 11,692 VPD
- Rt 9: 3 miles approx.
- Rt 18: 3 miles approx.
- Zoning: EDO 1: Click Here For Zoning Information
- National Tenants: Wawa, Learning Express, Dunkin Donuts, Tractor Supply Co.