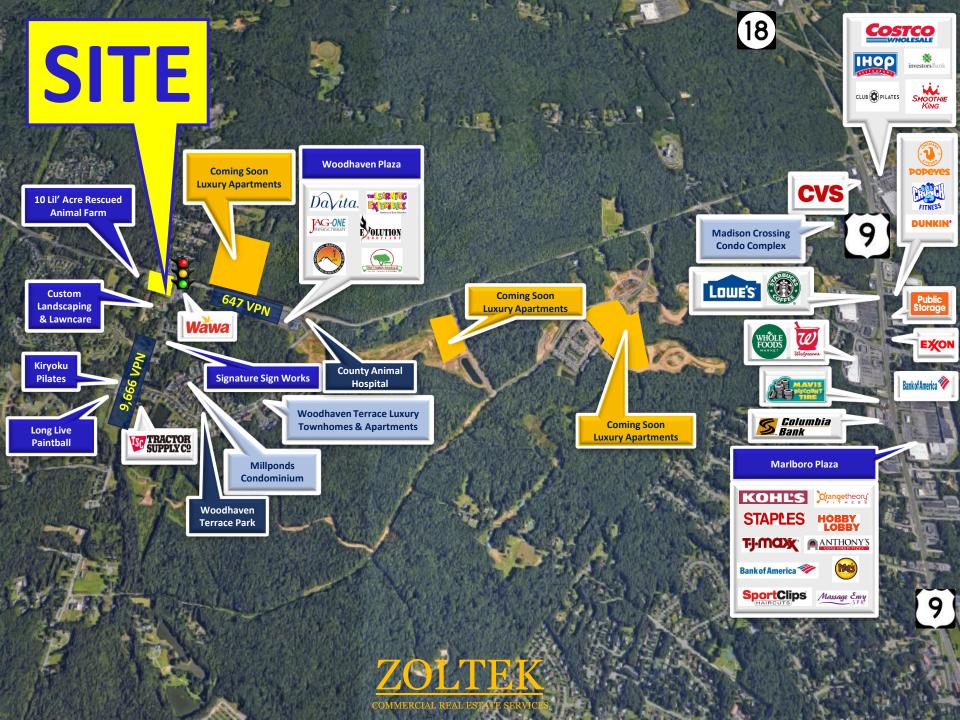

#### **Proposed Shopping Center & QSR with Drive Thru**

- 16,000 SF -Proposed Shopping Center
- 2,220 SF Proposed QSR with Drive Thru
- Parking spaces:89 (Shopping Center)18 (QSR with Drive Thru)
- Traffic Count on Englishtown Rd: 11,692 VPD
- Rt 9: 3 miles approx.
- Rt 18: 3 miles approx.
- Zoning: EDO 1: Click Here For Zoning Information
- National Tenants: Wawa, Learning Express, Dunkin Donuts, Tractor Supply Co.