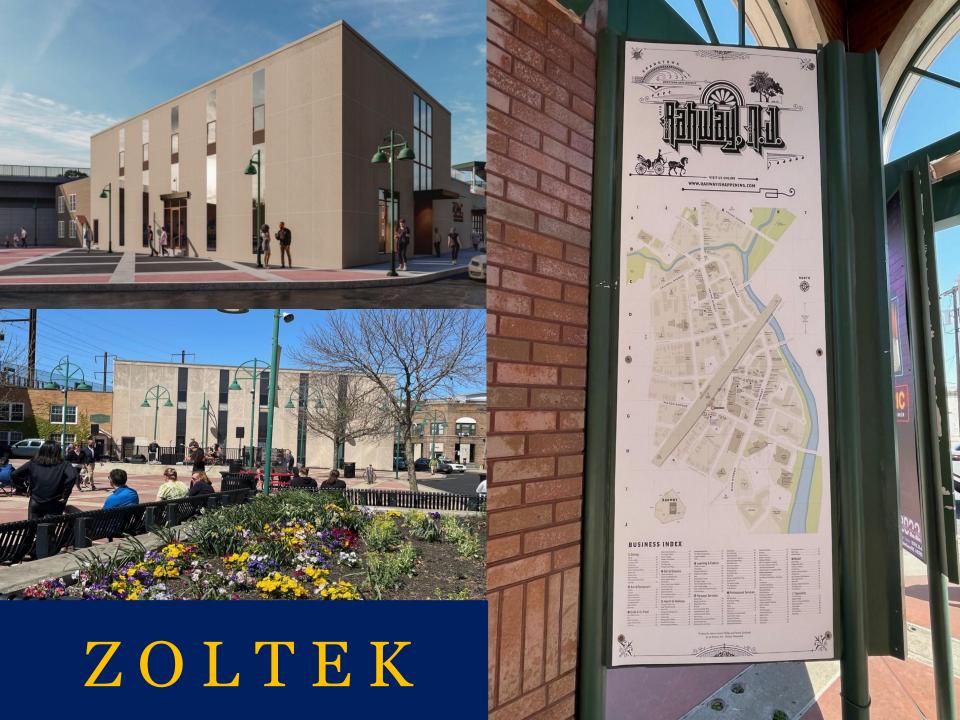

## **Available for Lease**

- · Located Downtown in the Heart of Rahway
- Adjacent to the New Jersey Train Transit Station with Direct Connection to NYC
- · Rapidly Growing Area with New Development All Around
- Stage for Concerts/Entertainment inside the Square Next Door
- Great Customer Base
- Outstanding Demographics
- High Foot Traffic