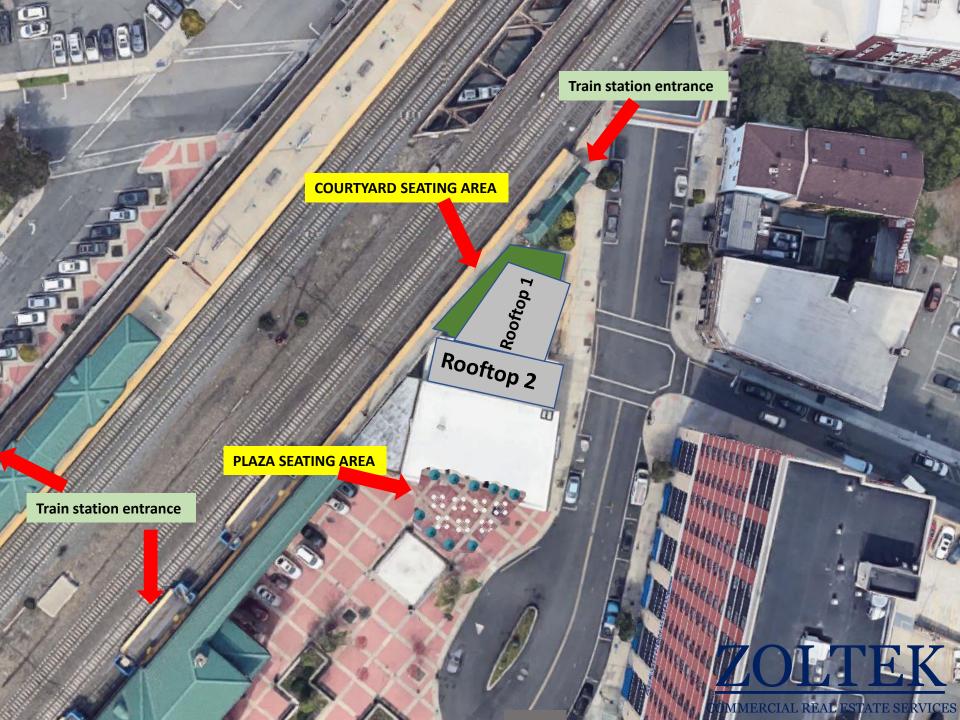

## Ground Floor – 3,175 SF (approx.) Seeking Restaurant Uses Restaurant Space with Liquor License

- Two Patio Areas Available for Outside Dining
- Courtyard:1,008 SF Approx.
- Rooftop: 1,897 SF Approx.
- New Stylish Storefronts
- Huge Frontage with Great Exposure For Signage and Advertisement