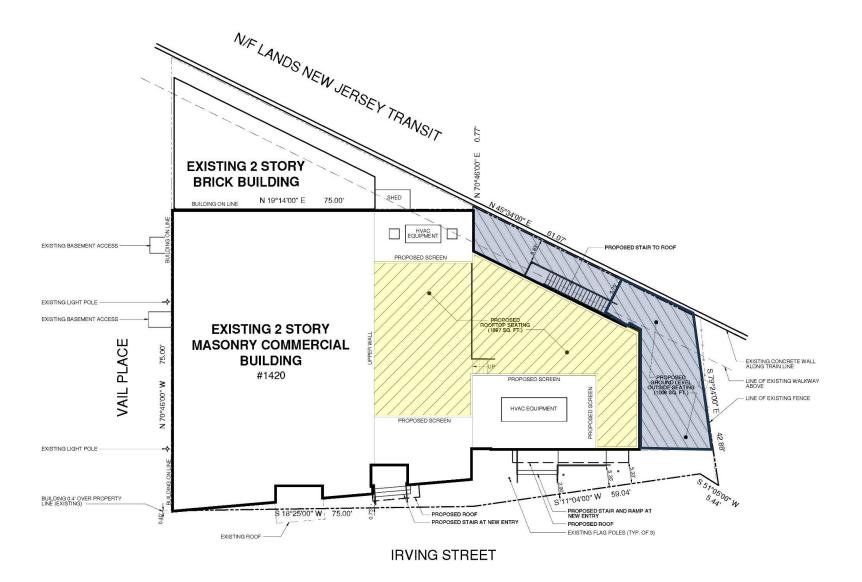

## Ground Floor – 3,175 SF (approx.) Seeking Restaurant Uses Restaurant Space with Liquor License

- Two Patio Areas Available for Outside Dining
- Courtyard:1,008 SF Approx.
- Rooftop: 1,897 SF Approx.
- New Stylish Storefronts
- Huge Frontage with Great Exposure For Signage and Advertisement