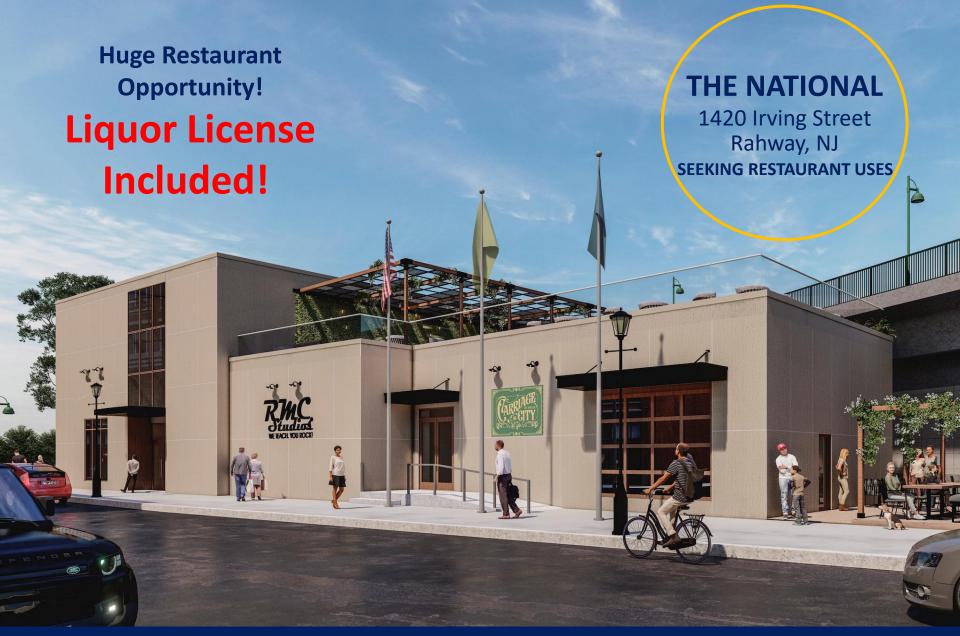

## **Available for Lease**

- · Located Downtown in the Heart of Rahway
- Adjacent to the New Jersey Train Transit Station with Direct Connection to NYC
- · Rapidly Growing Area with New Development All Around
- Stage for Concerts/Entertainment inside the Square Next Door
- Great Customer Base
- Outstanding Demographics
- High Foot Traffic

## Ground Floor – 3,175 SF (approx.) Seeking Restaurant Uses Restaurant Space with Liquor License

- Two Patio Areas Available for Outside Dining
- Courtyard:1,008 SF Approx.
- Rooftop: 1,897 SF Approx.
- New Stylish Storefronts
- Huge Frontage with Great Exposure For Signage and Advertisement