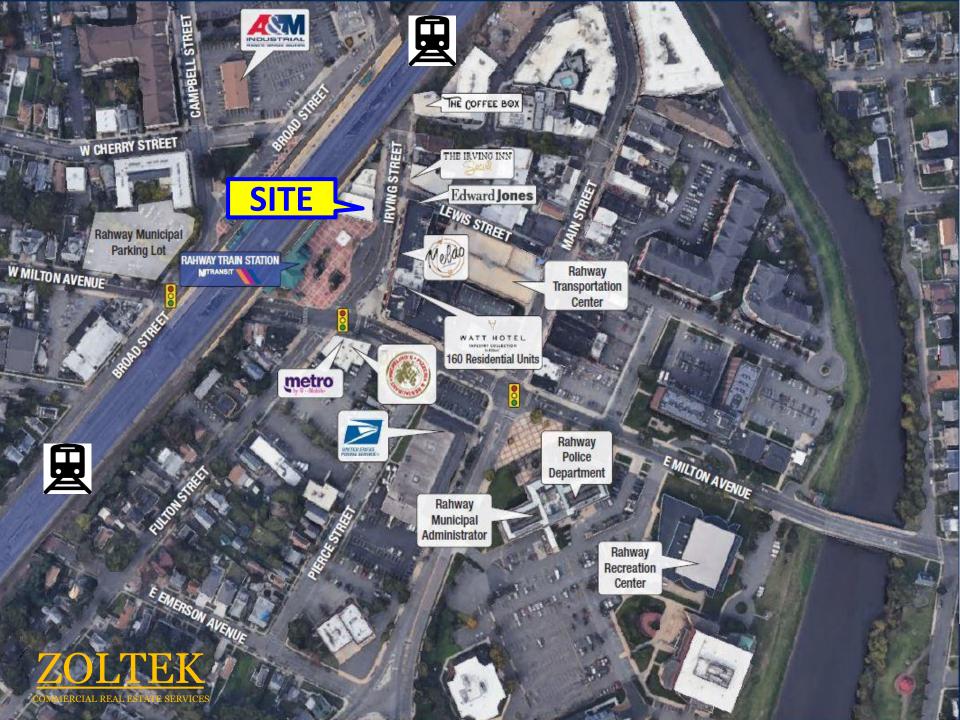

## **Available for Lease**

- · Located Downtown in the Heart of Rahway
- Adjacent to the New Jersey Train Transit Station with Direct Connection to NYC
- · Rapidly Growing Area with New Development All Around
- Stage for Concerts/Entertainment inside the Square Next Door
- Great Customer Base
- Outstanding Demographics
- High Foot Traffic