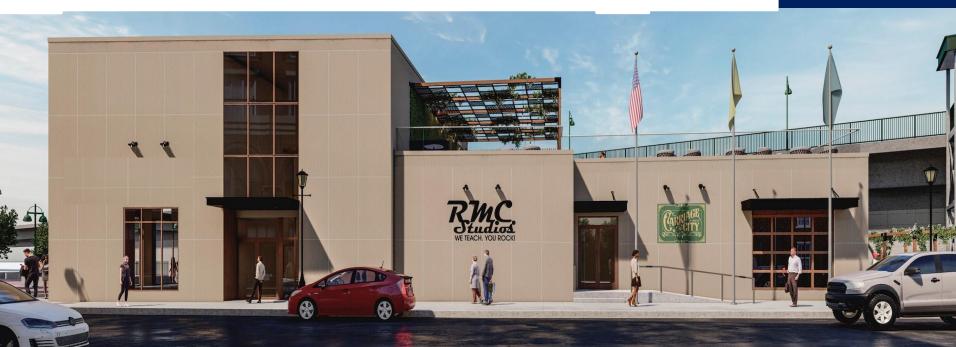

## **Available for Lease**

- · Located Downtown in the Heart of Rahway
- Adjacent to the New Jersey Train Transit Station with Direct Connection to NYC
- · Rapidly Growing Area with New Development All Around
- Stage for Concerts/Entertainment inside the Square Next Door
- Great Customer Base
- Outstanding Demographics
- High Foot Traffic

## Ground Floor – 3,175 SF (approx.) Seeking Restaurant Uses Restaurant Space with Liquor License

- Two Patio Areas Available for Outside Dining
- Courtyard:1,008 SF Approx.
- Rooftop: 1,897 SF Approx.
- New Stylish Storefronts
- Huge Frontage with Great Exposure For Signage and Advertisement