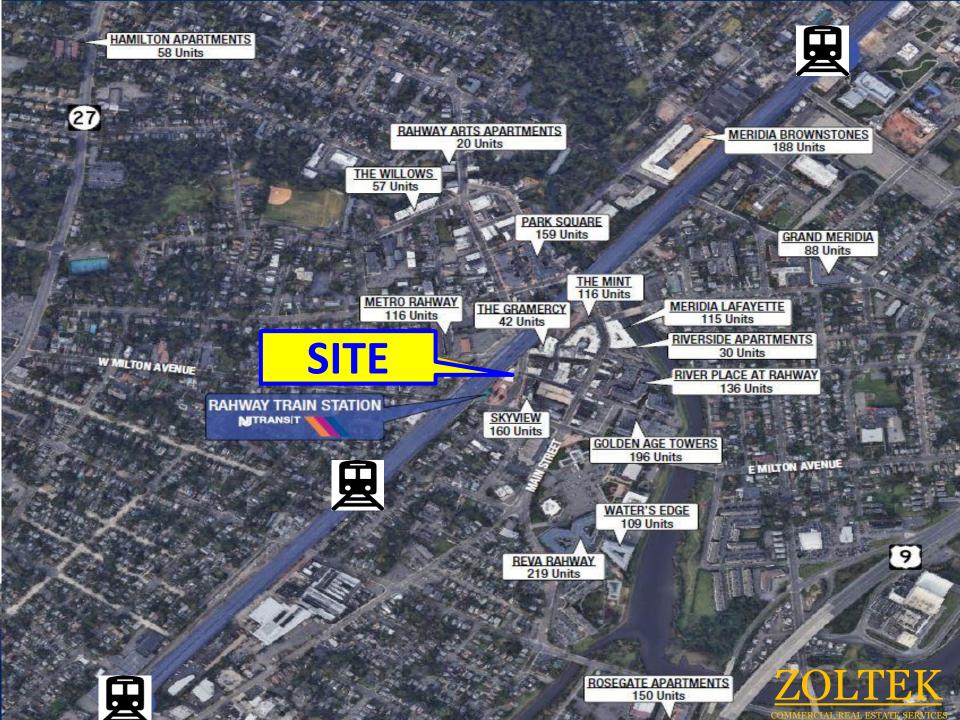

## **Available for Lease**

- · Located Downtown in the Heart of Rahway
- Adjacent to the New Jersey Train Transit Station with Direct Connection to NYC
- · Rapidly Growing Area with New Development All Around
- Stage for Concerts/Entertainment inside the Square Next Door
- Great Customer Base
- Outstanding Demographics
- High Foot Traffic