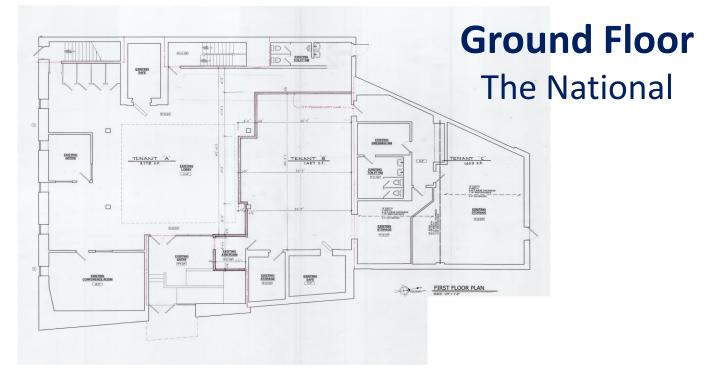

## Ground Floor – 3,175 SF (approx.) Seeking Restaurant Uses Restaurant Space with Liquor License

- Two Patio Areas Available for Outside Dining
- Courtyard:1,008 SF Approx.
- Rooftop: 1,897 SF Approx.
- New Stylish Storefronts
- Huge Frontage with Great Exposure For Signage and Advertisement