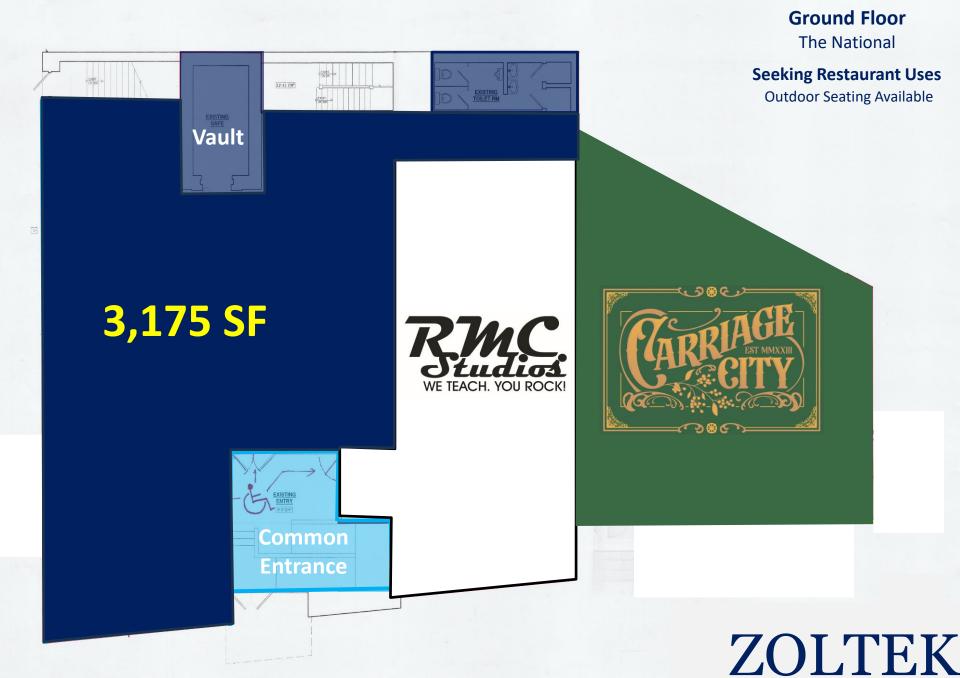

## Ground Floor – 3,175 SF (approx.) Seeking Restaurant Uses Restaurant Space with Liquor License

- Two Patio Areas Available for Outside Dining
- Courtyard:1,008 SF Approx.
- Rooftop: 1,897 SF Approx.
- New Stylish Storefronts
- Huge Frontage with Great Exposure For Signage and Advertisement