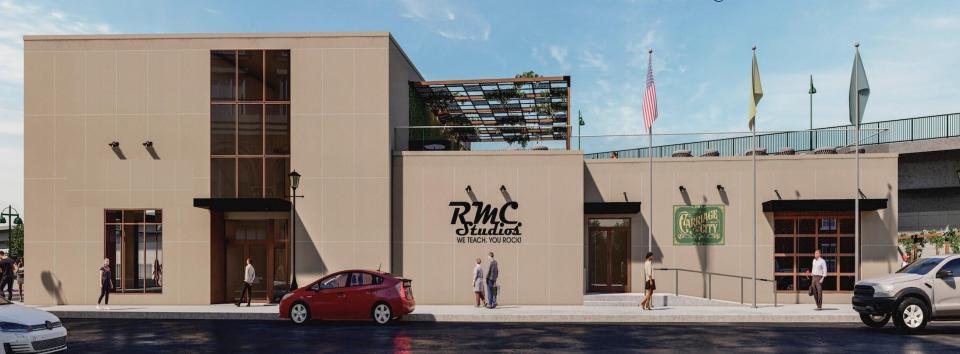

## **Available for Lease**

- · Located Downtown in the Heart of Rahway
- Adjacent to the New Jersey Train Transit Station with Direct Connection to NYC
- · Rapidly Growing Area with New Development All Around
- Stage for Concerts/Entertainment inside the Square Next Door
- Great Customer Base
- Outstanding Demographics
- High Foot Traffic

## Ground Floor – 3,175 SF (approx.) Seeking Restaurant Uses Restaurant Space with Liquor License

- Two Patio Areas Available for Outside Dining
- Courtyard:1,008 SF Approx.
- Rooftop: 1,897 SF Approx.
- New Stylish Storefronts
- Huge Frontage with Great Exposure For Signage and Advertisement