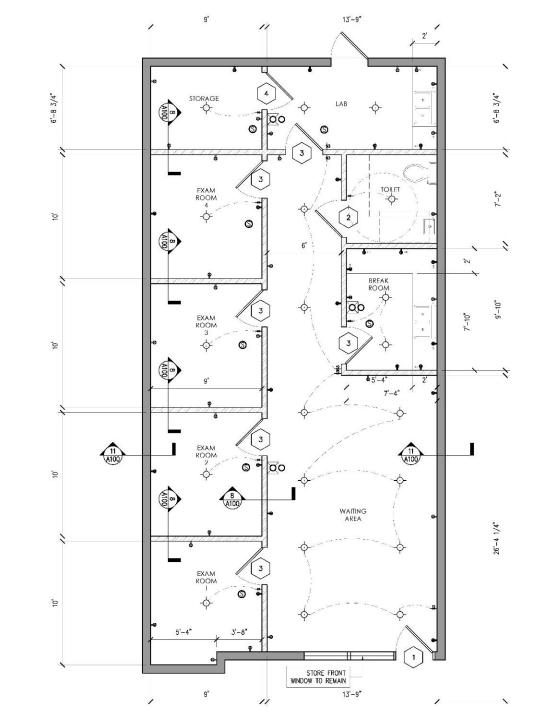

## JOIN: 7-ELEVEN, ORANGE LEAF, CITIZENS BANK, and BODY MECHANIX FULLY BUILT SPACE – BRAND NEW - NEVER USED!

- 1,178 SF Available For Lease
- Former MediCentral Space
- Traffic Count: Union Ave: 11,832 VPD Hackensack St: 11,870 VPD
- 60 Parking Spaces
- High Density Populated Area
- Easy Access to rt 17, 3, and 46.
- Neighboring National Tenants: Lowe's, BJ's, Chipotle, Vitamin Shoppe, TD Bank, Aldi, Ella Mediterranean, Staples, Starbucks, Saladworks, Chill's Grill & Bar, Mattress Firm, Massage Envy, Popeyes, Panera. Marshalls, Krispy Kreme Donuts, and more.