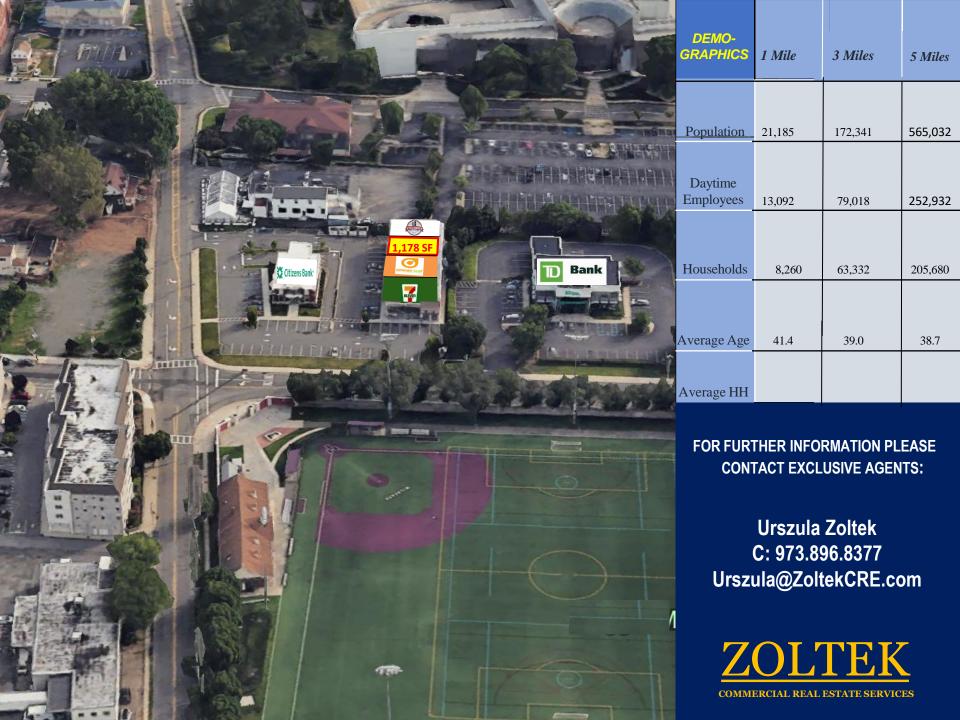

## JOIN: 7-ELEVEN, ORANGE LEAF, CITIZENS BANK, and BODY MECHANIX FULLY BUILT SPACE – BRAND NEW - NEVER USED!

- 1,178 SF Available For Lease
- Former MediCentral Space
- Traffic Count: Union Ave: 11,832 VPD Hackensack St: 11,870 VPD
- 60 Parking Spaces
- High Density Populated Area
- Easy Access to rt 17, 3, and 46.
- Neighboring National Tenants: Lowe's, BJ's, Chipotle, Vitamin Shoppe, TD Bank, Aldi, Ella Mediterranean, Staples, Starbucks, Saladworks, Chill's Grill & Bar, Mattress Firm, Massage Envy, Popeyes, Panera. Marshalls, Krispy Kreme Donuts, and more.