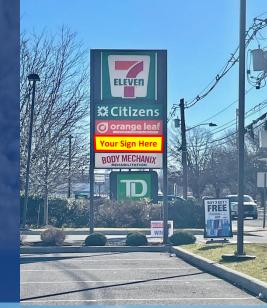

## JOIN: 7-ELEVEN, ORANGE LEAF, CITIZENS BANK, and BODY MECHANIX FULLY BUILT SPACE – BRAND NEW - NEVER USED!

- 1,178 SF Available For Lease
- Former MediCentral Space
- Traffic Count: Union Ave: 11,832 VPD Hackensack St: 11,870 VPD
- 60 Parking Spaces
- High Density Populated Area
- Easy Access to rt 17, 3, and 46.
- Neighboring National Tenants: Lowe's, BJ's, Chipotle, Vitamin Shoppe, TD Bank, Aldi, Ella Mediterranean, Staples, Starbucks, Saladworks, Chill's Grill & Bar, Mattress Firm, Massage Envy, Popeyes, Panera. Marshalls, Krispy Kreme Donuts, and more.