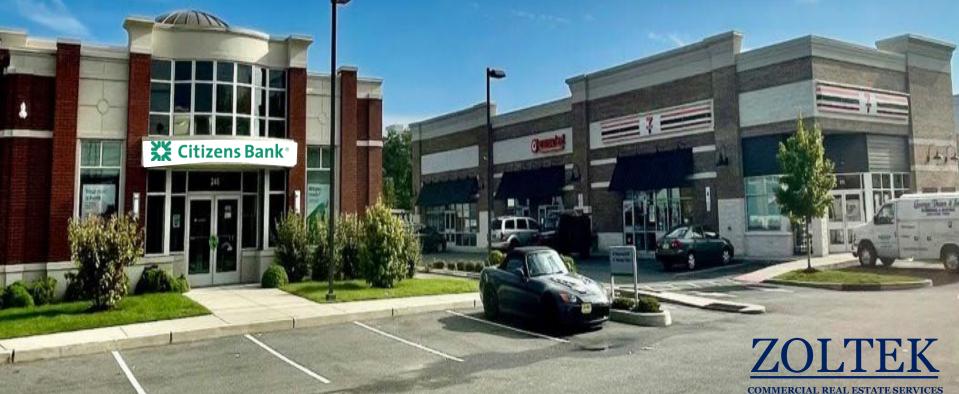

## JOIN: 7-ELEVEN, ORANGE LEAF, CITIZENS BANK, and BODY MECHANIX FULLY BUILT SPACE – BRAND NEW - NEVER USED!

- 1,178 SF Available For Lease
- Former MediCentral Space
- Traffic Count: Union Ave: 11,832 VPD Hackensack St: 11,870 VPD
- 60 Parking Spaces
- High Density Populated Area
- Easy Access to rt 17, 3, and 46.
- Neighboring National Tenants: Lowe's, BJ's, Chipotle, Vitamin Shoppe, TD Bank, Aldi, Ella Mediterranean, Staples, Starbucks, Saladworks, Chill's Grill & Bar, Mattress Firm, Massage Envy, Popeyes, Panera. Marshalls, Krispy Kreme Donuts, and more.