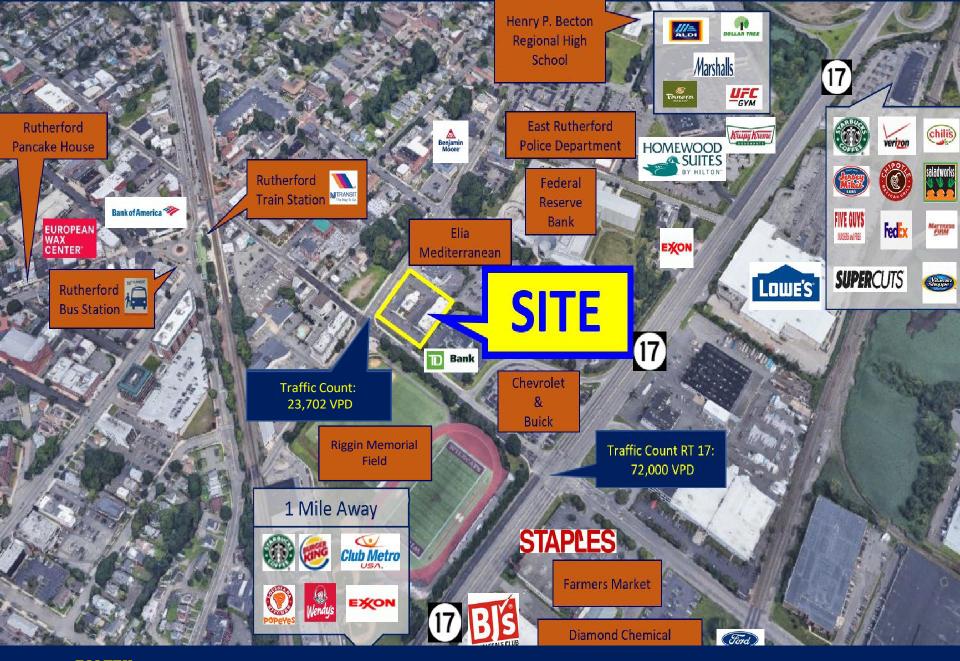

## JOIN: 7-ELEVEN, ORANGE LEAF, CITIZENS BANK, and BODY MECHANIX FULLY BUILT SPACE – BRAND NEW - NEVER USED!

- 1,178 SF Available For Lease
- Former MediCentral Space
- Traffic Count: Union Ave: 11,832 VPD Hackensack St: 11,870 VPD
- 60 Parking Spaces
- High Density Populated Area
- Easy Access to rt 17, 3, and 46.
- Neighboring National Tenants: Lowe's, BJ's, Chipotle, Vitamin Shoppe, TD Bank, Aldi, Ella Mediterranean, Staples, Starbucks, Saladworks, Chill's Grill & Bar, Mattress Firm, Massage Envy, Popeyes, Panera. Marshalls, Krispy Kreme Donuts, and more.