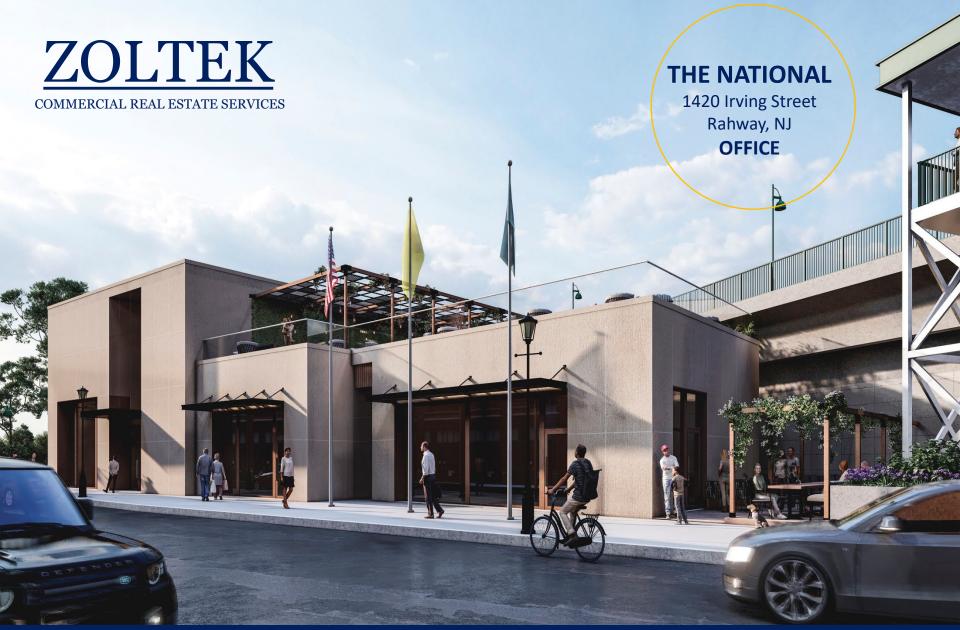

## **Available for Lease**

- Located Downtown in the Heart of Rahway
- Adjacent to the New Jersey Train Transit Station with Direct Connection to NYC
- Rapidly Growing Area with New Development All Around
- Stage for Concerts/Entertainment inside the Square Next Door
- Great Customer Base
- Outstanding Demographics
- High Foot Traffic

## **2<sup>nd</sup> Floor – Co Working/Traditional Office Suites**

- Trendy Office Space
- Amazing Common Rooftop Space for Comfort & Relaxing
- Meeting Room & Common Kitchen Equipped with coffee
- Station and more.
- Free Parking Available