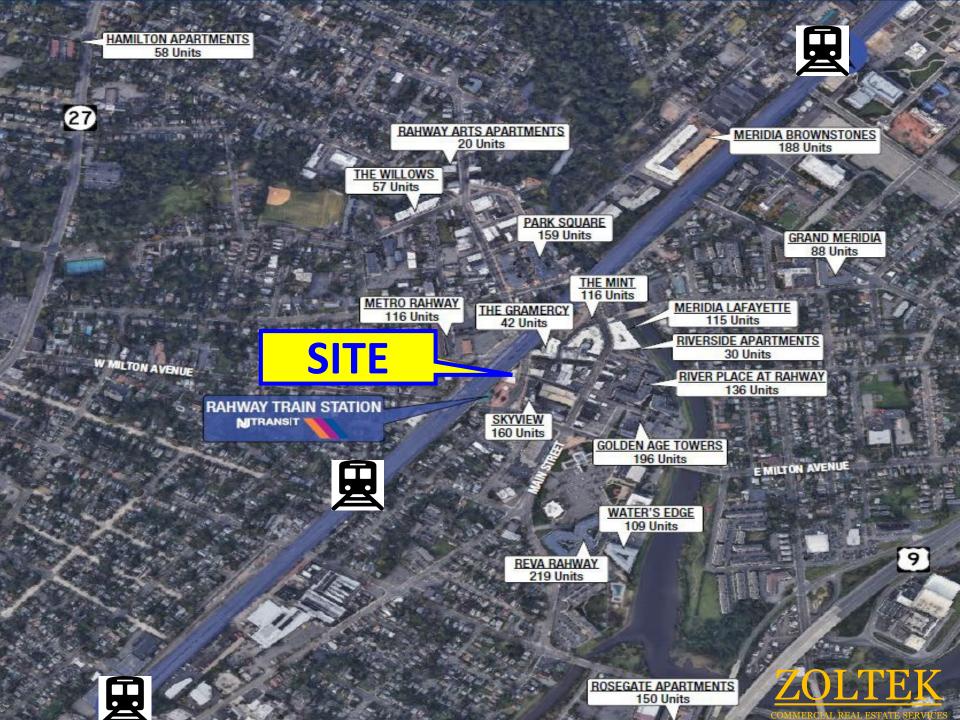

## **Available for Lease**

- Located Downtown in the Heart of Rahway
- Adjacent to the New Jersey Train Transit Station with Direct Connection to NYC
- Rapidly Growing Area with New Development All Around
- Stage for Concerts/Entertainment inside the Square Next Door
- Great Customer Base
- Outstanding Demographics
- High Foot Traffic