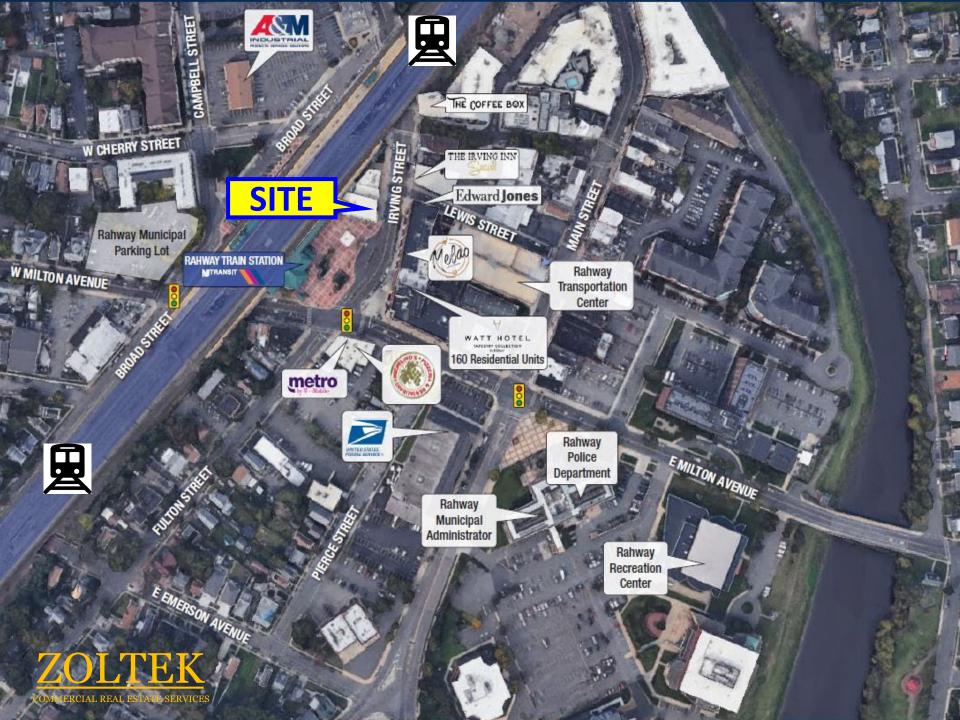

## **Available for Lease**

- Located Downtown in the Heart of Rahway
- Adjacent to the New Jersey Train Transit Station with Direct Connection to NYC
- Rapidly Growing Area with New Development All Around
- Stage for Concerts/Entertainment inside the Square Next Door
- Great Customer Base
- Outstanding Demographics
- High Foot Traffic