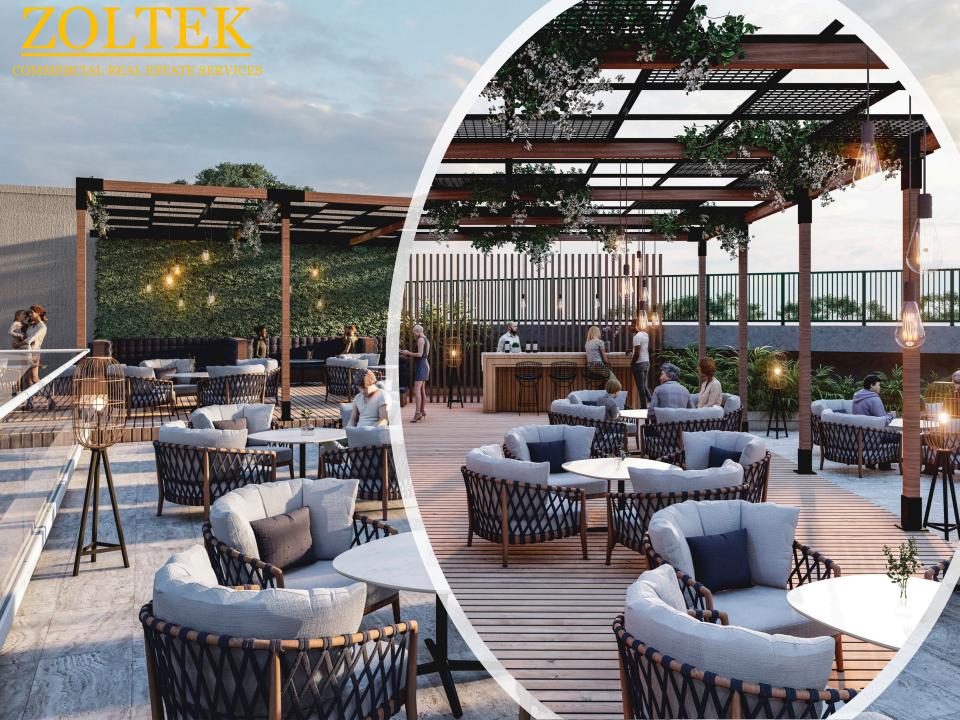

## **2<sup>nd</sup> Floor – Co Working/Traditional Office Suites**

- Trendy Office Space
- Amazing Common Rooftop Space for Comfort & Relaxing
- Meeting Room & Common Kitchen Equipped with coffee
- Station and more.
- Free Parking Available