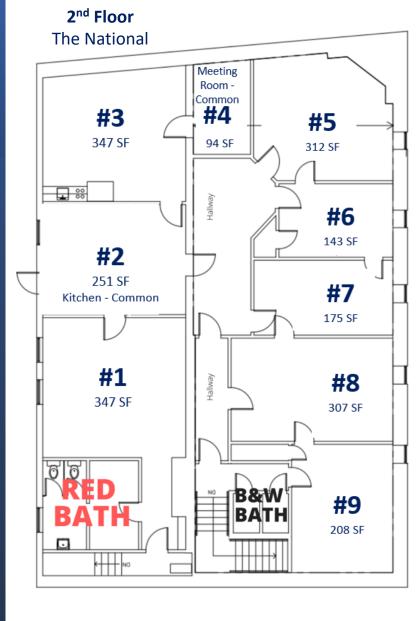

## **2<sup>nd</sup> Floor – Co Working/Traditional Office Suites**

- Trendy Office Space
- Amazing Common Rooftop Space for Comfort & Relaxing
- Meeting Room & Common Kitchen Equipped with coffee
- Station and more.
- Free Parking Available

Suite 1 – 347 SF

Suite 2 - Kitchen - Common

Suite 3 - 347 SF

Suite 4 – Meeting Room Common

Suite 5 – 312 SF

Suite 6 – 143 SF

Suite 7 – 175 SF

Suite 8 – 307 SF

Suite 9 - 208 SF