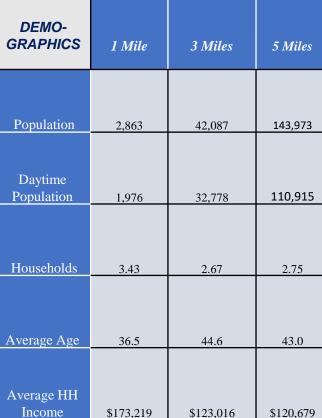

EXCLUSIVE BROKER:

Urszula Zoltek C: 973.896.8377 Urszula@ZoltekCRE.com



# RETAIL

#### **Proposed Shopping Center & QSR with Drive Thru**

- 16,000 SF -Proposed Shopping Center
- 2,220 SF Proposed QSR with Drive Thru
- Parking spaces:89 (Shopping Center)18 (QSR with Drive Thru)
- Traffic Count on Texas Rd: 11,692 VPD
- Traffic Count on Englishtown Rd: 7,751 VPD
- Rt 9: 3 miles approx.
- Rt 18: 3 miles approx.
- Zoning: EDO 1: Click Here For Zoning Information
- National Tenants: Wawa, Learning Express, Dunkin Donuts, Tractor Supply Co.

FOR MORE INFORMATION, PLEASE CONTACT EXCLUSIVE BROKER:

Urszula Zoltek C: 973.896.8377 Urszula@ZoltekCRE.com

ZOLTEK COMMERCIAL REAL ESTATE SERVICES- Licensed Real Estate Broker - 15 Furler Street, Totowa, NJ 07512 \* T: 973.798.6130



## ZOLTEK









### FOR FURTHER INFORMATION PLEASE CONTACT EXCLUSIVE AGENTS:

Urszula Zoltek C: 973.896.8377 Urszula@ZoltekCRE.com