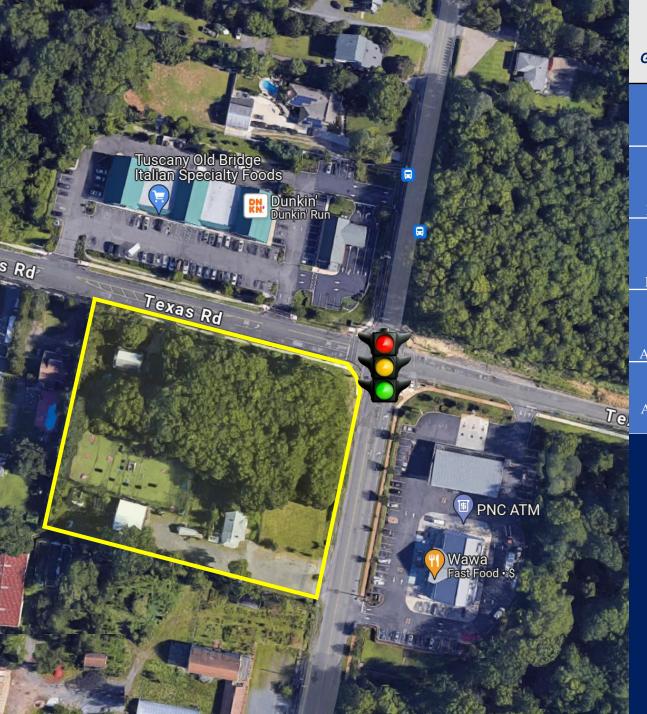

#### **Proposed Shopping Center & QSR with Drive Thru**

- 16,000 SF -Proposed Shopping Center
- 2,220 SF Proposed QSR with Drive Thru
- Parking spaces:89 (Shopping Center)18 (QSR with Drive Thru)
- Traffic Count on Texas Rd: 11,692 VPD
- Traffic Count on Englishtown Rd: 7,751 VPD
- Rt 9: 3 miles approx.
- Rt 18: 3 miles approx.
- Zoning: EDO 1: Click Here For Zoning Information
- National Tenants: Wawa, Learning Express, Dunkin Donuts, Tractor Supply Co.