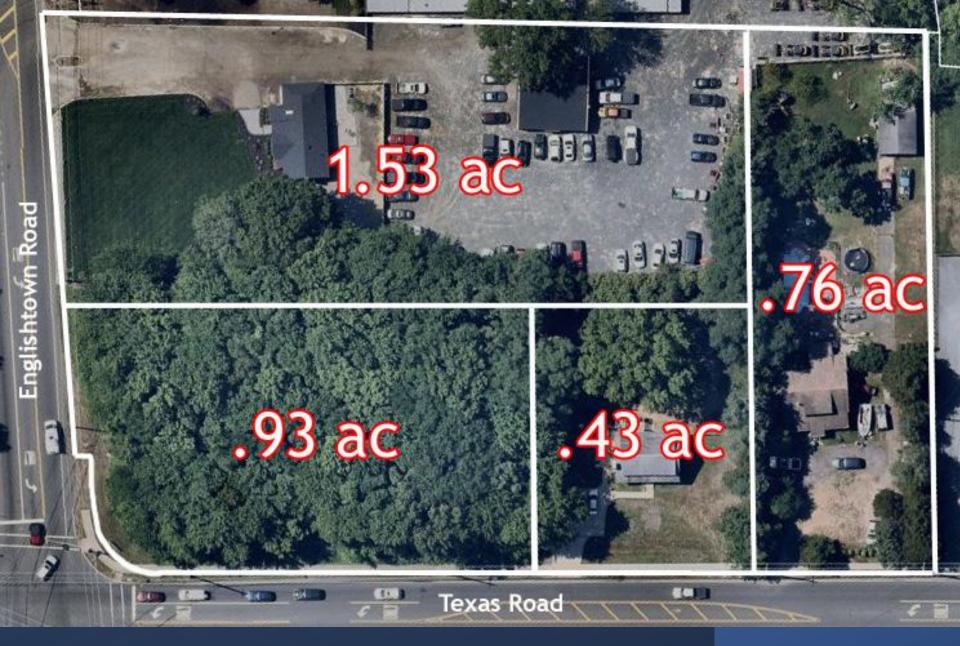

#### **Proposed Shopping Center & QSR with Drive Thru**

- 16,000 SF -Proposed Shopping Center
- 2,220 SF Proposed QSR with Drive Thru
- Parking spaces:89 (Shopping Center)18 (QSR with Drive Thru)
- Traffic Count on Texas Rd: 11,692 VPD
- Traffic Count on Englishtown Rd: 7,751 VPD
- Rt 9: 3 miles approx.
- Rt 18: 3 miles approx.
- Zoning: EDO 1: Click Here For Zoning Information
- National Tenants: Wawa, Learning Express, Dunkin Donuts, Tractor Supply Co.