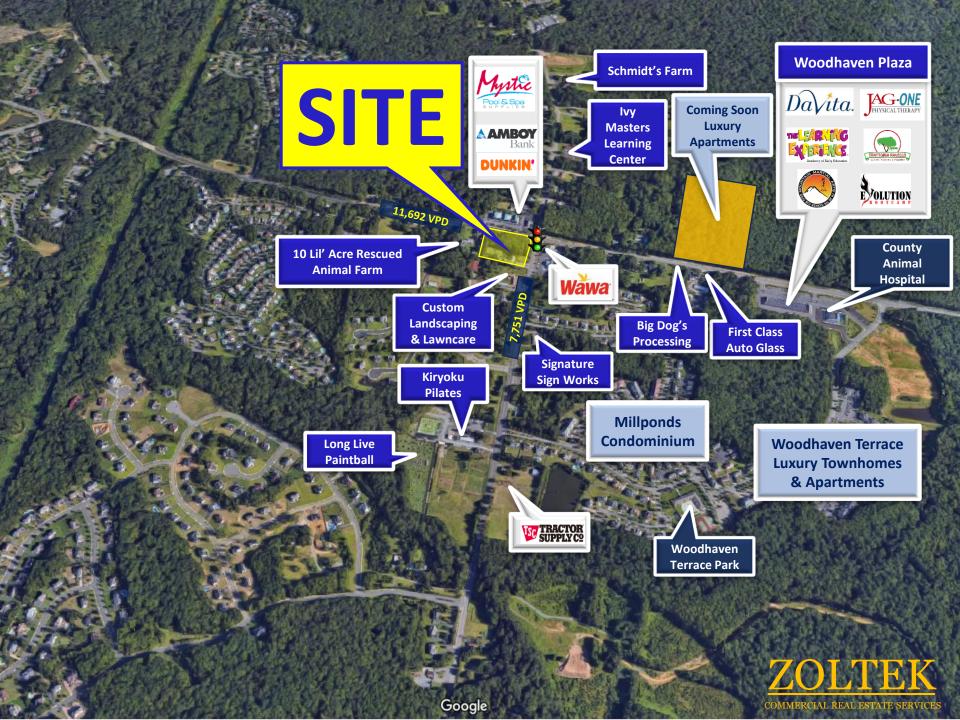

#### **Proposed Shopping Center & QSR with Drive Thru**

- 16,000 SF -Proposed Shopping Center
- 2,220 SF Proposed QSR with Drive Thru
- Parking spaces:89 (Shopping Center)18 (QSR with Drive Thru)
- Traffic Count on Texas Rd: 11,692 VPD
- Traffic Count on Englishtown Rd: 7,751 VPD
- Rt 9: 3 miles approx.
- Rt 18: 3 miles approx.
- Zoning: EDO 1: Click Here For Zoning Information
- National Tenants: Wawa, Learning Express, Dunkin Donuts, Tractor Supply Co.