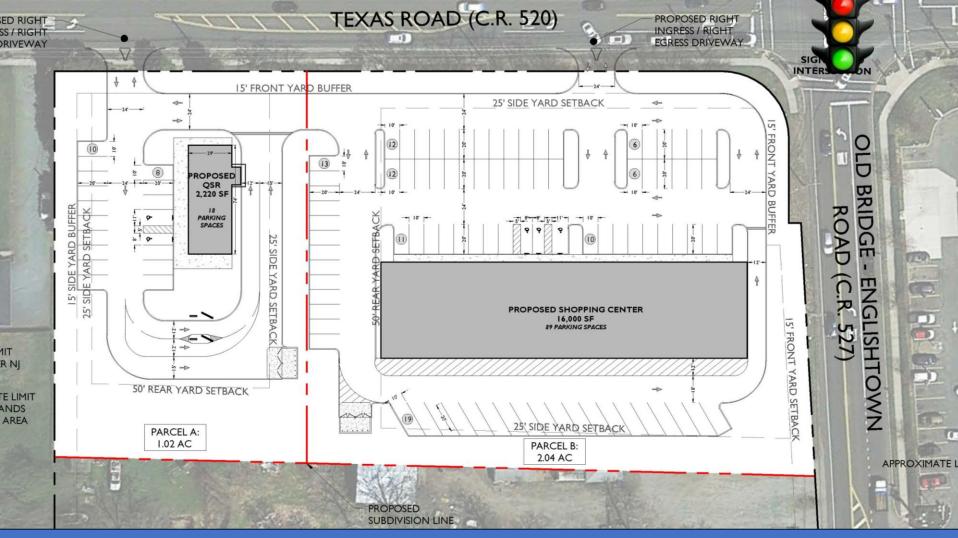

#### **Proposed Shopping Center & QSR with Drive Thru**

- 16,000 SF -Proposed Shopping Center
- 2,220 SF Proposed QSR with Drive Thru
- Parking spaces:89 (Shopping Center)18 (QSR with Drive Thru)
- Traffic Count on Texas Rd: 11,692 VPD
- Traffic Count on Englishtown Rd: 7,751 VPD
- Rt 9: 3 miles approx.
- Rt 18: 3 miles approx.
- Zoning: EDO 1: Click Here For Zoning Information
- National Tenants: Wawa, Learning Express, Dunkin Donuts, Tractor Supply Co.