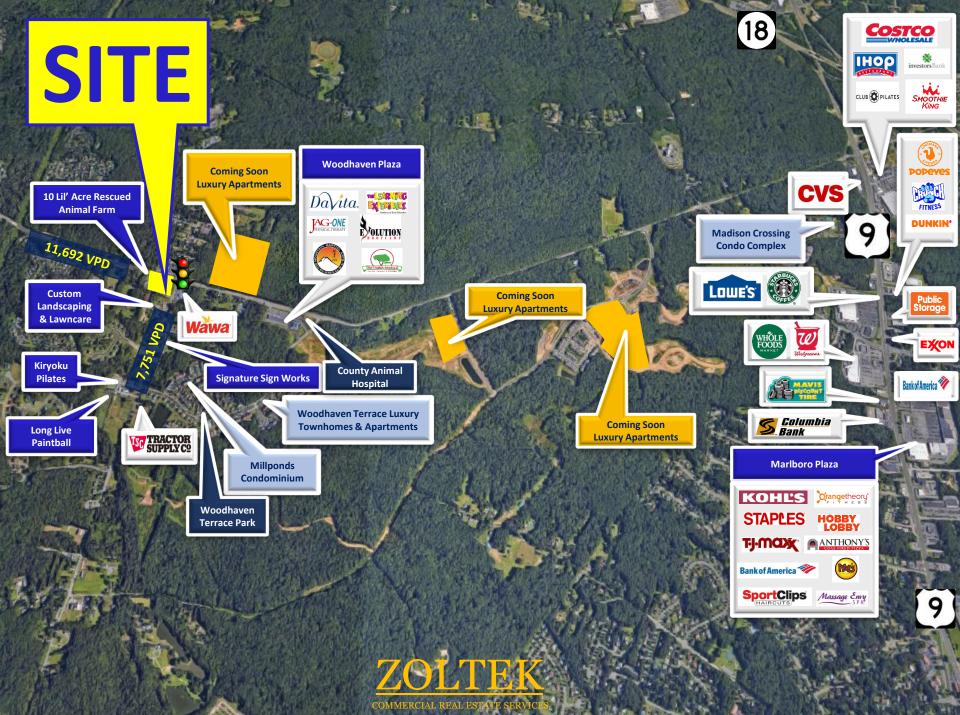

#### **Proposed Shopping Center & QSR with Drive Thru**

- 16,000 SF -Proposed Shopping Center
- 2,220 SF Proposed QSR with Drive Thru
- Parking spaces:89 (Shopping Center)18 (QSR with Drive Thru)
- Traffic Count on Texas Rd: 11,692 VPD
- Traffic Count on Englishtown Rd: 7,751 VPD
- Rt 9: 3 miles approx.
- Rt 18: 3 miles approx.
- Zoning: EDO 1: Click Here For Zoning Information
- National Tenants: Wawa, Learning Express, Dunkin Donuts, Tractor Supply Co.