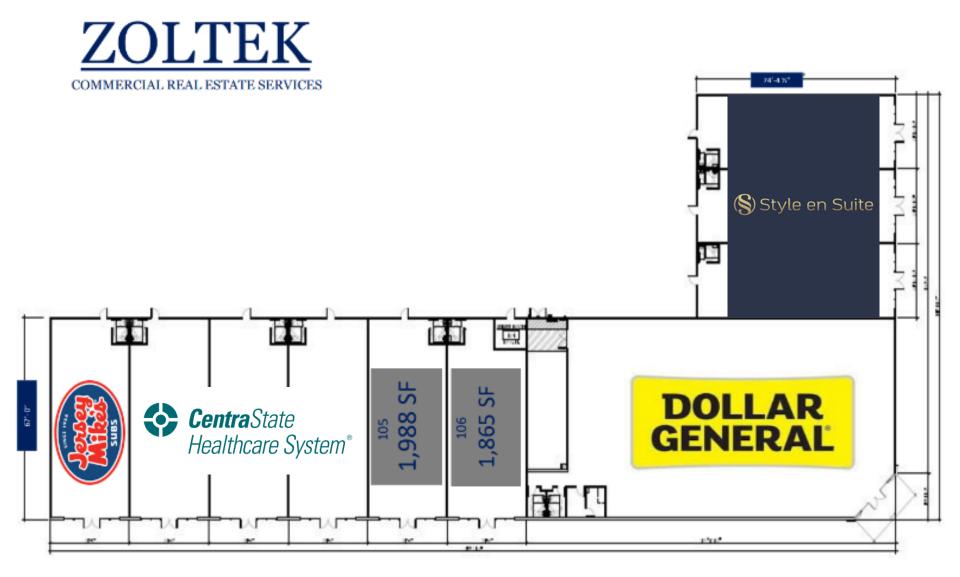

FRONT ELEVATION

## FOR MORE INFORMATION, PLEASE CONTACT EXCLUSIVE BROKER:

Urszula Zoltek

973-798-6130 Ext.1001 Urszula@zoltekCRE.com



## ZOLTEK COMMERCIAL REAL ESTATE SERVICES - Licensed Real Estate Broker - 15 Furler Street, Totowa, NJ 07512 \*T. 973.798.6130

WWW.ZOLTEKCRE.COM Although all the information regarding property for sale, rental or financing is from sources deemed reliable such information has not been verified, and no express representation is made nor is any to be implied as to the accuracy thereof, and it is ubmitted subject to errors, omissions, change of price, rental or other conditions, prior sale, lease or financing, or withdrawl without notice.



ZOLTEK COMMERCIAL REAL ESTATE SERVICES - Licensed Real Estate Broker - 15 Furler Street, Totowa, NJ 07512 \*T. 973.798.6130

WWW.ZOLTEKCRE.COM Although all the information regarding property for sale, rental or financing is from sources deemed reliable